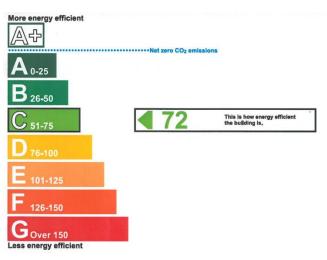

ladding to the front elevation. The unit provides both ground and first floor office accommodation and has a small grassed yard to the rear.

#### **LOCATION:**

The Property is located in Great Dunmow just two minutes' drive from the A120 linking Stansted Airport and the M11 junction 8 to the West and Braintree to the East.

Nearby occupiers include Wash Tec, Occasions, Art House International, and Plasmold Plastics.

#### **ACCOMMODATION:**

The following are approximate Gross Internal Areas measured in accordance with RICS Code of Measuring Practice:

GF office accommodation 451 sq ft 41.88 sq m FF office accommodation 427 sq ft 39.67 sq m

TOTAL GIA 878 sq ft 81.55 sq m

#### **FEATURES:**

- Gas-fired heating
- Fully carpeted
- WC and kitchenette
- 2 car parking spaces

#### **EPC**



#### **TERMS:**

The property is available to let on new full repairing and insuring lease, for a term of years to be agreed.

#### RENT:

£10,000pax. No VAT

#### **RATES:**

According to The Valuation Office Agency website <a href="www.voa.gov.uk">www.voa.gov.uk</a> website, the Rateable Value is £7,200.

Applicants are encouraged to check with the relevant local authority to confirm the rates payable for the current financial year.

#### **SERVICE CHARGE**

There is a small service charge in respect of the estate road/pump maintenance. Details on request.

#### **LEGAL COSTS:**

Each party to bear their own legal costs incurred in the transaction.



#### **FURTHER INFORMATION:**

For further information or to arrange an inspection of the Property, please contact the lessor's sole age