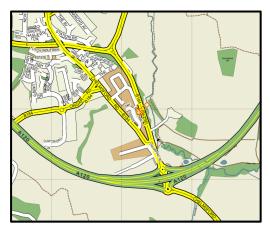

#### **LOCATION:**

The Property is located in Great Dunmow just two minutes' drive from the A120 linking Stansted Airport and the M11 junction 8 to the West and Braintree to the East.

Nearby occupiers include Wash Tec, Occasions, Art House International, and Plasmold Plastics.