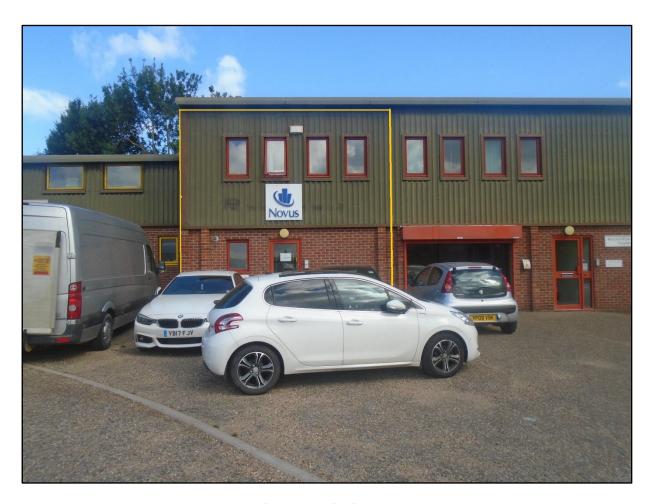

#### **DESCRIPTION:**

The Property comprises a terraced business unit of steel frame construction with both facing brickwork and sheet cladding to the front elevation. The unit provides both ground and first floor office accommodation and has a small grassed yard to the rear.

\*Services. No services (inc. drains) have been tested and applicants should carry out their own testing prior to purchase.

\*Photograph. This is for identification purposes only and includes part of the neighbouring Property not offered in this transaction. It has not been possible to obtain a clear view of the Property in this case.

clear view of the Property in this case.

\* Particulars of Sale. All statements contained in these particulars as to this property are made without responsibility on the part of Derrick Wade Waters or the vendors or the lessors.