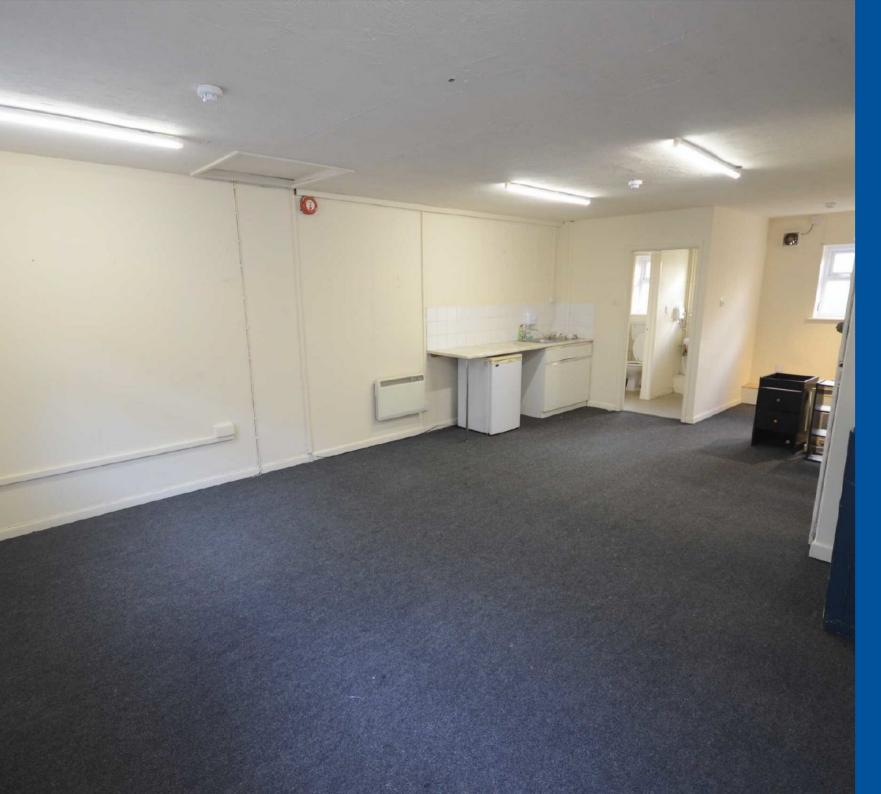

### **DESCRIPTION**

Available to let are first floor offices with a kitchen area & WC.

The offices are carpeted with fluorescent strip lighting and use electric storage heaters.

#### **ACCOMMODATION**

The property has a net internal area of approximately 350 sq ft (not measured).