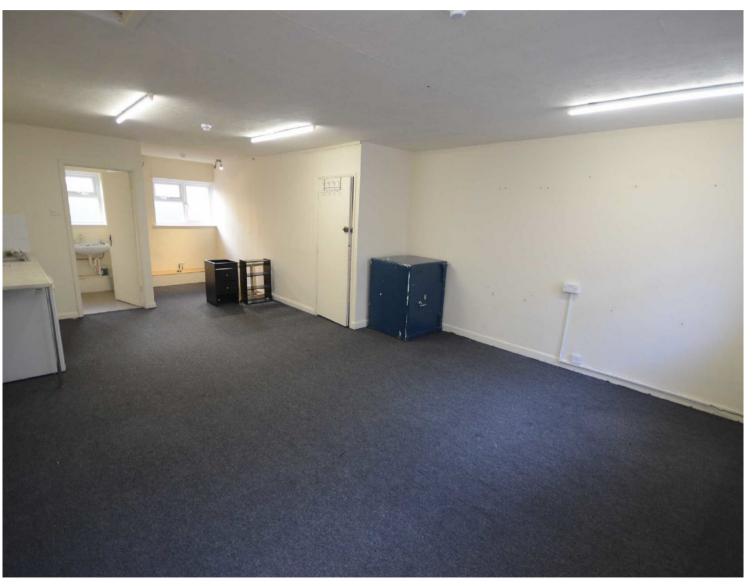

### **DESCRIPTION**

Available to let are first floor offices with a kitchen area & WC.

The offices are carpeted with fluorescent strip lighting and use electric storage heaters.

#### **ACCOMMODATION**

The property has a net internal area of approximately 350 sq ft (not measured).