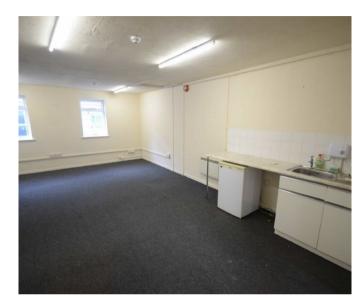

### **DESCRIPTION**

Available to let are first floor offices with a kitchen area & WC.

The offices are carpeted with fluorescent strip lighting and use electric storage heaters.

#### **ACCOMMODATION**

The property has a net internal area of approximately 350 sq ft (not measured).