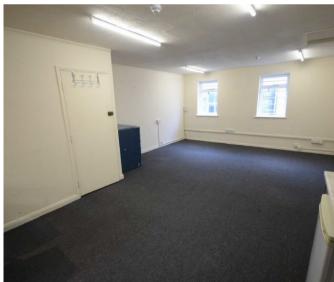

### **DESCRIPTION**

Available to let are first floor offices with a kitchen area & WC.

The offices are carpeted with fluorescent strip lighting and use electric storage heaters.

#### **ACCOMMODATION**

The property has a net internal area of approximately 350 sq ft (not measured).