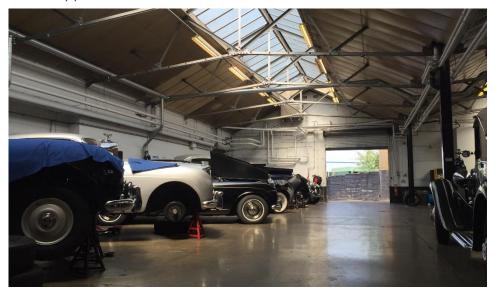

The building is constructed of two-storey brick to the front elevation incorporating metal windows, with a steel portal frame to the original factory space. There are two roller shutter access doors at each end of the property, and a separate pedestrian entrance.

In addition, there is a mezzanine of circa 1,182 sq. ft. (109.8 sq. m.)

- Two loading doors
- Separate pedestrian entrances
- First floor offices
- c. 25 30 car parking spaces
- 3.5m minimum eaves height in warehouse
- Separate Male & Female WCs
- Kitchen areas