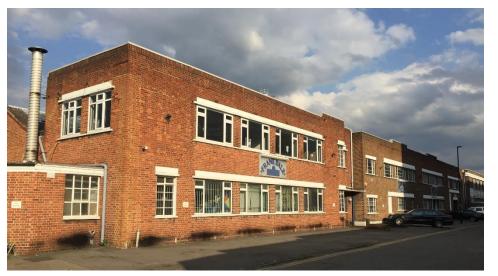

#### THE PROPERTY

The property comprises a detached self-contained former factory premises which was originally built in the 1930s in the period to follow the original construction of the Great West Road.

The building is constructed of two-storey brick to the front elevation incorporating metal windows, with a steel portal frame to the original factory space. There are two roller shutter access doors at each end of the property, and a separate pedestrian entrance.

The property is situated within a site comprising approximately 0.35 acres (0.14 hectares) which is rectangular in shape. The gross frontage onto Harlequin Avenue is in excess of 60m, which is tarmacked and delineated to provide car parking spaces.