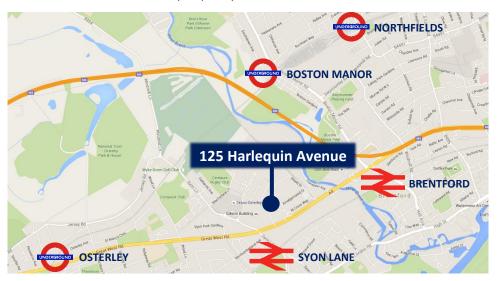

#### **LOCATION**

The building is situated in Harlequin Avenue, directly off the Great West Road (A4), in Brentford, just off the heart of the section known as the "Golden Mile". Local occupiers include Worley Parsons, EMC, Sega, GlaxoSmithKline, Sky, JC Decaux, Barratt London, amongst others.

The premises are approximately 7.5 miles from Central London and 7.5 miles from Heathrow airport. Brentford town centre is approximately half a mile distance.

Syon Lane British Rail Station is less than 10 minutes' walk from the subject property. Boston Manor underground station (Piccadilly Line) is the nearest London underground station, which is approximately 5 minutes' drive from the property.

M4 - Brentford
 North Circular - Chiswick
 M25 - Heathrow
 Heathrow Airport
 1.8 miles
 6.5 miles
 8.5 miles

Syon Lane (British Mainline) 0.4 miles
Brentford (British Mainline) 0.5 miles
Osterley (Piccadilly) 1.5 miles
Boston Manor (Piccadilly) 1 mile