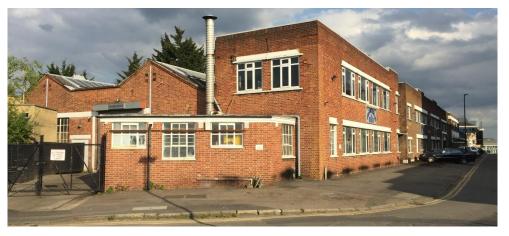

#### THE PROPERTY

The property comprises a detached self-contained former factory premises which was originally built in the 1930s in the period to follow the original construction of the Great West Road.

The building is constructed of two-storey brick to the front elevation incorporating metal windows, with a steel portal frame to the original factory space. There are two roller shutter access doors at each end of the property, and a separate pedestrian entrance.

The property is situated within a site comprising approximately 0.35 acres (0.14 hectares) which is rectangular in shape. The gross frontage onto Harlequin Avenue is in excess of 60m, which is tarmacked and delineated to provide car parking spaces.