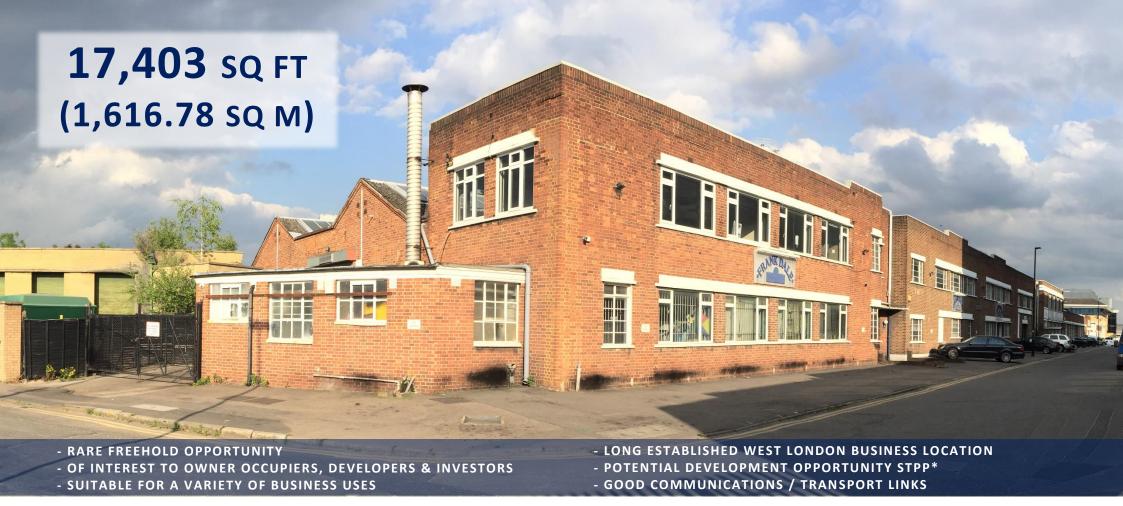

## **DETATCHED SELF-CONTAINED INDUSTRIAL PREMISES**

# 125 Harlequin Avenue, Brentford, Greater London, TW8 9EW

**Vokins Chartered Surveyors** 

Prospect House, 67 Boston Manor Road, Brentford, Middlesex TW8 9JQ

Office: +44 20 8400 9000 | Fax: +44 20 8400 9001 | Email: info@vokins.co.uk | www.vokins.co.uk

#### THE PROPERTY

The property comprises a detached self-contained former factory premises which was originally built in the 1930s in the period to follow the original construction of the Great West Road.

The building is constructed of two-storey brick to the front elevation incorporating metal windows, with a steel portal frame to the original factory space. There are two roller shutter access doors at each end of the property, and a separate pedestrian entrance.

The property offers the following accommodation:-

| Floor / Suite          | Area sq. ft. | Area sq. m. |
|------------------------|--------------|-------------|
| Ground Floor Warehouse | 13,811       | 1,283.1     |
| First Floor Offices    | 3,592        | 333.74      |
| TOTAL                  | 17,403       | 1,616.85    |