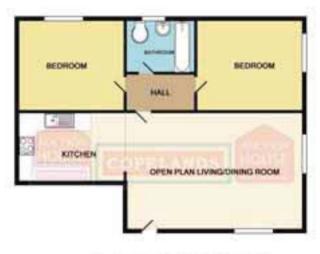

## **Description:**

Accommodation: A communal entrance leads up to the apartment, having a lift and staircase. Lounge, 5.27m x 4.63m (maximum overall dimensions), having a spacious open plan lounge, with dining area, double glazed windows, and access through to the inner hall. Bedroom One, 3.61m x 2.95m (maximum overall dimensions), having double glazed window and central heating radiator (not tested). Bedroom Two, 2.87m x 2.59m (maximum overall dimensions), having double glazed window and central heating radiator (not tested). Bedroom Two, 2.87m x 2.59m (maximum overall dimensions), having double glazed window and central heating radiator (not tested). Bathroom, having a modern white fitted suite, comprising of a p-shaped bath with shower over and glass shower screen, low flush WC, and pedestal wash hand basin. There is also complementary tiling to the splash back areas, a double glazed window, and radiator. **Outside:** There is a gated private car park, with allocated parking. **Location:** The apartment is situated within the desirable residential area of Dinnington, which is ideally situated within close reach to a range of local shops, banks, supermarkets, and transport links.