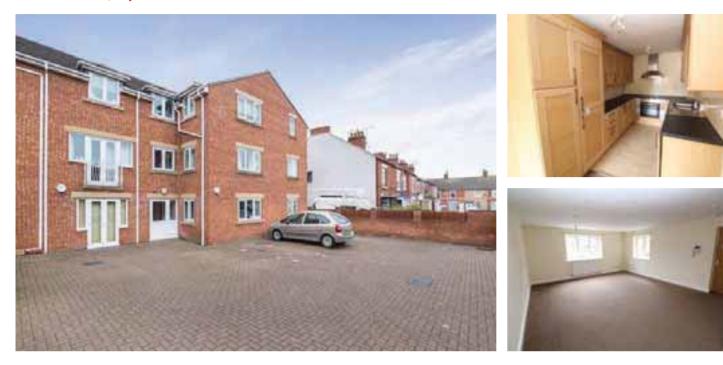

## Apartment 9, Croft Court, Barleycroft Lane, Dinnington, Sheffield, South Yorkshire S25 2LE

\*GUIDE PRICE: £70,000 (plus fees)

An excellent opportunity to purchase a two bedroomed, first floor apartment.

The apartment benefits from uPVC double glazing, and a gas fired central heating system (not tested). The property is modern throughout, and a viewing is highly recommended to appreciate the spacious accommodation on offer throughout the property. The property is situated within the popular residential area of Dinnington, and is believed to be of interest to the owner occupier or the investor.

## **Description:**

Accommodation: A communal entrance leads up to the apartment, having a lift and staircase. Lounge, 5.27m x 4.63m (maximum overall dimensions), having a spacious open plan lounge, with dining area, double glazed windows, and access through to the inner hall. Bedroom One, 3.61m x 2.95m (maximum overall dimensions), having double glazed window and central heating radiator (not tested). Bedroom Two, 2.87m x 2.59m (maximum overall dimensions), having double glazed window and central heating radiator (not tested). Bedroom Two, 2.87m x 2.59m (maximum overall dimensions), having double glazed window and central heating radiator (not tested). Bathroom, having a modern white fitted suite, comprising of a p-shaped bath with shower over and glass shower screen, low flush WC, and pedestal wash hand basin. There is also complementary tiling to the splash back areas, a double glazed window, and radiator. **Outside:** There is a gated private car park, with allocated parking. **Location:** The apartment is situated within the desirable residential area of Dinnington, which is ideally situated within close reach to a range of local shops, banks, supermarkets, and transport links.