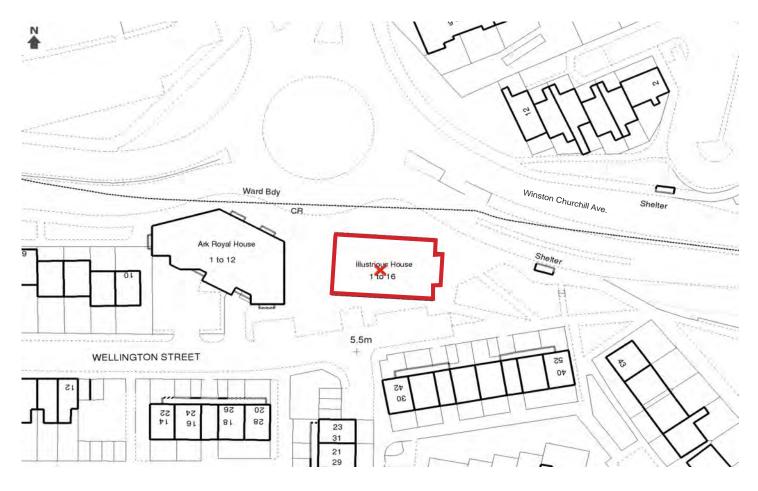

## Illustrious House, Winston Churchill Avenue, Portsmouth PO1 2GF

The property is **situated in a densely populated residential location** on Winston Churchill Avenue, close to the city centre and university quarter. It also benefits from being within a **short walk from Portsmouth & Southsea Station**.

#### Location Maps

Flude Commercial for themselves and for the vendors or lessors of this property whose agents they are give notice that: i) these particulars are set out in good faith and

are believed to be correct but their accuracy cannot be guaranteed and they do not form any part of any contract; ii) no person in the employment of Flude Commercial has any authority to make or give any representation or warranty whatsoever in relation to this property.