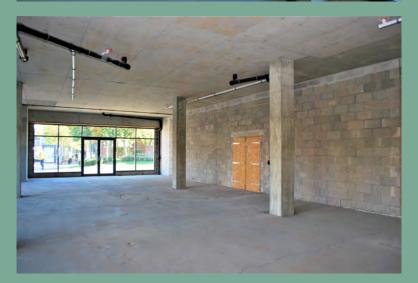

#### Accommodation

We have measured and calculate the accommodation to have the following Net Internal Area (NIA):

| Description |             |             |
|-------------|-------------|-------------|
| Sales Area  | 227.61 sq m | 2,450 sq ft |
| Rear Store  | 51.1 sq m   | 550 sq ft   |
| Total Size  | 278.71 sq m | 3,000 sq ft |

There is potential to split into two units. Further info on request.