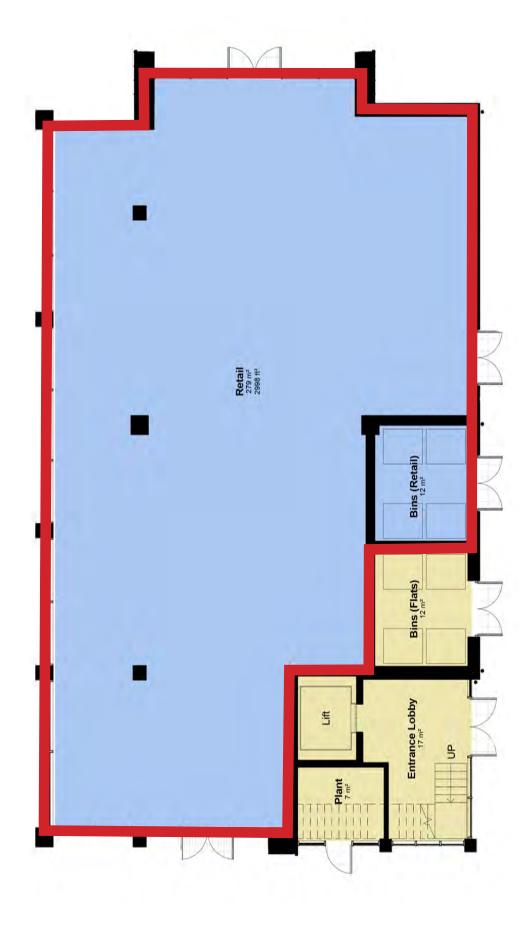

#### Accommodation

We have measured and calculate the accommodation to have the following Net Internal Area (NIA):

| Description |             |             |
|-------------|-------------|-------------|
| Sales Area  | 227.61 sq m | 2,450 sq ft |
| Rear Store  | 51.1 sq m   | 550 sq ft   |
| Total Size  | 278.71 sq m | 3,000 sq ft |

There is potential to split into two units. Further info on request.

# Illustrious House, Winston Churchill Avenue, Portsmouth PO1 2GF

Floor Plan