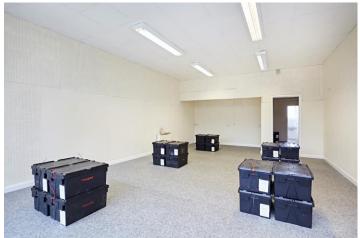

#### Description

A ground floor lock up shop with lower ground floor storage in a neighbourhood shopping parade.

#### Accommodation

| Total               | 84.4 sq m | 908 sq ft |
|---------------------|-----------|-----------|
| Basement Storage    | 25.5 sq m | 274 sq ft |
| Ground Floor Retail | 58.9 sq m | 634 sq ft |