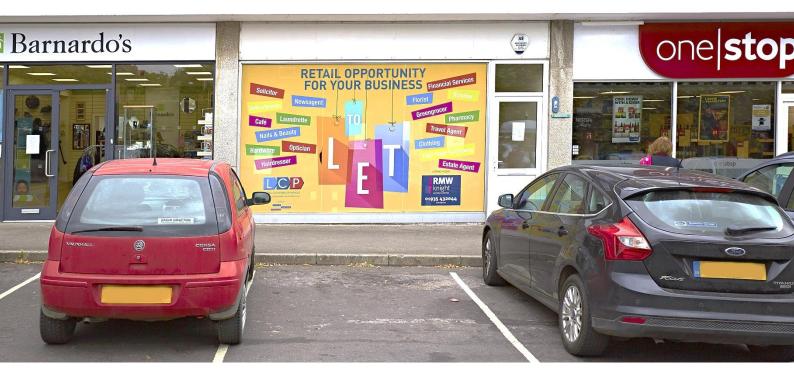

#### 43 Avishayes Road, Chard, Somerset, TA20 1NZ

- Lock up shop with Class A5 (Takeaway) planning permission.
- Located in neighbourhood shopping parade, next door to One Stop
- Loading door access to lower ground floor.
- Ground floor sales 634 sq ft plus basement storage 274 sq ft.

#### Location

The property is located in a neighbourhood shopping parade in Avishayes Road in Chard, benefitting from a large residential catchment area. There is a One Stop convenience store in the parade.