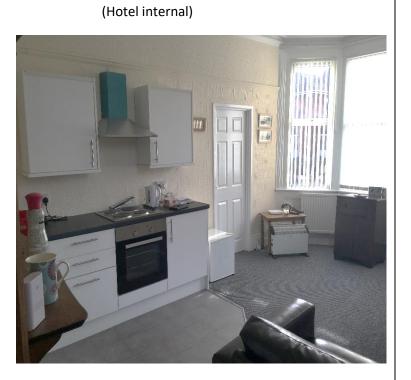

#### **Description**

The property comprises a three storey corner building built of traditional brick walls and has a mansard style roof with slate surfaces.

The property is fully let with ground floor retail units and a 13 x bedroom hotel to the upper floors.

#### **Accomodation**

*1 Charnley Road* – 13 x bed hotel; 128.85 sq. m (1387 sq. ft).

1a Charnley Road – internet cafe; 16.20 sq. m (174 sq. ft).

*1b/1c Charnley Road* – locksmith; 68.33 sq. m (735 sq. ft) overall.

#### (Hotel internal)

(Sandwich shop internal)

(Hotel internal)

Tel: 07722181352

Tel: 07722181352