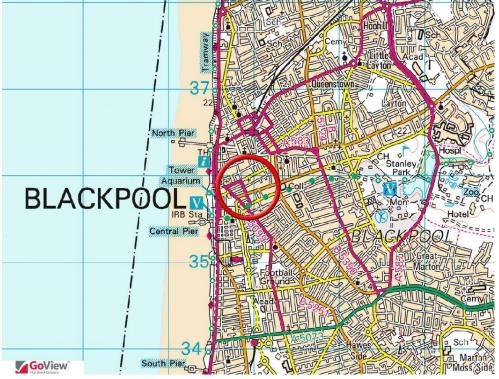

#### **Location**

Blackpool is a large resort town, 27 miles from Liverpool, 15 miles from Preston and 40 miles from Manchester and the M6 motorway is only 15 miles distant via the M55 motorway.

The property occupies a prominent position in the town centre of Blackpool, close to Debenhams, the prime shopping area and Blackpool Tower.