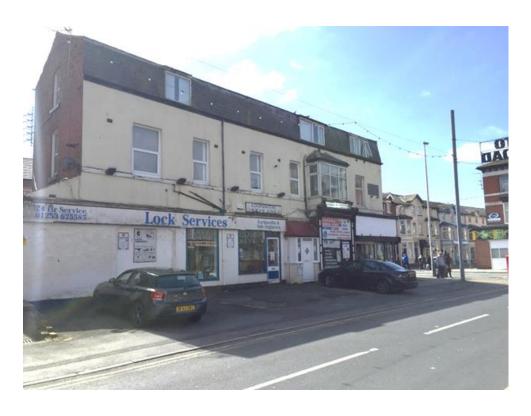

### 1a, 1b/1c Charnley Road & 80 and 80a Coronation Street Blackpool

FY1 4QE

Commercial property **producing £38,300 p.a.** Virtual freehold Town centre location near to Debenhams All RPI linked rent reviews other than locksmith

#### **Description**

The property comprises a three storey corner building built of traditional brick walls and has a mansard style roof with slate surfaces.

The property is fully let with ground floor retail units and a 13 x bedroom hotel to the upper floors.