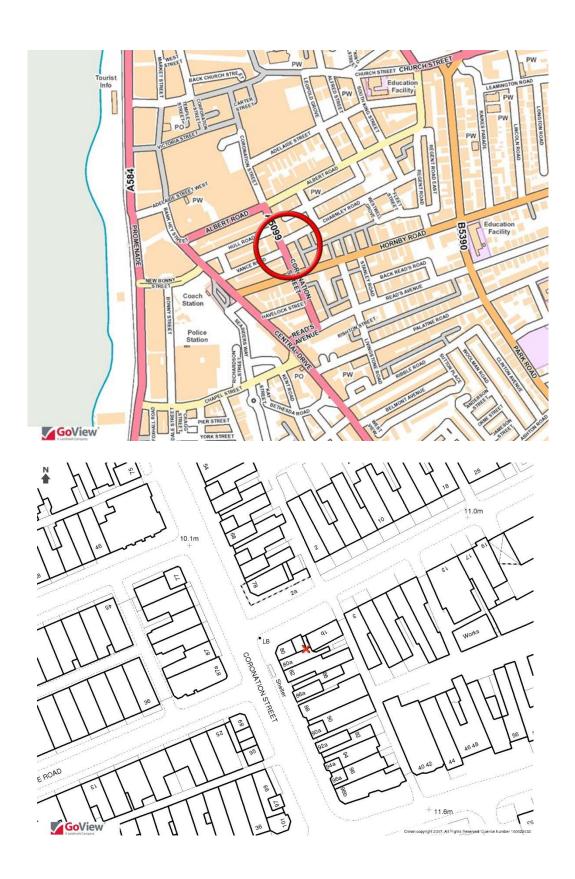

#### **Location**

Blackpool is a large resort town, 27 miles from Liverpool, 15 miles from Preston and 40 miles from Manchester and the M6 motorway is only 15 miles distant via the M55 motorway.

The property occupies a prominent position in the town centre of Blackpool, close to Debenhams, the prime shopping area and Blackpool Tower.