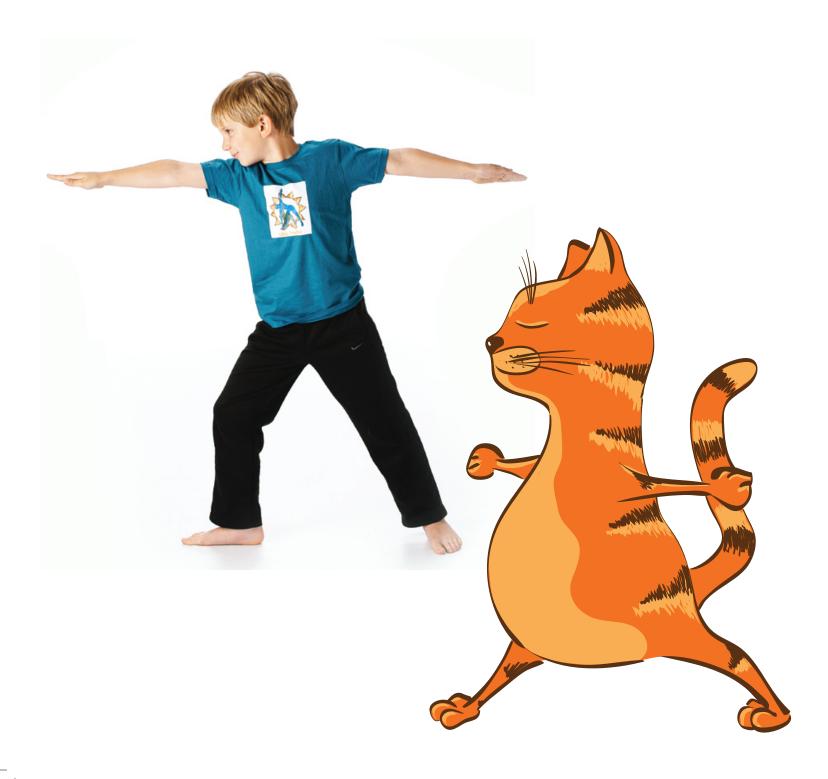

Hear Fully Until 2-3 Weeks Old



A Kitten's Whiskers Are As Long As Their Bodies Are Wide



All Kittens Are Born With Blue Eyes



Kittens Have a Strong Sense of Smell



Kittens Have 26 Teeth



Kittens Can Be Right or Left-Pawed



The Average Kitten Litter is 1-9 Kittens



Kittens Sleep Around 18 Hours Per Day



COLOR YOUR OWN YOGA CAT





## Kittens Sleep Around 18 Hours Per Day

# Easy





#### Kittens Can't See & Hear Fully Until 2-3 Weeks Old

# Corpse







Newborn Kittens Purr

# Upwood And Control of the Control of







### Kittens Have a Strong Sense of Smell

# Crow





### All Kittens Are Born With Blue Eyes

# Downward Downward Downward





### Kittens Can Be Right or Left-Pawed

## Tree





A Kitten's Whiskers Are As Long As Their Bodies Are Wide

## Warrior II





#### Kittens Have 26 Teeth

## Warrior III





The Average Kitten Litter is 1-9 Kittens

## Seated Forward Fold