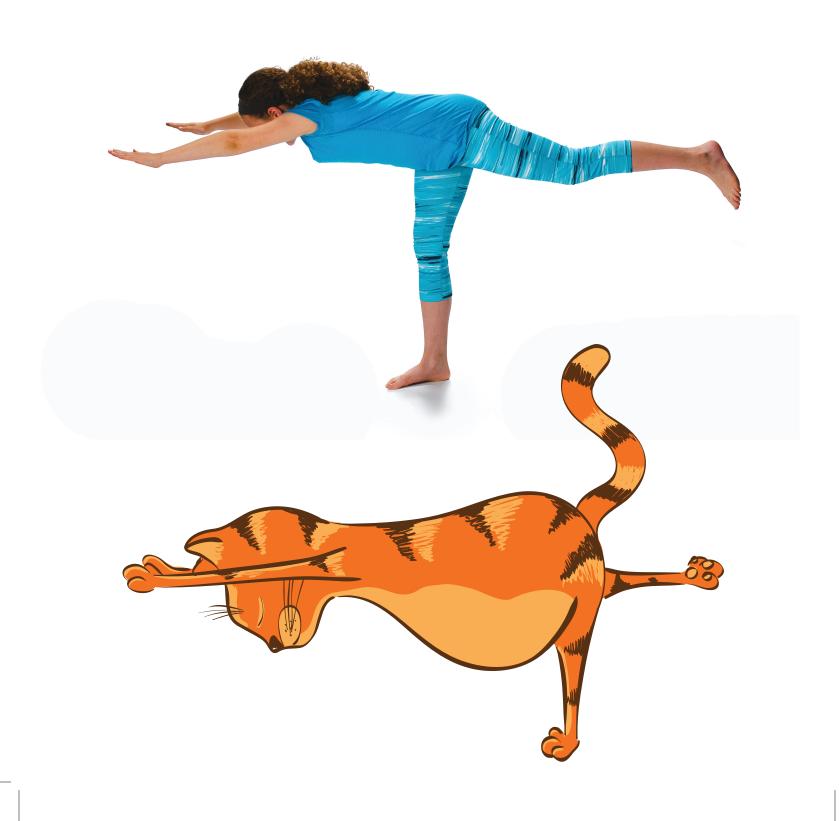

skers Are As Long As Their Bodies Are Wide



All Kittens Are Born With Blue Eyes



Kittens Have a Strong Sense of Smell



Kittens Have 26 Teeth



Kittens Can Be Right or Left-Pawed



The Average Kitten Litter is 1-9 Kittens



Kittens Sleep Around 18 Hours Per Day



COLOR YOUR OWN YOGA CAT





## Kittens Sleep Around 18 Hours Per Day

# Easy





#### Kittens Can't See & Hear Fully Until 2-3 Weeks Old

# Corpse







Newborn Kittens Purr

# Upwood And Control of the Control of







### Kittens Have a Strong Sense of Smell

# Crow





### All Kittens Are Born With Blue Eyes

# Downward Downward Downward





### Kittens Can Be Right or Left-Pawed

## Tree





A Kitten's Whiskers Are As Long As Their Bodies Are Wide

## Warrior II





#### Kittens Have 26 Teeth

## Warrior III





The Average Kitten Litter is 1-9 Kittens

## Seated Forward Fold