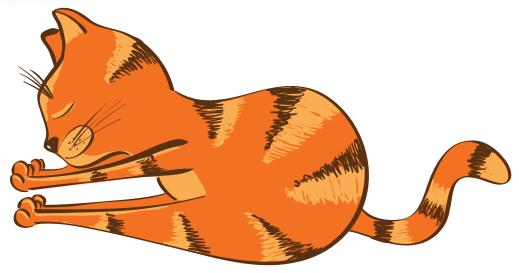

Blue Eyes



Kittens Have a Strong Sense of Smell



Kittens Have 26 Teeth



Kittens Can Be Right or Left-Pawed



The Average Kitten Litter is 1-9 Kittens



Kittens Sleep Around 18 Hours Per Day



COLOR YOUR OWN YOGA CAT





## Kittens Sleep Around 18 Hours Per Day

# Easy





#### Kittens Can't See & Hear Fully Until 2-3 Weeks Old

# Corpse







Newborn Kittens Purr

# Upwood And Control of the Control of







### Kittens Have a Strong Sense of Smell

# Crow





### All Kittens Are Born With Blue Eyes

# Downward Downward Downward





### Kittens Can Be Right or Left-Pawed

## Tree





A Kitten's Whiskers Are As Long As Their Bodies Are Wide

## Warrior II





#### Kittens Have 26 Teeth

## Warrior III





The Average Kitten Litter is 1-9 Kittens

## Seated Forward Fold