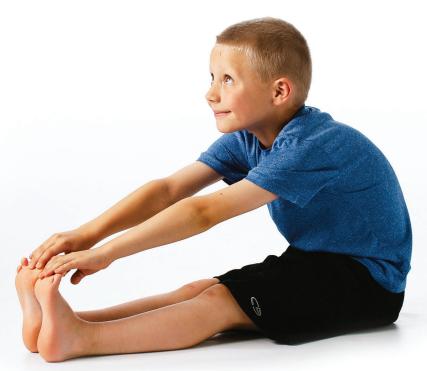

h Blue Eyes



Kittens Have a Strong Sense of Smell



Kittens Have 26 Teeth



Kittens Can Be Right or Left-Pawed



The Average Kitten Litter is 1-9 Kittens



Kittens Sleep Around 18 Hours Per Day



COLOR YOUR OWN YOGA CAT





## Kittens Sleep Around 18 Hours Per Day

# Easy





#### Kittens Can't See & Hear Fully Until 2-3 Weeks Old

# Corpse







Newborn Kittens Purr

# Upwood And Control of the Control of







### Kittens Have a Strong Sense of Smell

# Crow





### All Kittens Are Born With Blue Eyes

# Downward Downward Downward





### Kittens Can Be Right or Left-Pawed

## Tree





A Kitten's Whiskers Are As Long As Their Bodies Are Wide

## Warrior II





#### Kittens Have 26 Teeth

## Warrior III





The Average Kitten Litter is 1-9 Kittens

## Seated Forward Fold