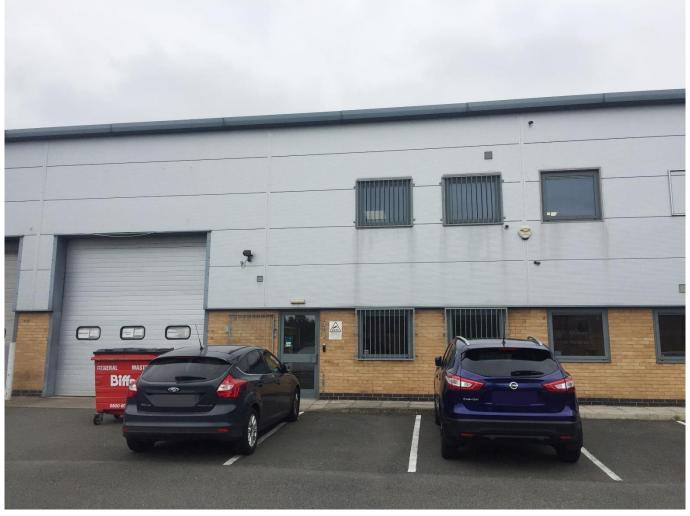

#### **DESCRIPTION**

The unit comprises a mid-terraced, modern Industrial property of steel portal frame construction with an eaves height of approximately 6m. The unit is of steel portal framed construction with cavity concrete block and brick infill on the front elevation, to a height of 2.1m with plastic coated, horizontal cladding to the upper walls, under a pitched mild steel sheet clad roof, incorporating 10% translucent roof lights. The unit benefits from powder coated aluminium double glazed window, personnel and roller shutter door.

Externally, the unit provides parking for approximately six/seven vehicles and access is obtained through a gated steel, palisade fence.