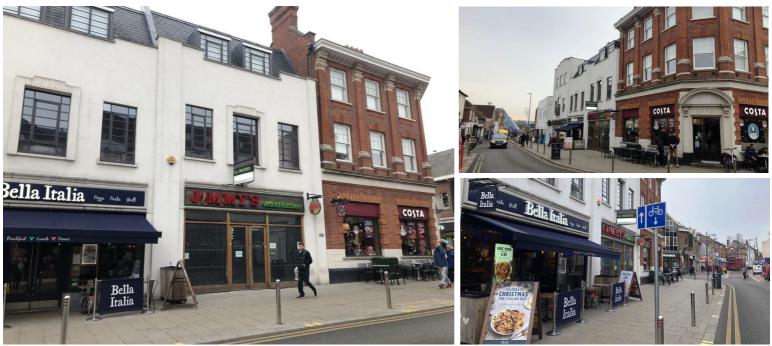

# LOCATION

Watford's 'Met Quarter' is a popular town centre development, situated on the corner of High Street and King Street, opposite the entrance to the INTU Watford Shopping Centre. Other occupiers of the development include **Costa**, **Nando's**, **Bella Italia**, **Zizzi**, **Wagamama** and **Middletons Steakhouse Grill**. See attached Goad plan highlighting the location of the subject unit adjacent to **Costa**.

# DESCRIPTION

The premises are set out over two levels, arranged as a lobby off the High Street at ground floor, giving access to further accommodation at first floor via a customer lift/staircase. The premises were previously used as an A3 buffet style restaurant and could also lend themselves to various alternative uses, including Class A1, B1, D1 or D2, subject to the requisite planning consent.