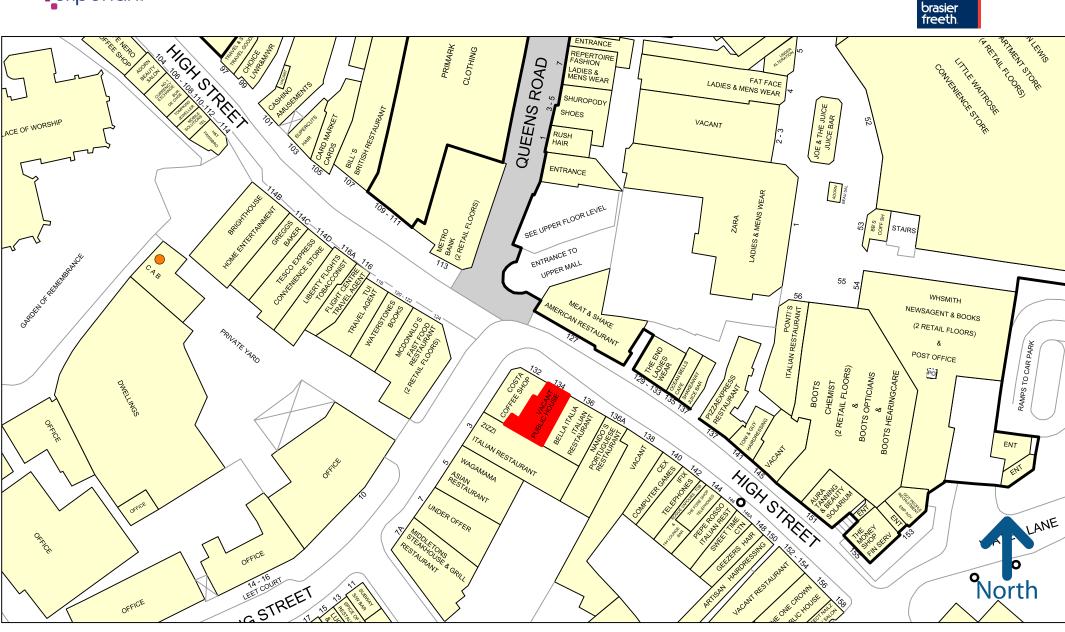

# LOCATION

Watford's 'Met Quarter' is a popular town centre development, situated on the corner of High Street and King Street, opposite the entrance to the INTU Watford Shopping Centre. Other occupiers of the development include **Costa**, **Nando's**, **Bella Italia**, **Zizzi**, **Wagamama** and **Middletons Steakhouse Grill**. See attached Goad plan highlighting the location of the subject unit adjacent to **Costa**.

Experian Goad Plan Created: 26/02/2019 Created By: Brasier Freeth

For more information on our products and services: www.experian.co.uk/goad | goad.sales@uk.experian.com | 0845 601 6011

50 metres

Copyright and confidentiality Experian, 2017. © Crown copyright and database rights 2017. OS 100019885