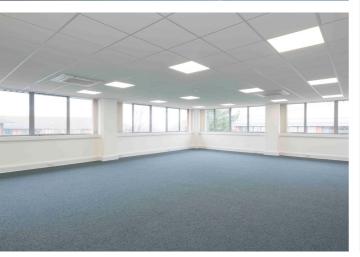

All the units have been fully refurbished internally with a reception area, ground floor production space, first floor offices and generous car parking allocations.

- Reception
- Comfort cooling & heating to offices
- Ground floor production space with solid floors and high ceilings
- Planning consent for B1 use
- Potential to convert ground floor into office accommodation
- Double glazed aluminium windows
- First floor offices with suspended ceilings and LED lighting
- Male and female WCs
- Excellent car parking provision