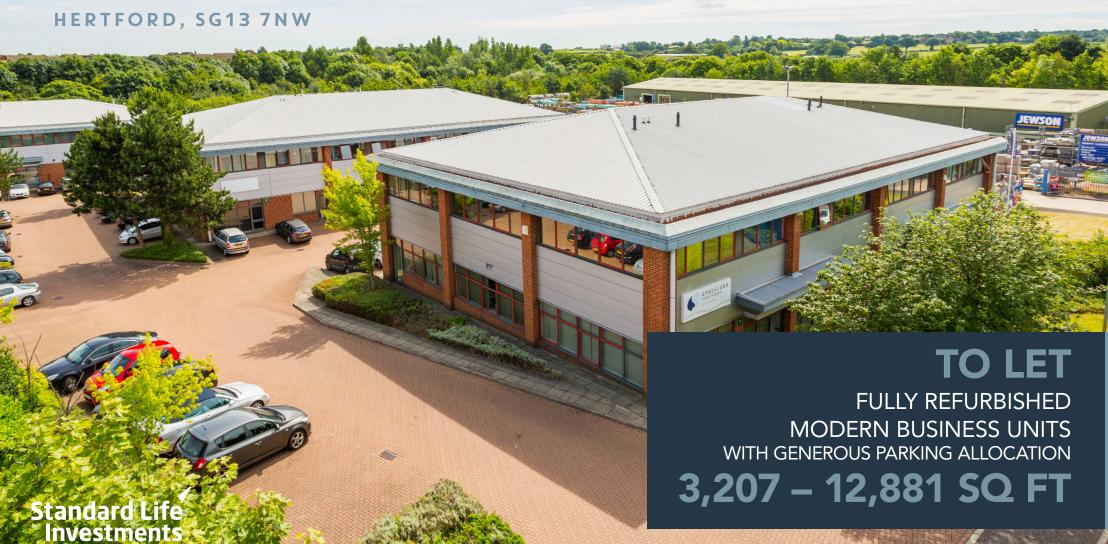

# FOXHOLES BUSINESS PARK

HARFORDE COURT OFFERS HIGH
QUALITY BUSINESS ACCOMMODATION
SUITABLE FOR A RANGE OF BUSINESSES
INCLUDING STANDARD LIGHT
INDUSTRIAL USE, WAREHOUSING,
OFFICES AND HIGH TECH INDUSTRIES.

All the units have been fully refurbished internally with a reception area, ground floor production space, first floor offices and generous car parking allocations.

- Reception
- Comfort cooling & heating to offices
- Ground floor production space with solid floors and high ceilings
- Planning consent for B1 use
- Potential to convert ground floor into office accommodation
- Double glazed aluminium windows
- First floor offices with suspended ceilings and LED lighting
- Male and female WCs
- Excellent car parking provision

## **LOCATION**

Foxholes Business Park is an established business location approximately 1 mile east of Hertford town centre. Businesses located on the park include Mercedes Benz, Jewsons, IT Luggage, WSP, Azelis and Vision Plc.