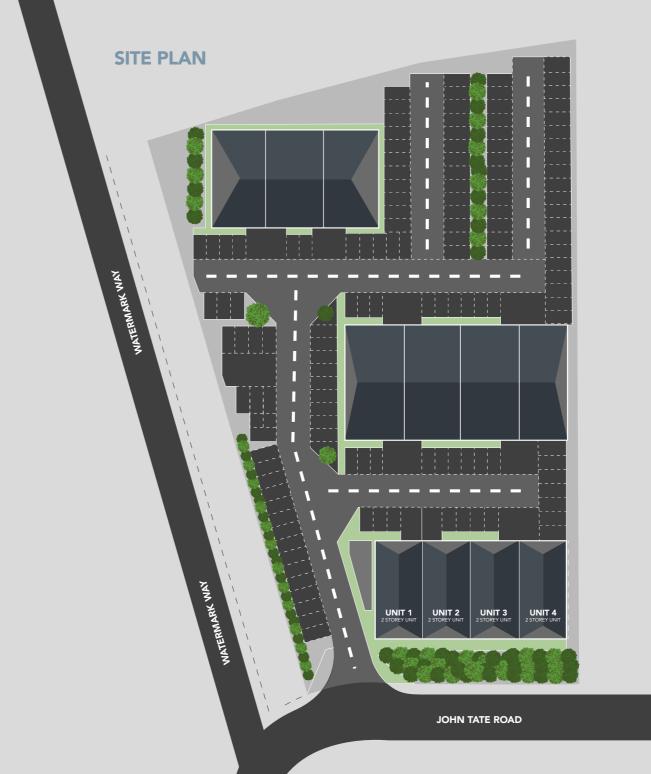

# **ACCOMMODATION**

|        | SQ M              | SQ FT     |
|--------|-------------------|-----------|
| Unit 1 | 299               | 3,221     |
|        | 11 parking spaces |           |
| Unit 2 | 298               | 3,207     |
|        | 12 parkir         | ng spaces |
| Unit 3 | 299               | 3,217     |
|        | 10 parkir         | ng spaces |
| Unit 4 | 301               | 3,236     |
|        | 10 parkir         | ig spaces |
| Unit 5 | LET               |           |
|        | 4.407             | 40.004    |
| TOTAL  | 1,197             | 12,881    |
|        | 43 parkir         | ig spaces |
|        |                   |           |

Gross Internal Areas (GIA)