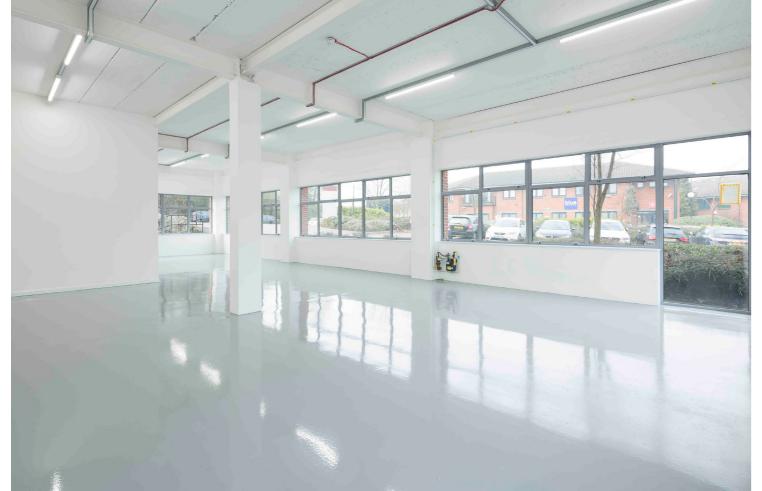

All the units have been fully refurbished internally with a reception area, ground floor production space, first floor offices and generous car parking allocations.

- Reception
- Comfort cooling & heating to offices
- Ground floor production space with solid floors and high ceilings
- Planning consent for B1 use
- Potential to convert ground floor into office accommodation
- Double glazed aluminium windows
- First floor offices with suspended ceilings and LED lighting
- Male and female WCs
- Excellent car parking provision