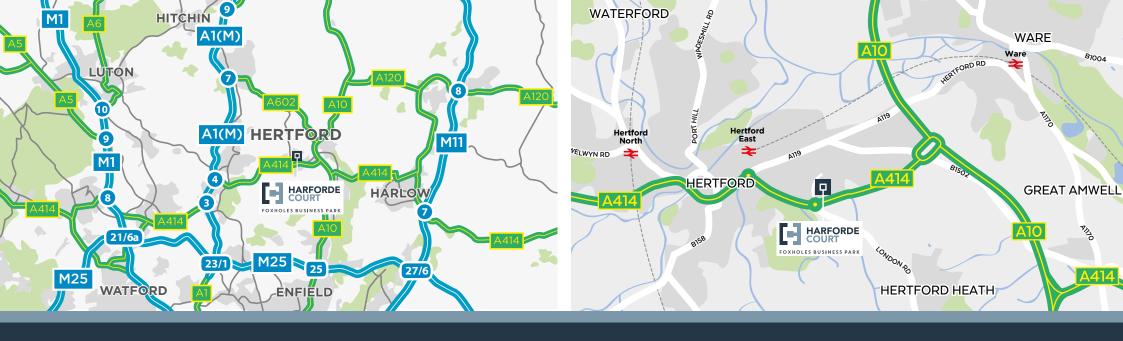

## **LOCATION**

Foxholes Business Park is an established business location approximately 1 mile east of Hertford town centre. Businesses located on the park include Mercedes Benz, Jewsons, IT Luggage, WSP, Azelis and Vision Plc.

Hertford is an attractive county town situated circa 25 miles north of Central London approximately equidistant between the A1(M) and M11 motorways.

Foxholes Business Park is situated adjacent to the A414 which links Hemel Hempstead in the west to Harlow in the east providing access to the M1, A1(M) and M11 motorways. The A10 is in close proximity providing good access to the M25 (Junction 25) 10 miles to the south.

Hertford East railway station provides a good service to London Liverpool Street with a journey time of circa 50 minutes.

There is a good range of leisure and retail amenities in the town centre including; The Bircherley Green Shopping Centre, Waitrose, Tesco, Pizza Express, Prezzo, Ask and Loch Fyne.

#### **COMMUNICATIONS**

| Ş | A10                   | 1 mile   |
|---|-----------------------|----------|
| • | M25 (Junction 25)     | 10 miles |
|   | A1(M) (Junction 4)    | 8 miles  |
|   | Central London        | 25 miles |
| 2 | Hertford East Station | 1 mile   |

| K | London Luton Airport    | 20 r |
|---|-------------------------|------|
|   | London Stansted Airport | 20 r |

London Heathrow Airport