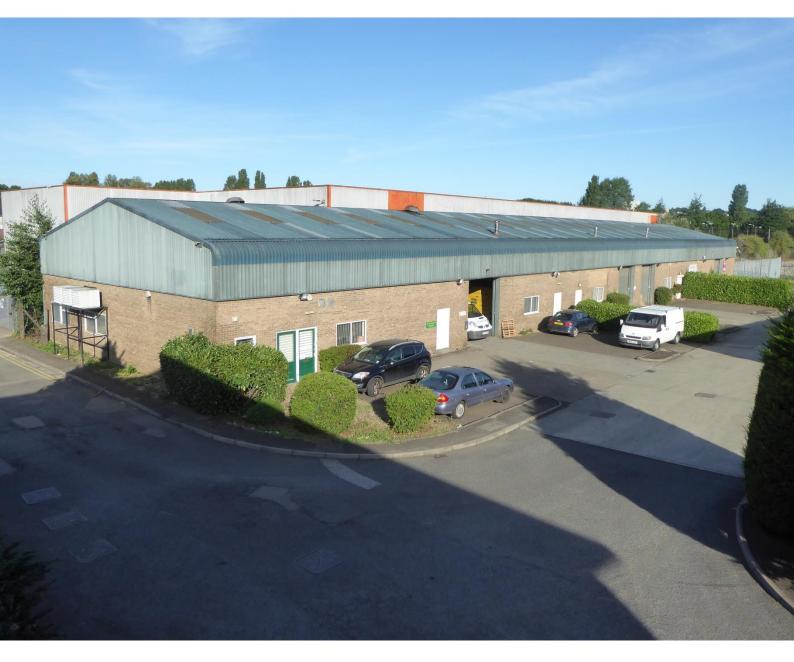

# LOCATION

The premises are situated in Canada Close just off the A361 Southam Road and Marley Way and forms part of the Canada Close Business Park, located approximately ¾ mile from Junction 11 of the M40 London to Birmingham Motorway.

#### DESCRIPTION

The premises comprise a modern self-contained unit with offices and industrial/warehouse accommodation. The unit provides 6 parking spaces to the front of the premises.