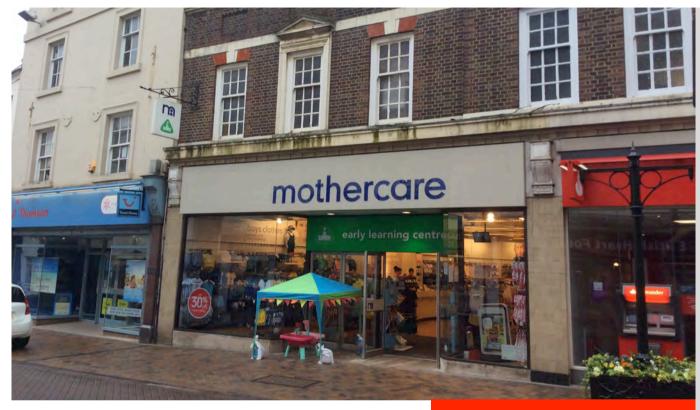

### Location

The High Street in Banbury is a busy central retail location. It has a a diverse range of individual and multiple retailers including Millets, The Works, Rymans Stationers and Savers plus several major Banks.

The property is situated on the south side adjacent to Santander and Thomson Travel. Other retailers in close proximity include:

Scrivens Opticians, British Heart Foundation, Scope and Michael Jones Jewellers plus several individual food outlets.