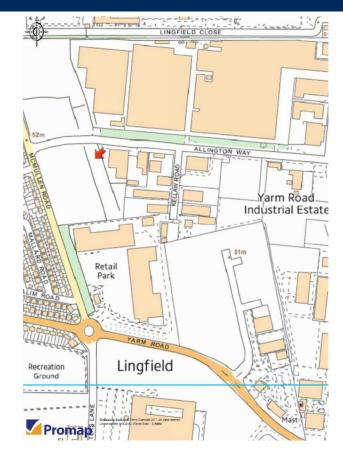

## SITUATION/LOCATION

The site has frontage onto Allington Way, a main access road through Yarm Road Business Park and adjacent to JLM Global Foods. The Business Park is a popular location for a wide range of businesses including Northgate Plc, Highways England and Magnet. Located approximately 2 miles from Darlington town centre the location provides excellent access to the A67 and A66 closeby which in turn provide good links to the regional motorway networks and beyond. Further commuting links are closeby via Darlington main line railway station on the edge of Darlington town centre and Durham Tees Valley Airport which is approximately 4.8 miles east.