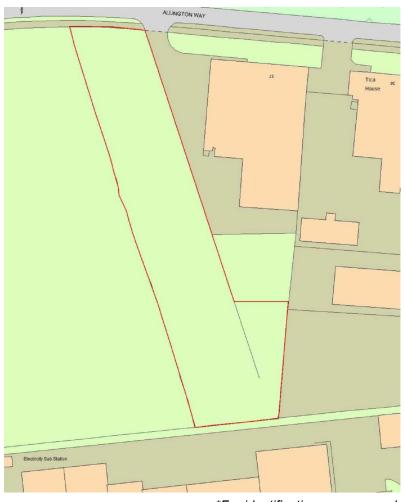

### THE SITE

An undeveloped site of largely rectangular proportions which will have independent direct access off Allington Way (subject to appropriate licence from the Highways Authority).

#### **PLANNING**

Planning permission has been granted in principle reference 16/01284/FUL the application was validated 11th January 2017 and is for the erection of 12 light industrial units (Use Class B1) and is subject to a Section 106 Agreement with respect to widening of Allington Way approach from McMullen Road. Access off Allington Way is also subject to approval by the Local Authority and Section 184 Agreement before commencement of works. Further information may be obtained from the Assistant Director Highways and Design Projects, Darlington Borough Council. Tel: 01325 405000 (main switch board)