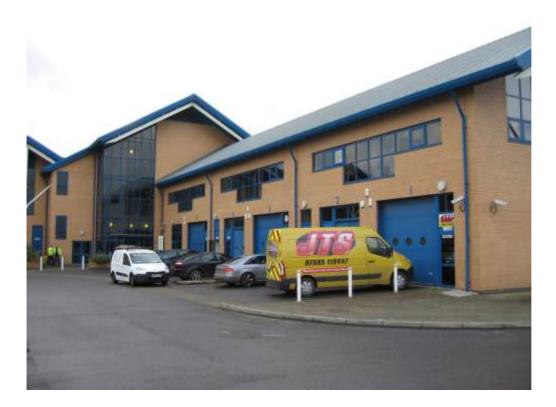

Riverside Business Centre, Fort Road, Tilbury, Essex, RM18 7ND.

Studio/Offices TO LET

Approx 1,087 & 93 sq ft (101 & 8.64 sq m)

Maldon Office | 01621 929568 Thurrock Office | 01708 860696 Mobile | 07775 804842

#### Location

Forming part of a popular modern business centre adjoining the cruise line terminal at Tilbury. The area benefits from rail communications via Tilbury Town and dual-carriageway access to the A13 and thereafter the National Motorway system via Junction 30 M25.