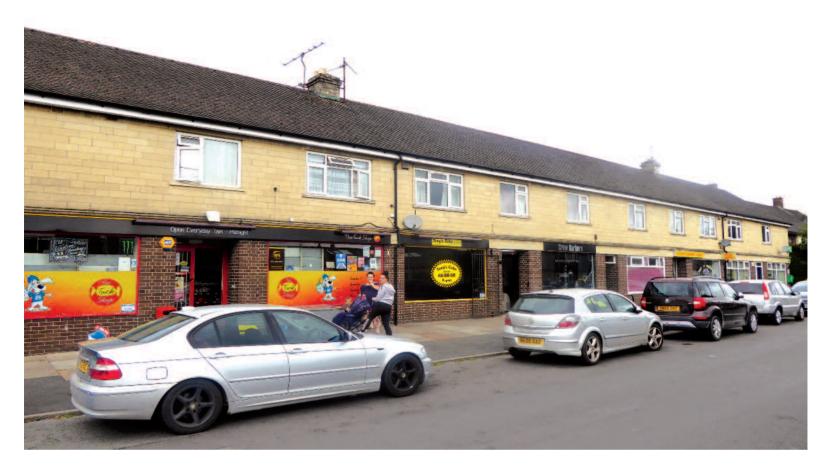

# 1-9 St John's Road Frome, Somerset BA11 3BA

By Order of a Housing Association

A well located two storey property arranged as four ground floor commercial units (let) and four self-contained flats above (2 sold on lease, 2 vacant). **Investment let at £11,570 per annum.** 

## Location

- Frome is a sought after town located at the eastern end of the Mendip Hills, approximately 107 miles west of London and 13 miles south of Bath
- The property is situated close to the junction with Rodden Road
- Shopping facilities are available locally and to a greater extent on High Street, along with a good selection of cafés, bars and restaurants
- Recreational facilities are available locally and in the surrounding countryside
- Nearby road communications are via the A362 and A361
- Se Frome

#### Description

• A two storey property

#### Accommodation and Tenancies

| No  | Occupier              | Area            | Lease                               | Rent                |
|-----|-----------------------|-----------------|-------------------------------------|---------------------|
| 1-3 | Café                  | 995 sq ft       | 2 years from 2018                   | £8,000 per<br>annum |
| 5   | Hairdresser           | 265 sq ft       | 5 years from 2018                   | £3,500 per<br>annum |
| 7   | Fish and Chip<br>Shop | 622 sq ft       | 125 years from<br>5th July 2000     | £50 per<br>annum    |
| 9   | Neighbourhood<br>Hub  | 602 sq ft       | No formal agreement                 |                     |
| 1a  | Flat                  |                 | 125 years from<br>17th March 1997   | £10 per<br>annum    |
| 5a  | Flat                  |                 | 125 years from<br>24th October 1998 | £10 per<br>annum    |
| 7a  | Flat                  | Two<br>Bedrooms | Vacant                              |                     |
| 9a  | Flat                  | Two<br>Bedrooms | Vacant                              |                     |