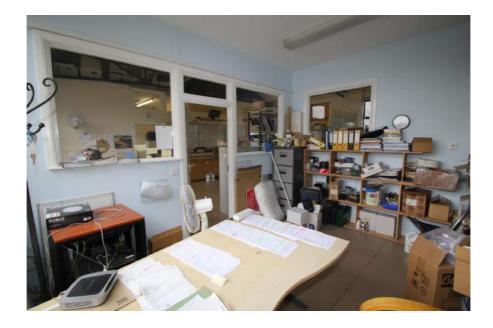

The first floor is predominantly open plan with two partitioned offices, kitchen and WC facilities.

The property has gas-fired central heating throughout and some comfort cooling.

- > Well-presented office / studio / light industrial space suitable for a variety of uses
- > Potential to install loading door or glazed bi-fold door 2.59 metres (wide) x 3.28 metres (high)
- > Gas central heating
- > Part comfort cooling
- > WC and kitchen facilities
- > Security roller shutters