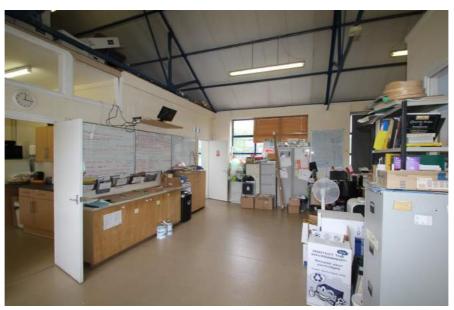

#### **Property Description**

The subject property comprises a self contained studio / office / workshop unit arranged over ground & first floors and is suitable for a variety of uses.

The ground floor is currently used as a workshop and for storage.

The first floor is predominantly open plan with two partitioned offices, kitchen and WC facilities.

The property has gas-fired central heating throughout and some comfort cooling.

- > Well-presented office / studio / light industrial space suitable for a variety of uses
- > Potential to install loading door or glazed bi-fold door 2.59 metres (wide) x 3.28 metres (high)
- > Gas central heating
- > Part comfort cooling
- > WC and kitchen facilities
- > Security roller shutters