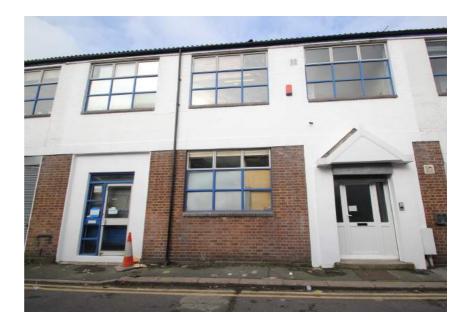

#### Unit 3, Neville Place,

#### **LONDON, N22 8HX**

#### **Property Description**

The subject property comprises a self contained studio / office / workshop unit arranged over ground & first floors and is suitable for a variety of uses.

The ground floor is currently used as a workshop and for storage.

The first floor is predominantly open plan with two partitioned offices, kitchen and WC facilities.

The property has gas-fired central heating throughout and some comfort cooling.

- > Well-presented office / studio / light industrial space suitable for a variety of uses
- > Potential to install loading door or glazed bi-fold door 2.59 metres (wide) x 3.28 metres (high)
- > Gas central heating
- > Part comfort cooling
- > WC and kitchen facilities
- > Security roller shutters