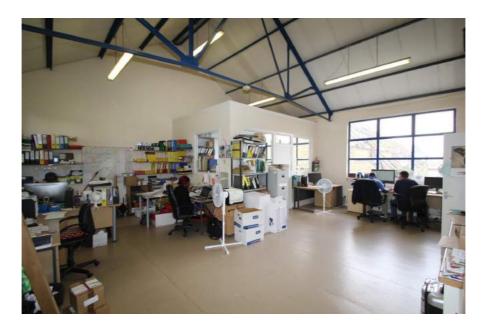

#### **Property Description**

The subject property comprises a self contained studio / office / workshop unit arranged over ground & first floors and is suitable for a variety of uses.

The ground floor is currently used as a workshop and for storage.

The first floor is predominantly open plan with two partitioned offices, kitchen and WC facilities.

The property has gas-fired central heating throughout and some comfort cooling.

- > Well-presented office / studio / light industrial space suitable for a variety of uses
- > Potential to install loading door or glazed bi-fold door 2.59 metres (wide) x 3.28 metres (high)
- > Gas central heating
- > Part comfort cooling
- > WC and kitchen facilities
- > Security roller shutters