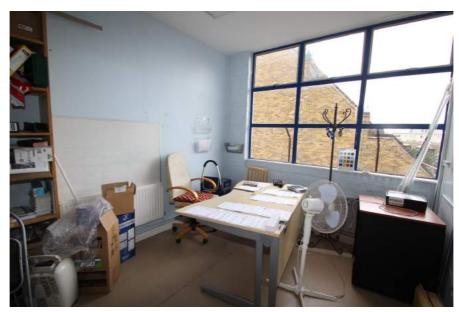

The first floor is predominantly open plan with two partitioned offices, kitchen and WC facilities.

The property has gas-fired central heating throughout and some comfort cooling.

- > Well-presented office / studio / light industrial space suitable for a variety of uses
- > Potential to install loading door or glazed bi-fold door 2.59 metres (wide) x 3.28 metres (high)
- > Gas central heating
- > Part comfort cooling
- > WC and kitchen facilities
- > Security roller shutters