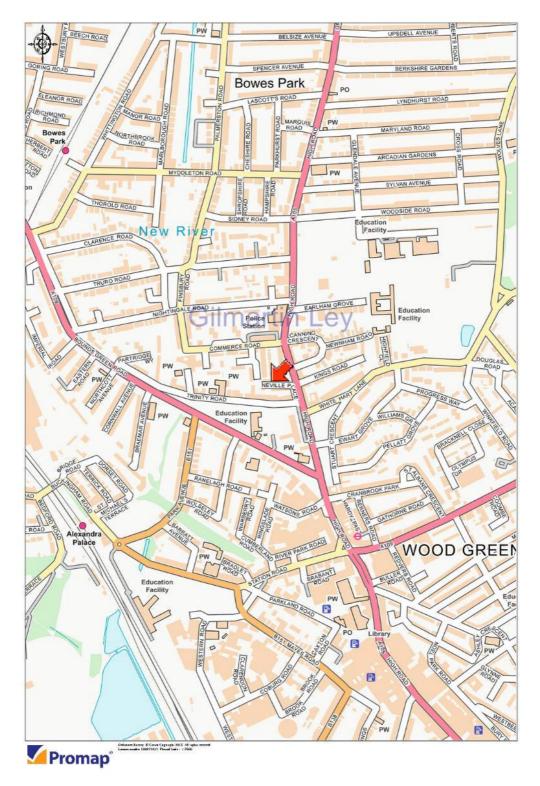

#### **Property Location**

The property is situated on the north side of Neville Road which runs west from Wood Green High Road (A105).

Communications to the property are excellent; Wood Green London Underground Station is less than 500 metres to the south of the property, providing easy access to Central London and a journey time to Kings Cross Station of only 13 minutes.

Alexandra Palace Railway Station which is 750 metres to the south-west provides services to London Moorgate Station with a journey time of around 20 minutes.

There are good connections to the main road networks, with the North Circular Road (A406) located only 1.23 kilometres (0.76 miles) to the north.