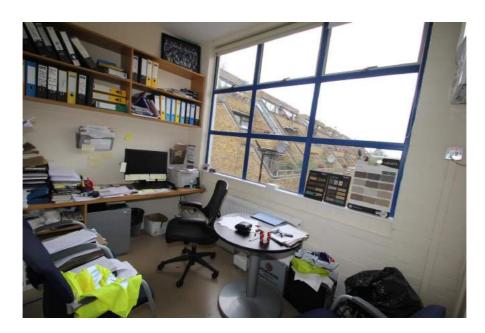

#### **Property Description**

The subject property comprises a self contained studio / office / workshop unit arranged over ground & first floors and is suitable for a variety of uses.

The ground floor is currently used as a workshop and for storage.

The first floor is predominantly open plan with two partitioned offices, kitchen and WC facilities.

The property has gas-fired central heating throughout and some comfort cooling.

- > Well-presented office / studio / light industrial space suitable for a variety of uses
- > Potential to install loading door or glazed bi-fold door 2.59 metres (wide) x 3.28 metres (high)
- > Gas central heating
- > Part comfort cooling
- > WC and kitchen facilities
- > Security roller shutters