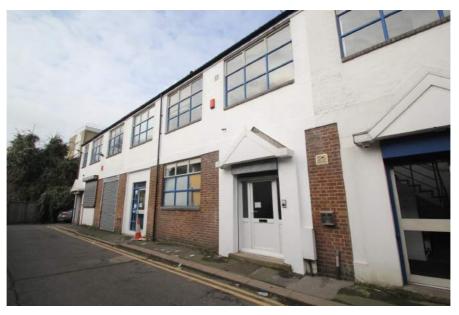

#### Unit 3, Neville Place,

#### **LONDON, N22 8HX**

#### **Property Description**

The subject property comprises a self contained studio / office / workshop unit arranged over ground & first floors and is suitable for a variety of uses.

The ground floor is currently used as a workshop and for storage.

The first floor is predominantly open plan with two partitioned offices, kitchen and WC facilities.

The property has gas-fired central heating throughout and some comfort cooling.

- > Well-presented office / studio / light industrial space suitable for a variety of uses
- > Potential to install loading door or glazed bi-fold door 2.59 metres (wide) x 3.28 metres (high)
- > Gas central heating
- > Part comfort cooling
- > WC and kitchen facilities
- > Security roller shutters