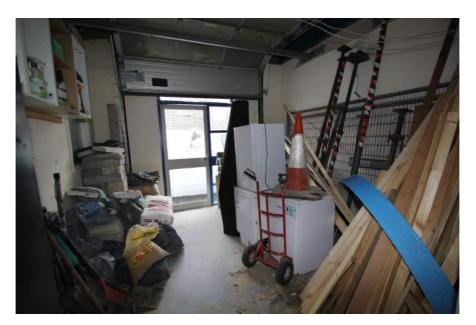

#### **Property Description**

The subject property comprises a self contained studio / office / workshop unit arranged over ground & first floors and is suitable for a variety of uses.

The ground floor is currently used as a workshop and for storage.

The first floor is predominantly open plan with two partitioned offices, kitchen and WC facilities.

The property has gas-fired central heating throughout and some comfort cooling.

- > Well-presented office / studio / light industrial space suitable for a variety of uses
- > Potential to install loading door or glazed bi-fold door 2.59 metres (wide) x 3.28 metres (high)
- > Gas central heating
- > Part comfort cooling
- > WC and kitchen facilities
- > Security roller shutters