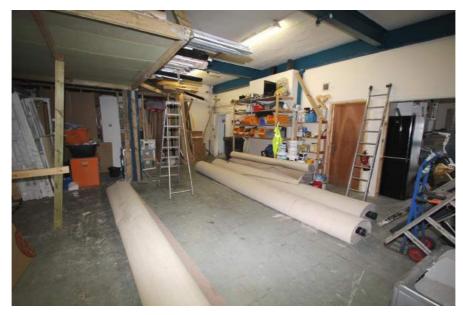

#### **Property Description**

The subject property comprises a self contained studio / office / workshop unit arranged over ground & first floors and is suitable for a variety of uses.

The ground floor is currently used as a workshop and for storage.

The first floor is predominantly open plan with two partitioned offices, kitchen and WC facilities.

The property has gas-fired central heating throughout and some comfort cooling.

- > Well-presented office / studio / light industrial space suitable for a variety of uses
- > Potential to install loading door or glazed bi-fold door 2.59 metres (wide) x 3.28 metres (high)
- > Gas central heating
- > Part comfort cooling
- > WC and kitchen facilities
- > Security roller shutters