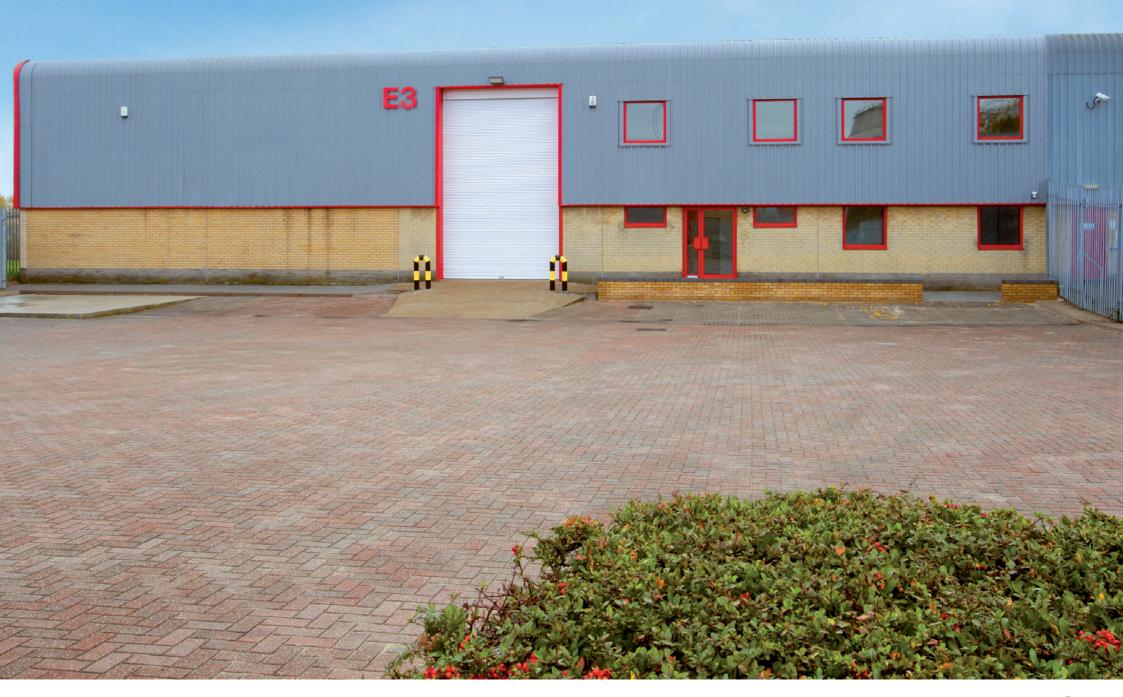

# E3 OLIVER CLOSE, WEST THURROCK RM20 3EE

**Warehouse / industrial unit** 10,555 sq ft

# Description

The building is of portal single span construction, with a single roller shutter door onto a paviored yard with palisade fencing and double gates.

The unit has the benefit of integral two storey offices, with the ground floor currently utilised as canteen and changing area, with the first floor and mezzanine floor as open plan offices.