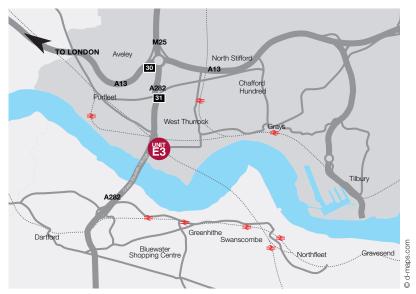

### Location

The property is located within two miles of Junctions 30/31 of the M25, therefore serving the A13 to London and the national motorway network.

Oliver Close is in traditional industrial/warehouse area with nearby occupiers including Menzies Transport, Biffa, Amazon and Co –Op.