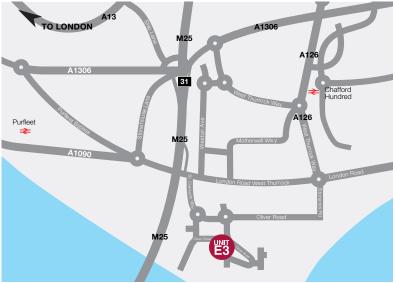

### Location

The property is located within two miles of Junctions 30/31 of the M25, therefore serving the A13 to London and the national motorway network.

Oliver Close is in traditional industrial/warehouse area with nearby occupiers including Menzies Transport, Biffa, Amazon and Co –Op.