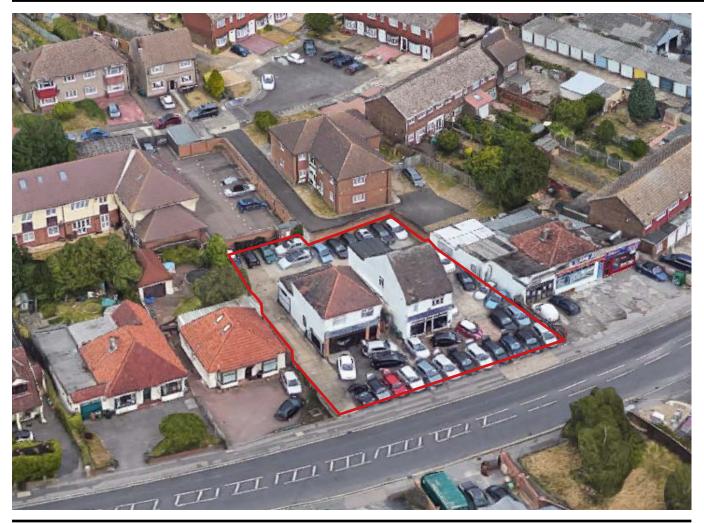

# **DESCRIPTION**

An opportunity to let an open yard with ancillary office and workshop accommodation in a prominent roadside location in Blackfen close by to the Danson Underpass. The lettable yard area measures c.8,290 sqft, whilst the ground floor workshop and office measure c.839 sqft and c.796 sqft respectively. The yard is currently occupied by a used car sales business and will suit all manner of light industrial occupiers or roadside retailers with a requirement for open yard / storage space.

## **TERMS**

The property in its existing form is available to let with a guide rent of £40,000. Should occupiers require the site to be one level vacant site our client is willing to demolish the two buildings in situ. A letting on this basis attributes a guide rent of £60,000.