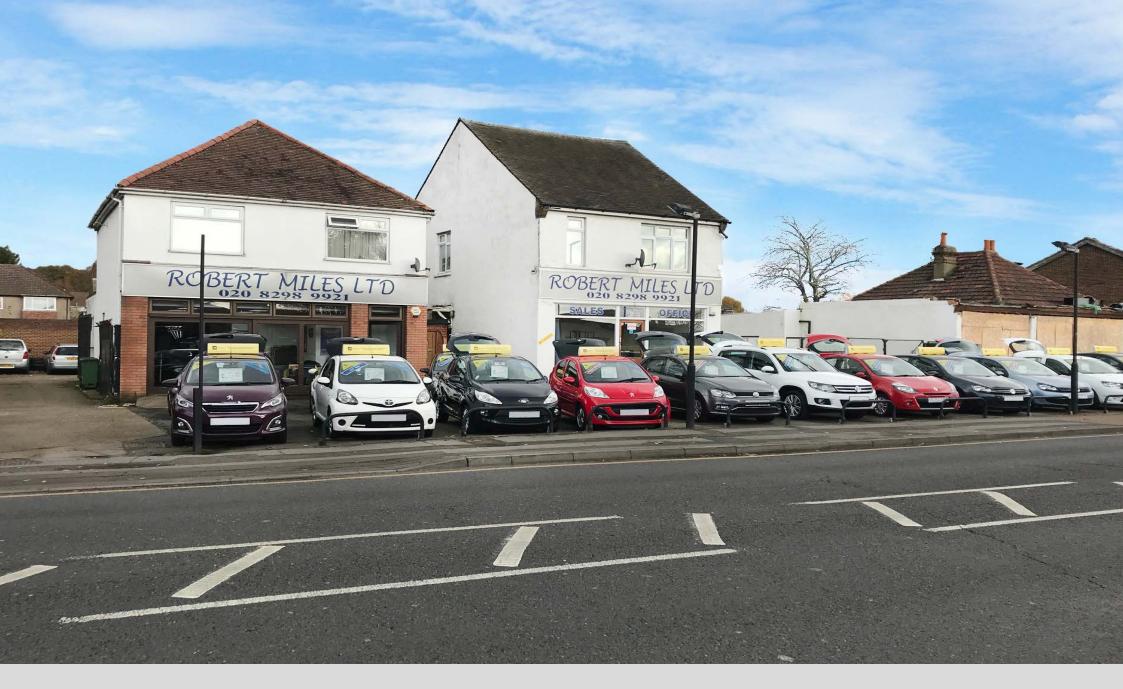

# **DESCRIPTION**

An opportunity to let an open yard with ancillary office and workshop accommodation in a prominent roadside location in Blackfen close by to the Danson Underpass. The lettable yard area measures c.8,290 sqft, whilst the ground floor workshop and office measure c.839 sqft and c.796 sqft respectively. The yard is currently occupied by a used car sales business and will suit all manner of light industrial occupiers or roadside retailers with a requirement for open yard / storage space.

### LOCATION

The property is located 0.6 miles away from Blackfen town centre which provides all of the usual town centre amenities. The property is also located in a prominent position on A210 close by to the A2 motorway which links the property to London and Kent. Neighbouring occupiers include Halfords, Marshall Audi Bexley and Plumbers Warehouse.