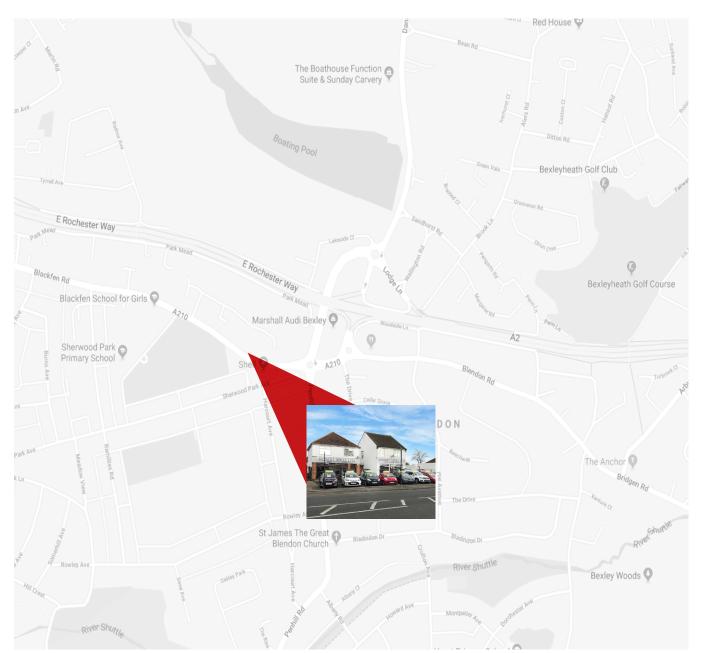

### LOCATION

The property is located 0.6 miles away from Blackfen town centre which provides all of the usual town centre amenities. The property is also located in a prominent position on A210 close by to the A2 motorway which links the property to London and Kent. Neighbouring occupiers include Halfords, Marshall Audi Bexley and Plumbers Warehouse.