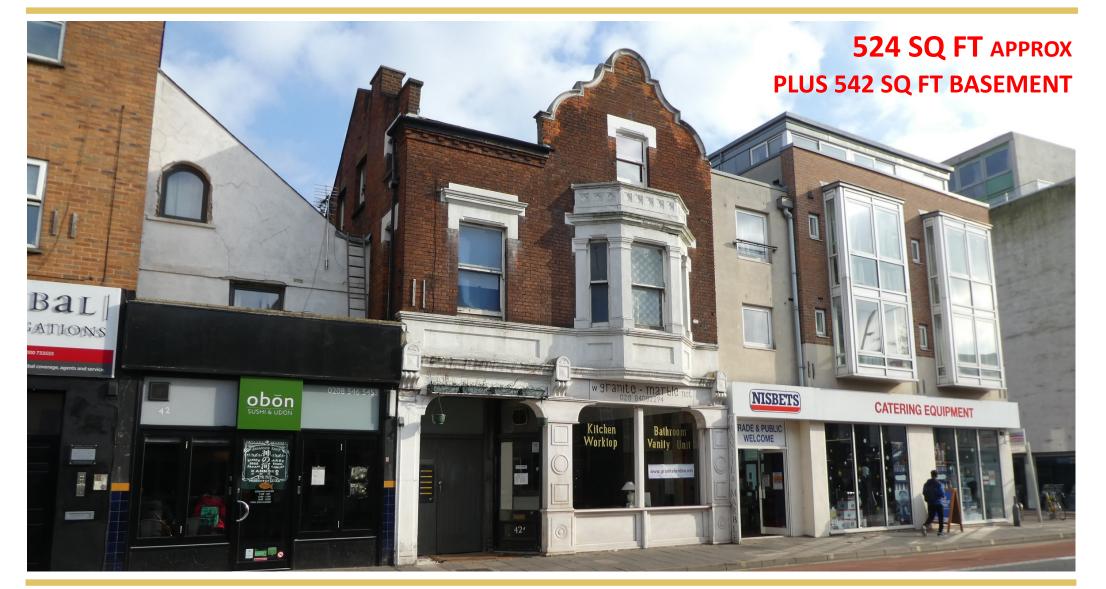

## 42A, RICHMOND ROAD, KINGSTON, SURREY KT2 5EE

#### ACCOMMODATION

| GROUND FLOOR             | SQ FT  | SQ M    |
|--------------------------|--------|---------|
| Ground floor retail area | 524    | 48.65   |
| Basement storage         | 542    | 50.35   |
| TOTAL                    | 1,066  | 99.00   |
| Max shop depth           | 37' 4" | 11.29 m |
| Max shop width           | 15' 7" | 4.74 m  |

#### DESCRIPTION

The accommodation comprises a well proportioned ground floor retail unit with good useful basement storage. In addition, there is a WC/shower located in the basement.