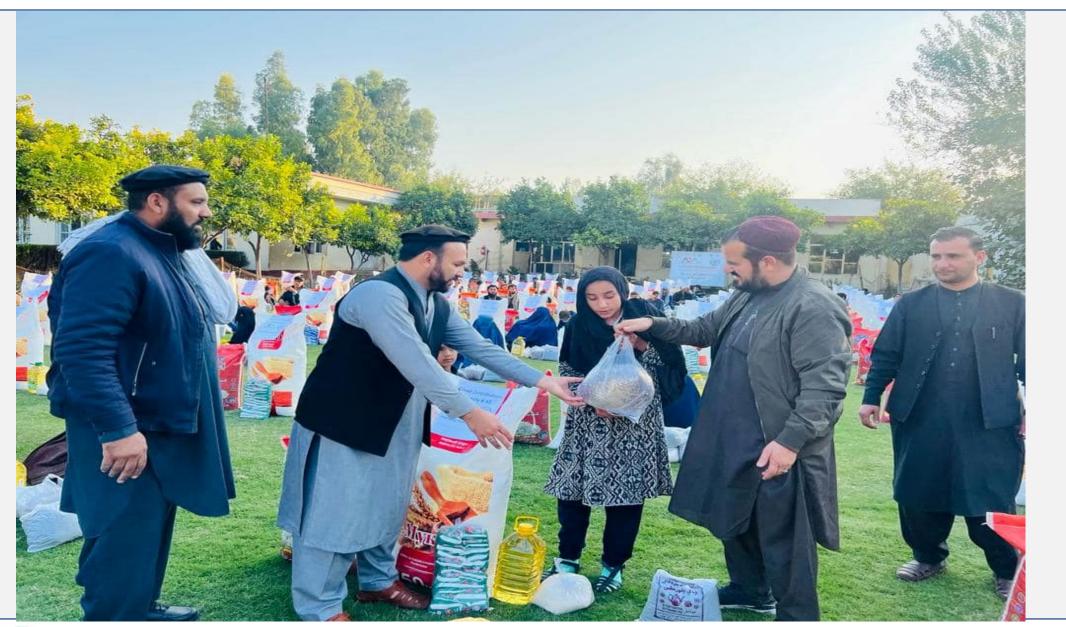

## FOOD DISTRIBUTION 2022 (1/2022 – 11/2022)

Afghanistan Relief Alliance had 35 food distributions in 33 different Afghanistan provinces. Many of these food package recipients are widowed women with children. Afghanistan has 34 provinces. In wintertime, snow impairs many of these roads, crippling food distribution efforts in many remote areas. This year, widespread flash floods and earthquakes have exacerbated the food crisis battering Afghanistan, a country already reeling from an economic crisis, deadly terrorist attacks, and other natural disasters.