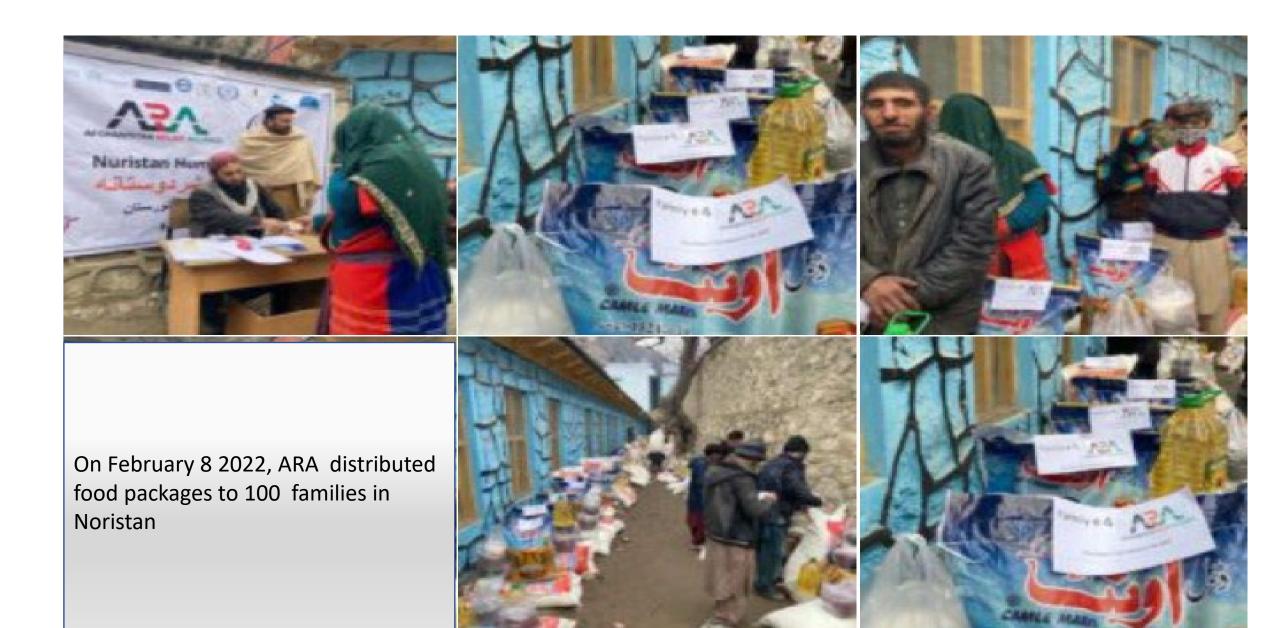

## FOOD DISTRIBUTION 2022 (1/2022 – 11/2022)

Afghanistan Relief Alliance had 35 food distributions in 33 different Afghanistan provinces. Many of these food package recipients are widowed women with children. Afghanistan has 34 provinces. In wintertime, snow impairs many of these roads, crippling food distribution efforts in many remote areas. This year, widespread flash floods and earthquakes have exacerbated the food crisis battering Afghanistan, a country already reeling from an economic crisis, deadly terrorist attacks, and other natural disasters.