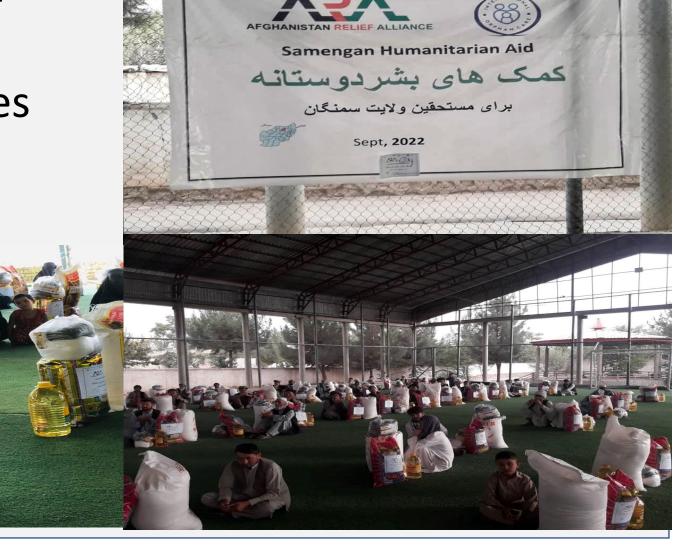

## FOOD DISTRIBUTION 2022 (1/2022 – 11/2022)

Afghanistan Relief Alliance had 35 food distributions in 33 different Afghanistan provinces. Many of these food package recipients are widowed women with children. Afghanistan has 34 provinces. In wintertime, snow impairs many of these roads, crippling food distribution efforts in many remote areas. This year, widespread flash floods and earthquakes have exacerbated the food crisis battering Afghanistan, a country already reeling from an economic crisis, deadly terrorist attacks, and other natural disasters.

These food distributions result from donations made by Dave Lee's Network group.