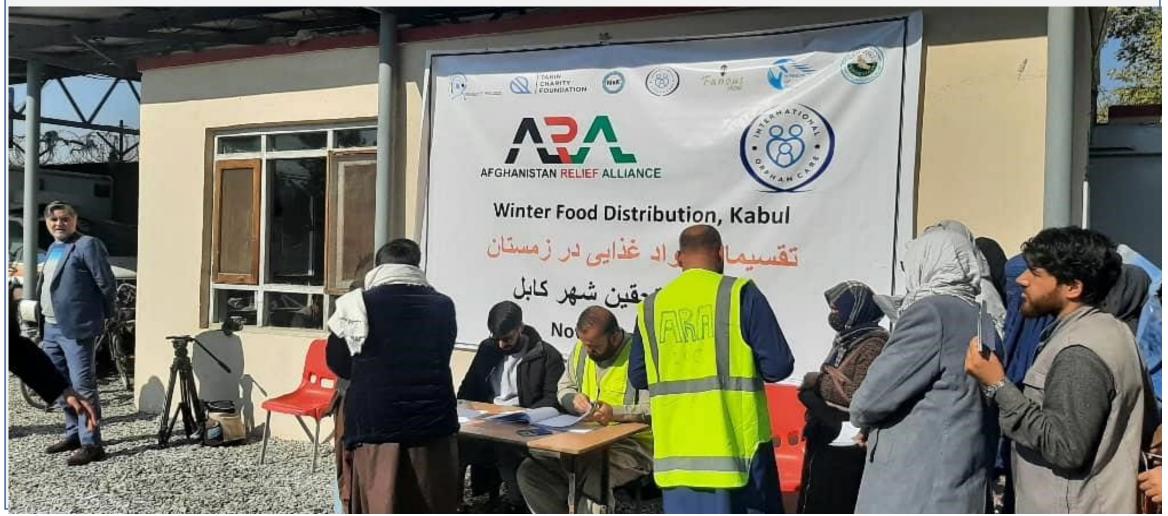

## FOOD DISTRIBUTION 2022 (1/2022 – 11/2022)

Afghanistan Relief Alliance had 35 food distributions in 33 different Afghanistan provinces. Many of these food package recipients are widowed women with children. Afghanistan has 34 provinces. In wintertime, snow impairs many of these roads, crippling food distribution efforts in many remote areas. This year, widespread flash floods and earthquakes have exacerbated the food crisis battering Afghanistan, a country already reeling from an economic crisis, deadly terrorist attacks, and other natural disasters.

These food distributions result from donations made by Dave Lee's Network group.