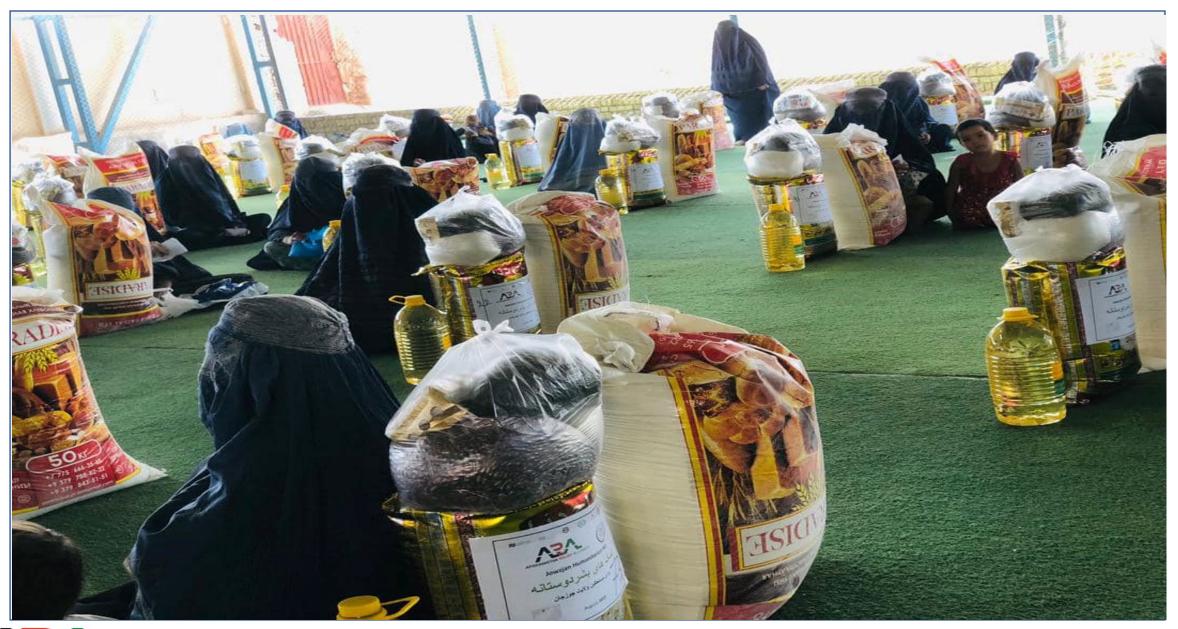

## FOOD DISTRIBUTION 2022 (1/2022 – 11/2022)

Afghanistan Relief Alliance had 35 food distributions in 33 different Afghanistan provinces. Many of these food package recipients are widowed women with children. Afghanistan has 34 provinces. In wintertime, snow impairs many of these roads, crippling food distribution efforts in many remote areas. This year, widespread flash floods and earthquakes have exacerbated the food crisis battering Afghanistan, a country already reeling from an economic crisis, deadly terrorist attacks, and other natural disasters.

These food distributions result from donations made by Dave Lee's Network group.