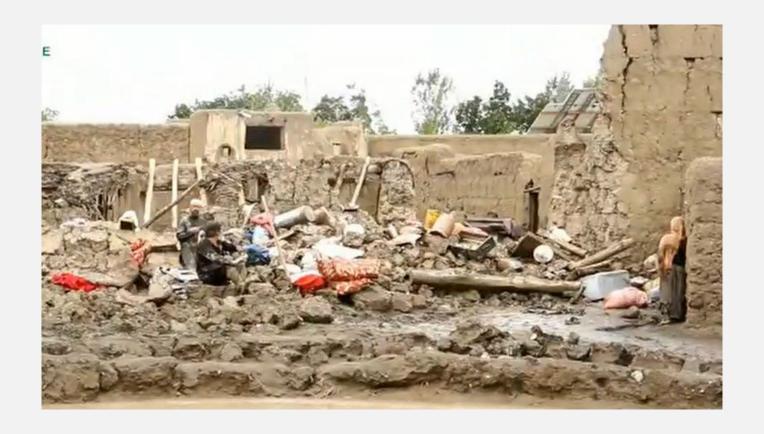

## AFGHANISTAN FOOD CRISIS IS WORSENING

As winter looms in Afghanistan, a desperate humanitarian situation is only worsening for millions.

According to The World Food Program, 49 million people in 46 countries are experiencing a severe food crisis and famine, and 28 million live in Afghanistan. Conflict and Climate disasters, like droughts and floods, are the primary driver of food insecurity.

#### THE STRUGGLE

For most Afghan families, where their next meal comes from is short of a miracle. With jobs gone, saving used, positions sold, and the cost of living rising exponentially, people struggle to feed their kids and themselves. Many parents are selling one child to provide for the rest.

## FOOD DISTRIBUTION 2022 (1/2022 – 11/2022)

Afghanistan Relief Alliance had 35 food distributions in 33 different Afghanistan provinces. Many of these food package recipients are widowed women with children. Afghanistan has 34 provinces. In wintertime, snow impairs many of these roads, crippling food distribution efforts in many remote areas. This year, widespread flash floods and earthquakes have exacerbated the food crisis battering Afghanistan, a country already reeling from an economic crisis, deadly terrorist attacks, and other natural disasters.