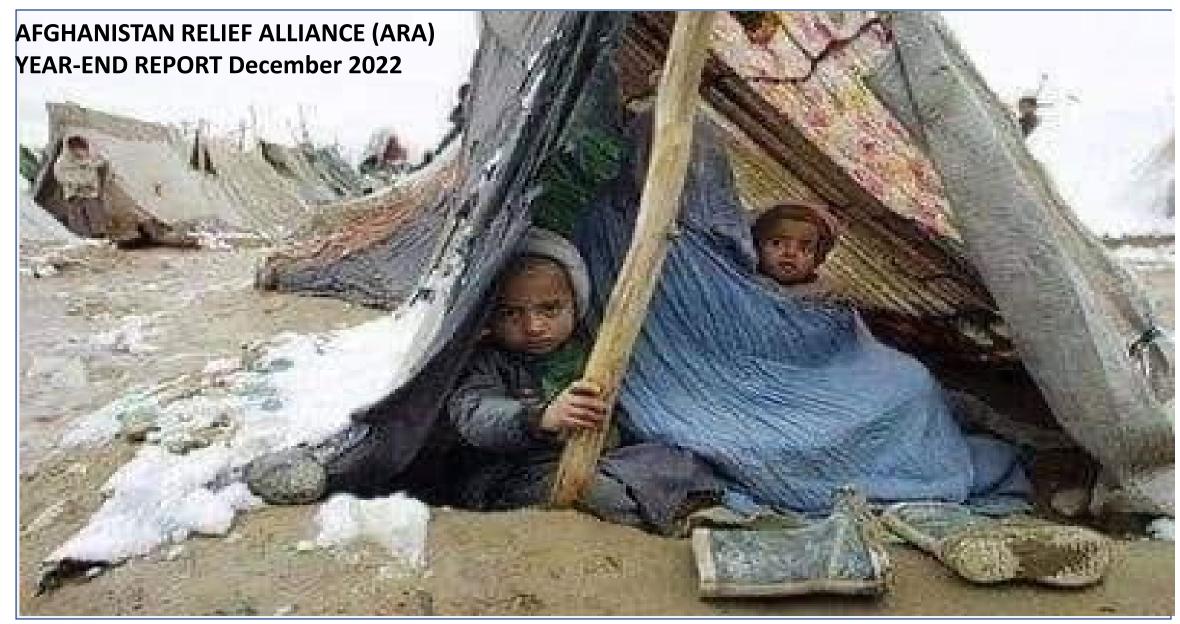

## AFGHANISTAN FOOD CRISIS IS WORSENING

As winter looms in Afghanistan, a desperate humanitarian situation is only worsening for millions.

According to The World Food Program, 49 million people in 46 countries are experiencing a severe food crisis and famine, and 28 million live in Afghanistan. Conflict and Climate disasters, like droughts and floods, are the primary driver of food insecurity.

#### THE STRUGGLE

For most Afghan families, where their next meal comes from is short of a miracle. With jobs gone, saving used, positions sold, and the cost of living rising exponentially, people struggle to feed their kids and themselves. Many parents are selling one child to provide for the rest.