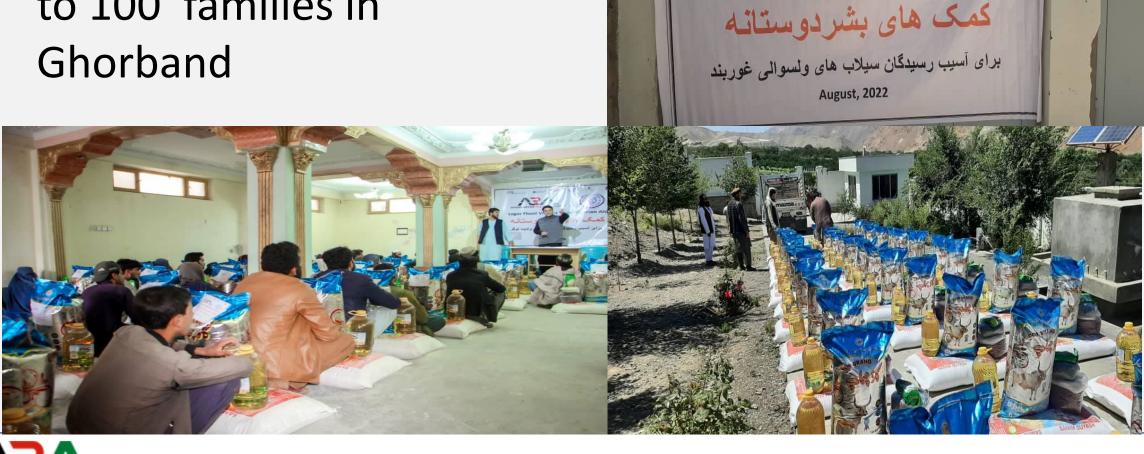

## FOOD DISTRIBUTION 2022 (1/2022 – 11/2022)

Afghanistan Relief Alliance had 35 food distributions in 33 different Afghanistan provinces. Many of these food package recipients are widowed women with children. Afghanistan has 34 provinces. In wintertime, snow impairs many of these roads, crippling food distribution efforts in many remote areas. This year, widespread flash floods and earthquakes have exacerbated the food crisis battering Afghanistan, a country already reeling from an economic crisis, deadly terrorist attacks, and other natural disasters.