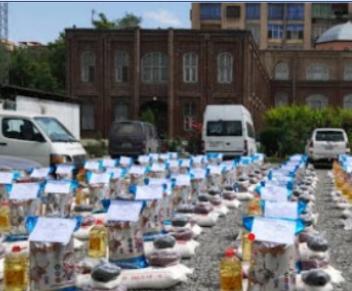

## FOOD DISTRIBUTION 2022 (1/2022 – 11/2022)

Afghanistan Relief Alliance had 35 food distributions in 33 different Afghanistan provinces. Many of these food package recipients are widowed women with children. Afghanistan has 34 provinces. In wintertime, snow impairs many of these roads, crippling food distribution efforts in many remote areas. This year, widespread flash floods and earthquakes have exacerbated the food crisis battering Afghanistan, a country already reeling from an economic crisis, deadly terrorist attacks, and other natural disasters.

These food distributions result from donations made by Dave Lee's Network group.