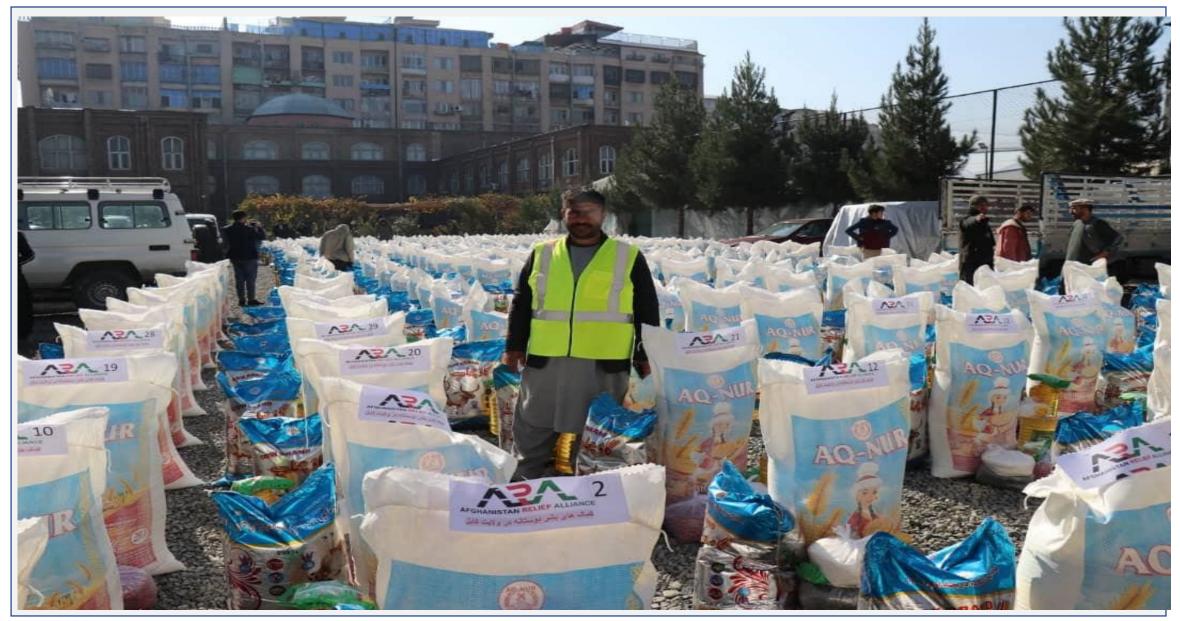

## FOOD DISTRIBUTION 2022 (1/2022 – 11/2022)

Afghanistan Relief Alliance had 35 food distributions in 33 different Afghanistan provinces. Many of these food package recipients are widowed women with children. Afghanistan has 34 provinces. In wintertime, snow impairs many of these roads, crippling food distribution efforts in many remote areas. This year, widespread flash floods and earthquakes have exacerbated the food crisis battering Afghanistan, a country already reeling from an economic crisis, deadly terrorist attacks, and other natural disasters.

These food distributions result from donations made by Dave Lee's Network group.