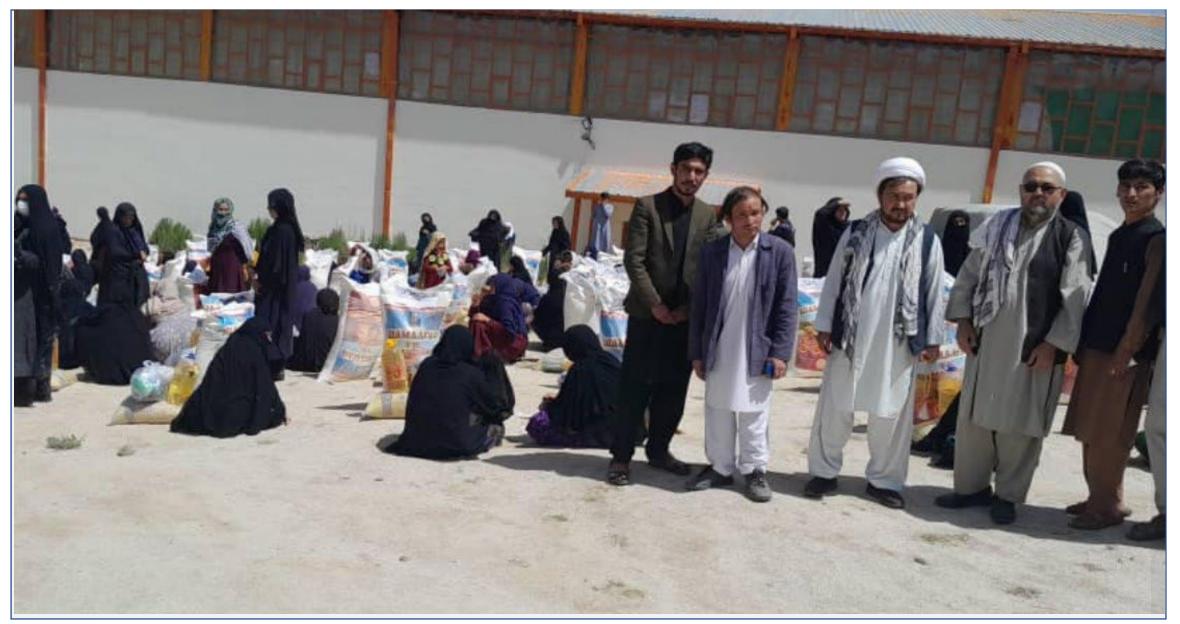

## FOOD DISTRIBUTION 2022 (1/2022 – 11/2022)

Afghanistan Relief Alliance had 35 food distributions in 33 different Afghanistan provinces. Many of these food package recipients are widowed women with children. Afghanistan has 34 provinces. In wintertime, snow impairs many of these roads, crippling food distribution efforts in many remote areas. This year, widespread flash floods and earthquakes have exacerbated the food crisis battering Afghanistan, a country already reeling from an economic crisis, deadly terrorist attacks, and other natural disasters.

These food distributions result from donations made by Dave Lee's Network group.