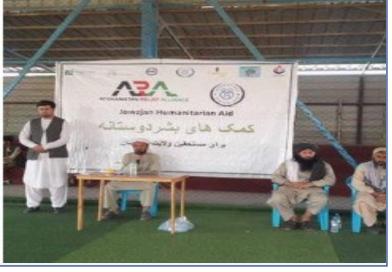

## FOOD DISTRIBUTION 2022 (1/2022 – 11/2022)

Afghanistan Relief Alliance had 35 food distributions in 33 different Afghanistan provinces. Many of these food package recipients are widowed women with children. Afghanistan has 34 provinces. In wintertime, snow impairs many of these roads, crippling food distribution efforts in many remote areas. This year, widespread flash floods and earthquakes have exacerbated the food crisis battering Afghanistan, a country already reeling from an economic crisis, deadly terrorist attacks, and other natural disasters.

These food distributions result from donations made by Dave Lee's Network group.