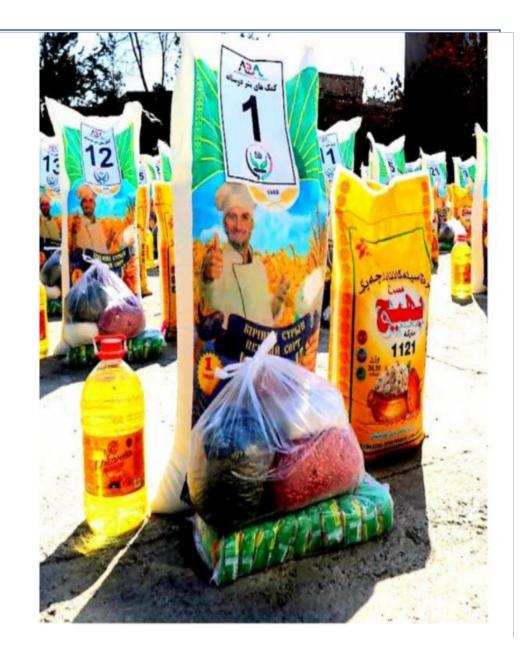

## FOOD DISTRIBUTION 2022 (1/2022 – 11/2022)

Afghanistan Relief Alliance had 35 food distributions in 33 different Afghanistan provinces. Many of these food package recipients are widowed women with children. Afghanistan has 34 provinces. In wintertime, snow impairs many of these roads, crippling food distribution efforts in many remote areas. This year, widespread flash floods and earthquakes have exacerbated the food crisis battering Afghanistan, a country already reeling from an economic crisis, deadly terrorist attacks, and other natural disasters.

These food distributions result from donations made by Dave Lee's Network group.