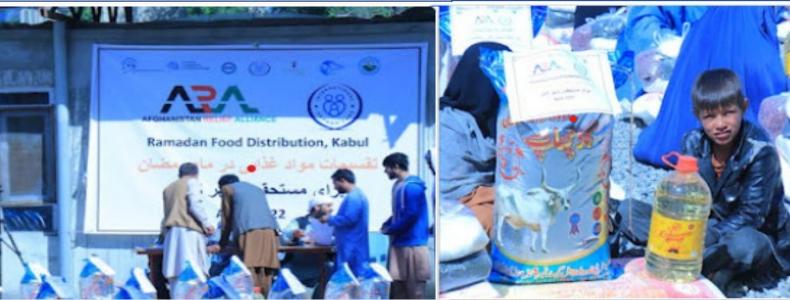

## FOOD DISTRIBUTION 2022 (1/2022 – 11/2022)

Afghanistan Relief Alliance had 35 food distributions in 33 different Afghanistan provinces. Many of these food package recipients are widowed women with children. Afghanistan has 34 provinces. In wintertime, snow impairs many of these roads, crippling food distribution efforts in many remote areas. This year, widespread flash floods and earthquakes have exacerbated the food crisis battering Afghanistan, a country already reeling from an economic crisis, deadly terrorist attacks, and other natural disasters.

These food distributions result from donations made by Dave Lee's Network group.