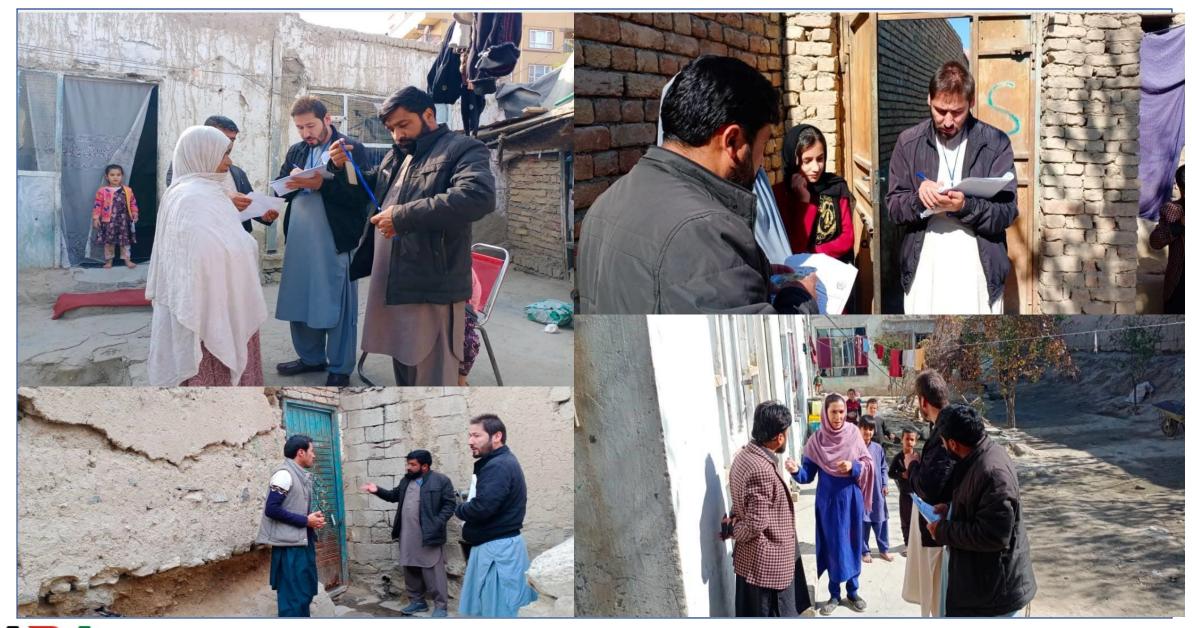

## FOOD DISTRIBUTION 2022 (1/2022 – 11/2022)

Afghanistan Relief Alliance had 35 food distributions in 33 different Afghanistan provinces. Many of these food package recipients are widowed women with children. Afghanistan has 34 provinces. In wintertime, snow impairs many of these roads, crippling food distribution efforts in many remote areas. This year, widespread flash floods and earthquakes have exacerbated the food crisis battering Afghanistan, a country already reeling from an economic crisis, deadly terrorist attacks, and other natural disasters.

These food distributions result from donations made by Dave Lee's Network group.