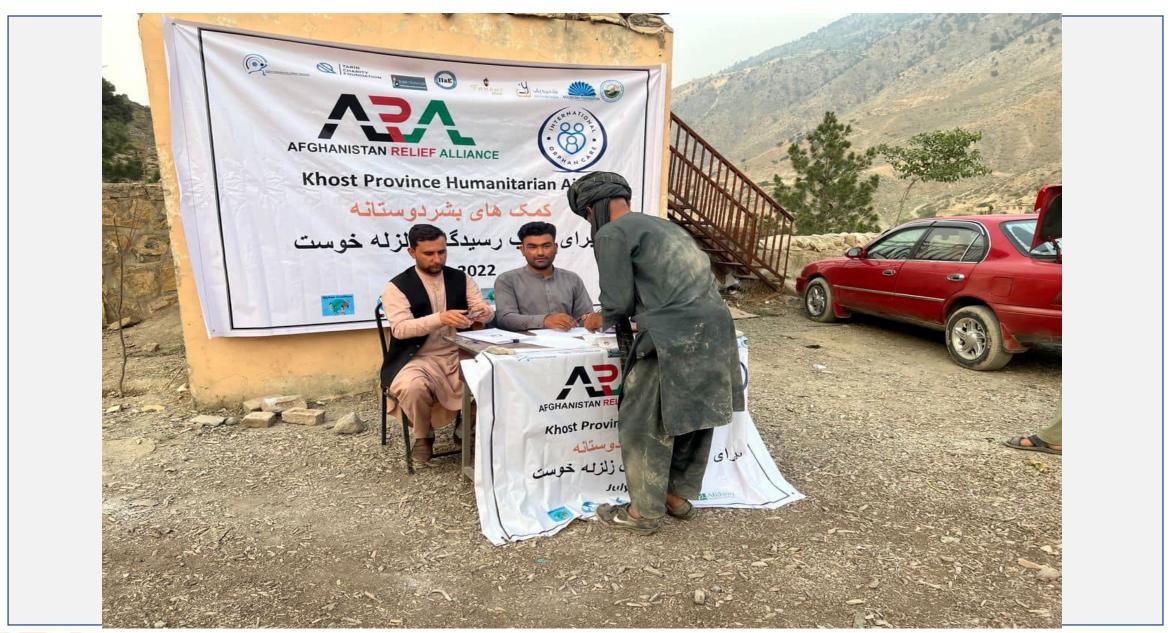

## FOOD DISTRIBUTION 2022 (1/2022 – 11/2022)

Afghanistan Relief Alliance had 35 food distributions in 33 different Afghanistan provinces. Many of these food package recipients are widowed women with children. Afghanistan has 34 provinces. In wintertime, snow impairs many of these roads, crippling food distribution efforts in many remote areas. This year, widespread flash floods and earthquakes have exacerbated the food crisis battering Afghanistan, a country already reeling from an economic crisis, deadly terrorist attacks, and other natural disasters.