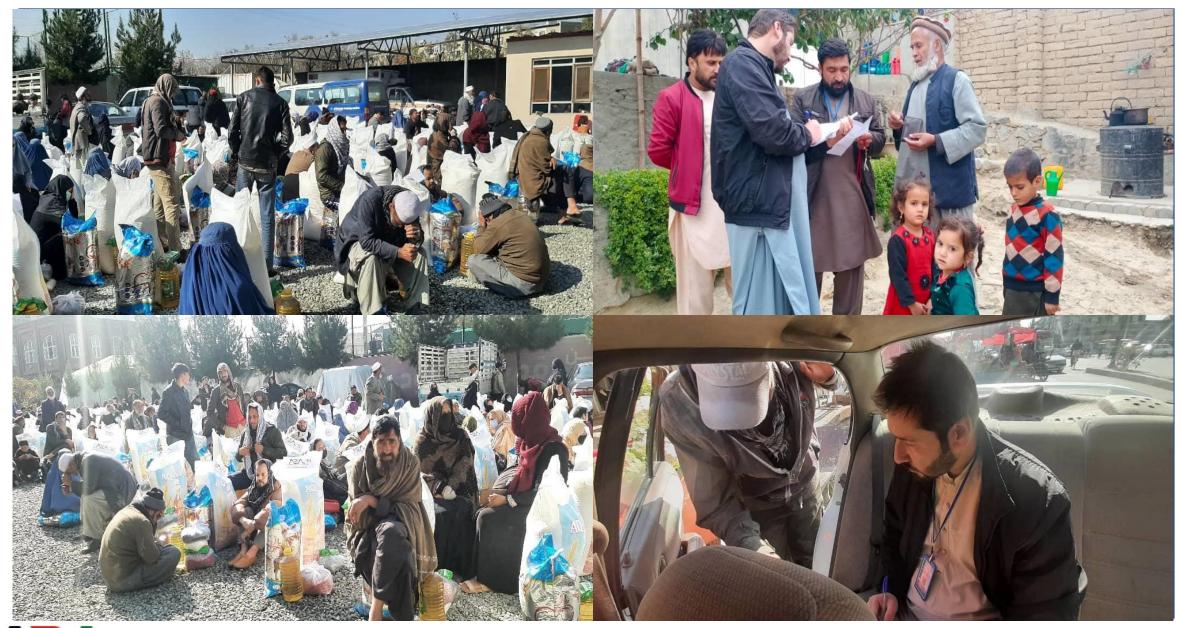

## FOOD DISTRIBUTION 2022 (1/2022 – 11/2022)

Afghanistan Relief Alliance had 35 food distributions in 33 different Afghanistan provinces. Many of these food package recipients are widowed women with children. Afghanistan has 34 provinces. In wintertime, snow impairs many of these roads, crippling food distribution efforts in many remote areas. This year, widespread flash floods and earthquakes have exacerbated the food crisis battering Afghanistan, a country already reeling from an economic crisis, deadly terrorist attacks, and other natural disasters.

These food distributions result from donations made by Dave Lee's Network group.