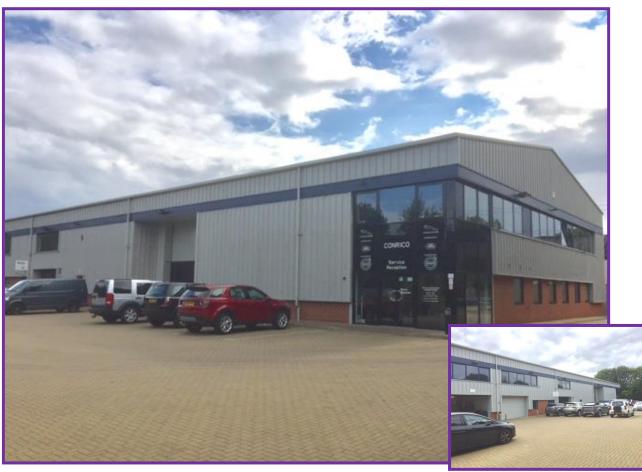

This industrial unit was a design and build project constructed for Conrico International around 2005 for their Jaguar Land Rover service centre. The property is of steel portal frame design with an eaves height of approx. 7m (22.96 ft). There's a bespoke reception/entrance with double height glass leading to offices on the ground and first floor. The main industrial space benefits from 4 loading bay doors. There are mezzanine first floor offices to the left hand front side of the unit which have been used as a staff training facility. This opportunity is ideal for an owner occupier but could also suit an investor looking to split the space subject to planning, or a combination of both. There are 53 car parking spaces/yard. Photos were taken prior to Conrico vacating.