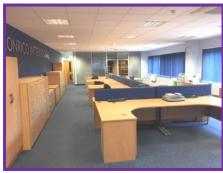

This industrial unit was a design and build project constructed for Conrico International around 2005 for their Jaguar Land Rover service centre. The property is of steel portal frame design with an eaves height of approx. 7m (22.96 ft). There's a bespoke reception/entrance with double height glass leading to offices on the ground and first floor. The main industrial space benefits from 4 loading bay doors. There are mezzanine first floor offices to the left hand front side of the unit which have been used as a staff training facility. This opportunity is ideal for an owner occupier but could also suit an investor looking to split the space subject to planning, or a combination of both. There are 53 car parking spaces/yard. Photos were taken prior to Conrico vacating.