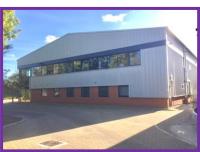

This industrial unit was a design and build project constructed for Conrico International around 2005 for their Jaguar Land Rover service centre. The property is of steel portal frame design with an eaves height of approx. 7m (22.96 ft). There's a bespoke reception/entrance with double height glass leading to offices on the ground and first floor. The main industrial space benefits from 4 loading bay doors. There are mezzanine first floor offices to the left hand front side of the unit which have been used as a staff training facility. This opportunity is ideal for an owner occupier but could also suit an investor looking to split the space subject to planning, or a combination of both. There are 53 car parking spaces/yard. Photos were taken prior to Conrico vacating.