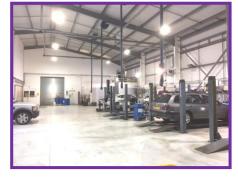

This industrial unit was a design and build project constructed for Conrico International around 2005 for their Jaguar Land Rover service centre. The property is of steel portal frame design with an eaves height of approx. 7m (22.96 ft). There's a bespoke reception/entrance with double height glass leading to offices on the ground and first floor. The main industrial space benefits from 4 loading bay doors. There are mezzanine first floor offices to the left hand front side of the unit which have been used as a staff training facility. This opportunity is ideal for an owner occupier but could also suit an investor looking to split the space subject to planning, or a combination of both. There are 53 car parking spaces/yard. Photos were taken prior to Conrico vacating.