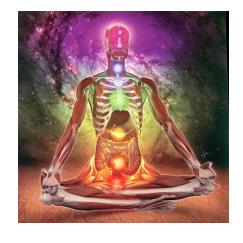

### A HEALER'S KNOWLEDGE

A crystal healer has the understanding of crystal properties, color vibration, placement of crystals on and around the body in order to bring comfort, releasing stress and dis-ease. During a treatment session, a crystal healer may place various stones or crystals on your body aligned with chakra points, roughly in the regions above the head, on the forehead, throat, chest, stomach, legs, around the genital area, legs and feet. The stones used and their positioning may be chosen for the symptoms reported by the patient. This is all influenced by the healer's knowledge of, and belief in, the chakra philosophy of disease and energy imbalances — a philosophy that is largely dismissed by practitioners of Western medicine.

Continued meditation practice is recommended in order to deepen the inner knowing of a Crystal Healer. Along with personal research of the Human Energy System, as well as the organ system. Knowledge of the human body functions; what emotions correspond with the organ system is also a fundamental component of Crystal Healing.