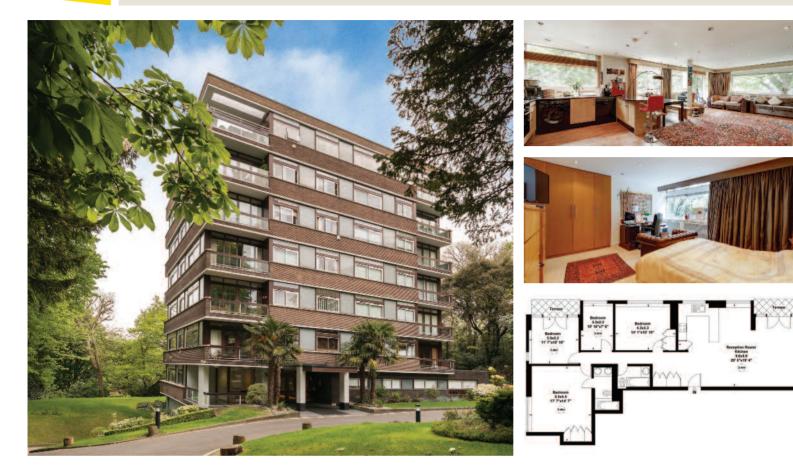

# 11 Oak Hill Lodge, Oak Hill Park Belsize Park, London NW3 7LN

A first floor four bedroom flat of approximately 1,293 sq ft forming part of an impressive block in a much sought after and fashionable location convenient for the amenities of Hampstead Village and Hampstead Heath. **Investment let £47,400 per annum**.

## Description

- A first floor four bedroom flat of approximately 1,293 sq ft
- Forming part of an impressive block

## Accommodation

• First Floor – Entrance Hall, Reception Room, Four Bedrooms (one En-Suite), Kitchen, Shower Room/WC