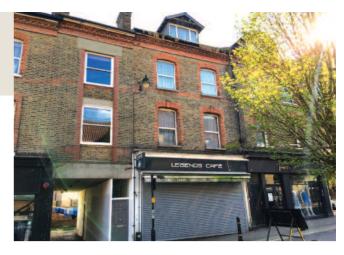

# 24A Queen's Road **Buckhurst Hill, Essex IG9 5BY**

A three storey upper part currently arranged as two flats (1 x one bedroom, 1 x two bedroom) with potential to rearrange and create four flats (2 x studio, 2 x one bedroom). Well located for the popular and fashionable shops and restaurants of Queen's Road and Buckhurst Hill Underground Station. Vacant.

### Description

- Three storey upper parts arranged as two
- Forming part of a mid terrace building

- In need of modernisation
- The property is suitable for rearrangement to provide four flats, subject to the usual consents
- An indicative scheme has been drawn up and further copies of plans can be seen in the legal pack