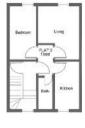

### Description

- Three storey upper parts arranged as two
- Forming part of a mid terrace building

- In need of modernisation
- The property is suitable for rearrangement to provide four flats, subject to the usual consents
- An indicative scheme has been drawn up and further copies of plans can be seen in the legal pack

### Accommodation

- First Floor Reception Room, Bedroom, Kitchen, Bathroom, Separate WC
- Second Floor Reception Room, Kitchen, Bathroom/WC
- Third Floor Two Bedrooms

## Viewing

Please refer to our website savills.co.uk/auctions

PROPOSED SECOND FLOOR PLAN

PROPOSED THIRD FLOOR PLAN