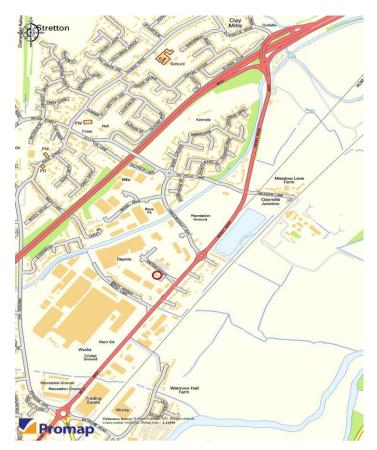

#### LOCATION

The property is situated at the front of the Beeches Park development, a popular trading location with nearby occupiers including Screwfix, City Plumbing Supplies and McDonalds. Beeches Park is adjacent to the A5121, Derby Road and provides ease of access to Burton upon Trent to the south, the A38, approximately a quarter of a mile to the north, which in turn provides a direct link to the A50 and the M6 toll road, creating ease of access to both the East and West Midlands.