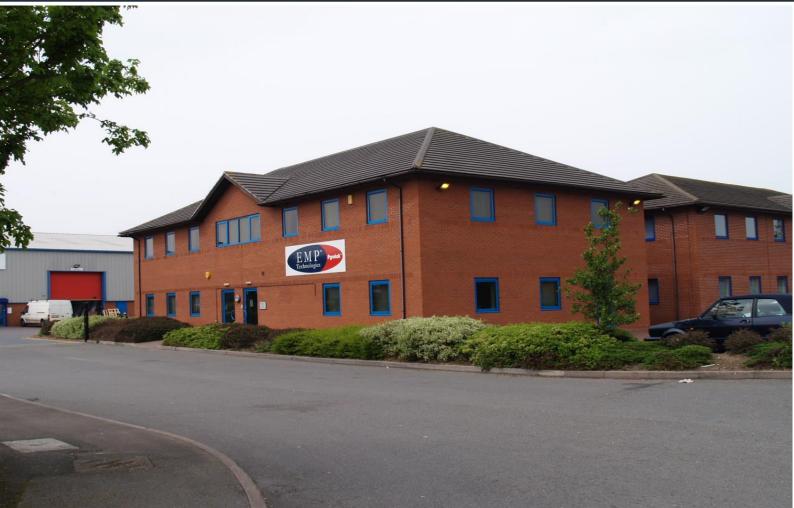

## C4 Beeches Park, Eastern Avenue, Stretton, Burton-on-Trent Staffordshire, DE13 0BB

Very well appointed first floor office premises, extending to 2,076sq.ft / 192.9sq.m.

Superb location, convenient for Burton upon Trent, the A38 and the A50.

#### LOCATION

The property is situated at the front of the Beeches Park development, a popular trading location with nearby occupiers including Screwfix, City Plumbing Supplies and McDonalds. Beeches Park is adjacent to the A5121, Derby Road and provides ease of access to Burton upon Trent to the south, the A38, approximately a quarter of a mile to the north, which in turn provides a direct link to the A50 and the M6 toll road, creating ease of access to both the East and West Midlands.

#### DESCRIPTION

A very well appointed self-contained, first floor suite, benefiting from raised computer access floors, comfortcooling/heating, Ladies and Gents WC's, aluminium-framed double glazed windows, and generous car parking with ten allocated spaces.