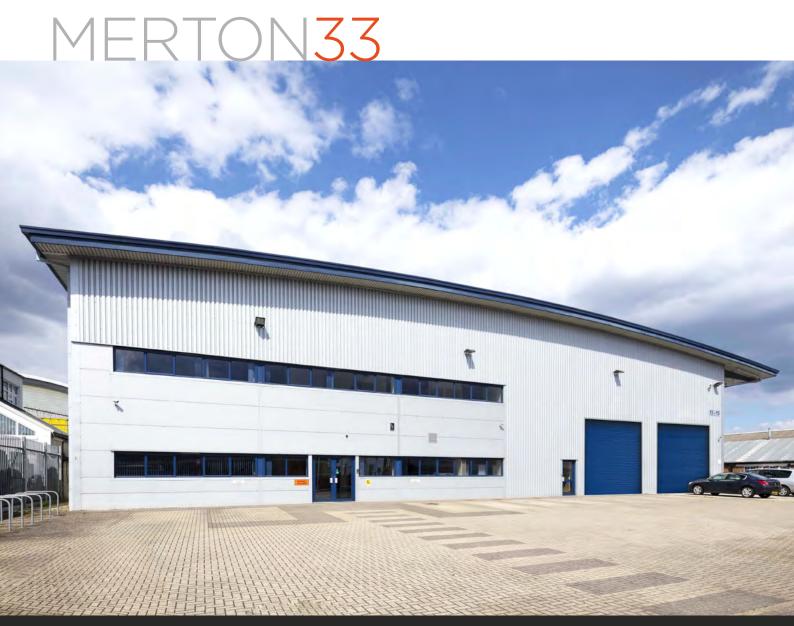

## **DESCRIPTION**

The accommodation comprises a self-contained single warehouse of steel portal frame construction built in 2008. Modern high-quality office accommodation is provided at both ground and first floor level to the front of the building. Loading is by way of four electric roller shutter doors under an extensive loading canopy which provide access to an extensive and secure yard with palisade fencing. The property benefits from 24 parking spaces. The space is well lit throughout with sprinkler systems and gas-fired warm-air heating.