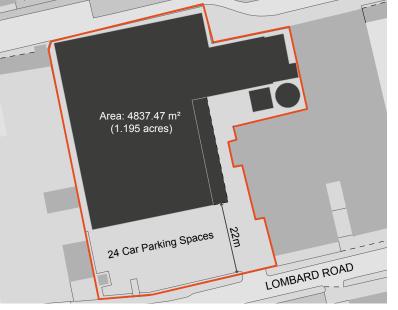

## **AMENITIES**

- Four electric roller shutter doors (4.3m x 3.6m)
- Low site density of 59%
- 9.5m eaves rising to 10.5m
- 22m yard depth
- All mains services
- 900 kVA power supply
- Integrated fire suppression foam/sprinklers
- WCs and welfare facilities
- Ground and first floor office accommodation
- 24 car parking spaces