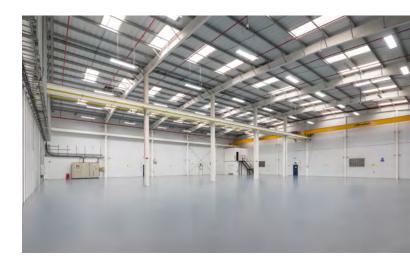

## **DESCRIPTION**

The accommodation comprises a self-contained single warehouse of steel portal frame construction built in 2008. Modern high-quality office accommodation is provided at both ground and first floor level to the front of the building. Loading is by way of four electric roller shutter doors under an extensive loading canopy which provide access to an extensive and secure yard with palisade fencing. The property benefits from 24 parking spaces. The space is well lit throughout with sprinkler systems and gas-fired warm-air heating.