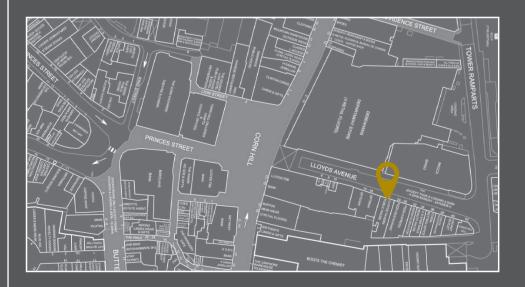

### **SITUATION**

Lloyds Avenue is located on the northern side of Ipswich town centre, in close proximity to the main Cornhill and major shopping thoroughfares of Ipswich. Debenhams is close by and the property is adjacent to Pizza Express. The Sailmakers Shopping Centre adjacent has recently undergone a £4m refurbishment, and the bus station at Tower Ramparts provides for good pedestrian footfall to the town centre.