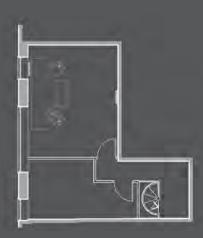

bus station at Tower Ramparts provides for good pedestrian footfall to the town centre.



- Property has had roof refurbished & new windows fitted. Building has been stripped out ready for fitting out.
- Prominent location in lpswich town centre
- To let £50,000 per annum exclusive

### ACCOMMODATION

Property suitable for restaurant, retail etc existing use A3, A4

Ground Floor1,866 sq ftFirst Floor1,796 sq ftSecond Floor342 sq ftBasement2,482 sq ft

### VIEWINGS

To view or for further info, please contact:

Vanessa Penn at Penn Commercial, Suite C Orwell House Fox's Marina, The Strand, Wherstead Ipswich, Suffolk, IP2 8NJ



01473 211933

vanessa@penncommercial.co.uk Subject to Contract

## POSSIBLE LAYOUT FOR RESTAURANT USE

## **GROUND FLOOR**



## FIRST FLOOR



### SECONID FLOOR



### FRONT ELEVATION