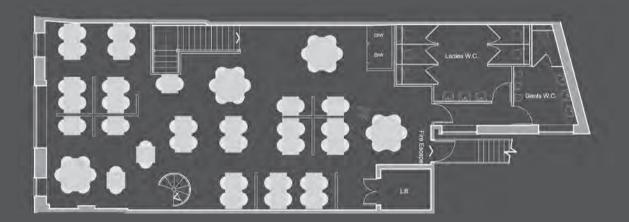

efurbishment, and the bus station at Tower Ramparts provides for good pedestrian footfall to the town centre.



- Property has had roof refurbished & new windows fitted. Building has been stripped out ready for fitting out.
- Prominent location in lpswich town centre
- To let £50,000 per annum exclusive

### ACCOMMODATION

Property suitable for restaurant, retail etc existing use A3, A4

Ground Floor1,866 sq ftFirst Floor1,796 sq ftSecond Floor342 sq ftBasement2,482 sq ft

### VIEWINGS

To view or for further info, please contact:

Vanessa Penn at Penn Commercial, Suite C Orwell House Fox's Marina, The Strand, Wherstead Ipswich, Suffolk, IP2 8NJ



01473 211933

vanessa@penncommercial.co.uk Subject to Contract

## POSSIBLE LAYOUT FOR RESTAURANT USE

## **GROUND FLOOR**



## FIRST FLOOR



### SECONID FLOOR



### FRONT ELEVATION