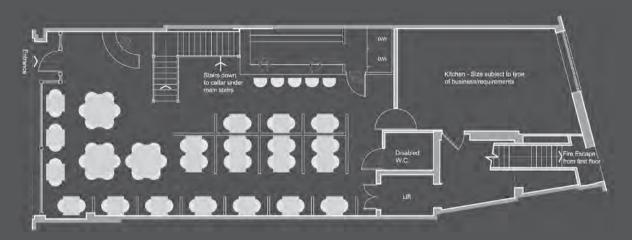

## **DESCRIPTION**

The premises comprise a mid terrace three storey public house with rear access. The ground floor provides a bar and restaurant/seating area, with dumb waiter to the first floor bar, restaurant and kitchen. The basement provides a large cellar area and there are WC facilities on each floor, plus a function room.

### ACCOMMODATION

Property suitable for restaurant, retail etc existing use A3, A4

Ground Floor1,866 sq ftFirst Floor1,796 sq ftSecond Floor342 sq ftBasement2,482 sq ft

## POSSIBLE LAYOUT FOR RESTAURANT USE

## **GROUND FLOOR**