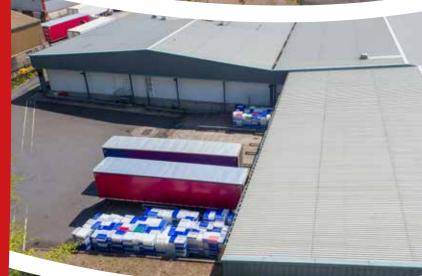

#### DESCRIPTION

The site measures 3.72 hectares (9.20 acres) and provides a range of modern industrial units and office accommodation that ranges in size from 861 sq. ft. up to 147,897 sq. ft.

#### **Specification includes:**

- Modern warehouse accommodation
- The building provide a range of eaves height from 4.5m to 10.7m
- High bay warehouse with 2 dock level loading doors and 1 level access loading door
- Dispatch bay and warehouse with 5 dock level doors
- The buildings benefit from 3 phase electricity, gas and water supplies
- Secure fenced site, with a combination of man guarding and monitored security provision 24 hours a day 7 days a week
- Good quality office accommodation available on flexible terms
- Open storage land available