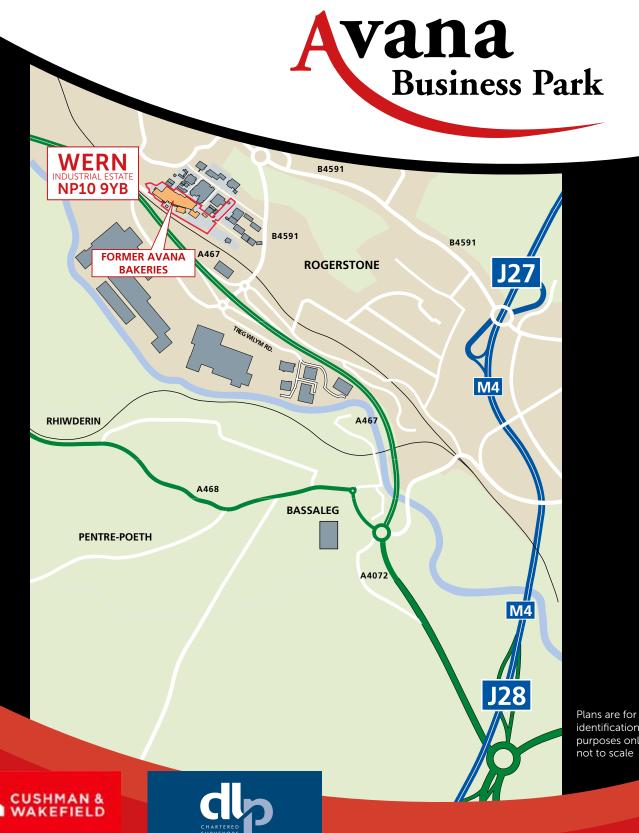

#### LOCATION

The Avana Business Park, Wern Industrial Estate (NP10 9YB) is located approximately 2.5 miles north west of Newport city centre. The property is situated less than 1.5 miles north of Junction 28 of the M4 Motorway, accessed via the A467 dual carriageway. Rogerstone train station is located less than half a mile north west of the property and provides a regular service direct to Cardiff Central Station.

The Estate includes a mix of industrial, office and other commercial uses. Surrounding estate occupiers include David Wood Baking, Cedric John Transport and Tiny Rebel Brewing Company.

Within the immediate vicinity is the newly developed Jubilee Park (residential), What Stores (Rogerstone), Morrisons and RF Brookes.