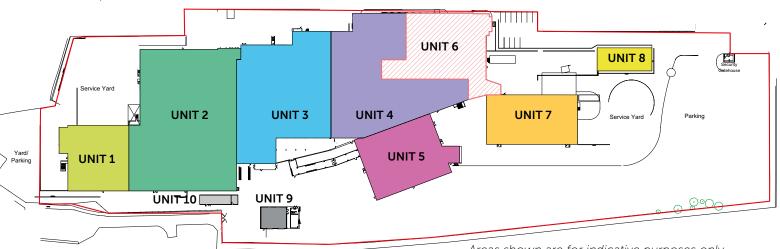

#### DESCRIPTION

The site measures 3.72 hectares (9.20 acres) and provides a range of modern industrial units and office accommodation that ranges in size from 861 sq. ft. up to 147,897 sq. ft.

### A Rombourne Serviced Estate

Areas shown are for indicative purposes only. The accommodation can be configured to suit bespoke occupier requirements.

#### ACCOMMODATION

| Unit<br>No. | Description      | Size  |        |
|-------------|------------------|-------|--------|
|             |                  | Sq.M. | Sq.Ft  |
| 1           | Dispatch Area    | 934   | 10,054 |
| 2           | Modern Warehouse | 3,191 | 34,349 |
| 3           | Workshop         | 2,261 | 24,338 |
| 4           | Workshop         | 2,198 | 23,659 |
| 5           | Modern Warehouse | 1,165 | 12,540 |

Unit Description Size No. Sq.M. Sq.Ft Workshop + Offices 1.401 15.081 6 7 High Bay Warehouse 992 10.678 8 Stores/Workshop 271 2,917 9 128 Small Workshop 1,378 80 10 Small Workshop 861 11 First Floor Office 1,119 12,045