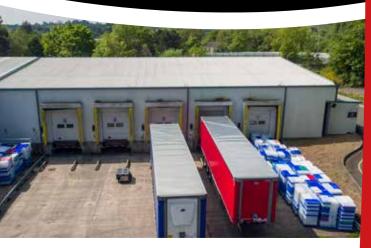

#### DESCRIPTION

The site measures 3.72 hectares (9.20 acres) and provides a range of modern industrial units and office accommodation that ranges in size from 861 sq. ft. up to 147,897 sq. ft.

#### **Specification includes:**

- Modern warehouse accommodation
- The building provide a range of eaves height from 4.5m to 10.7m
- High bay warehouse with 2 dock level loading doors and 1 level access loading door
- Dispatch bay and warehouse with 5 dock level doors
- The buildings benefit from 3 phase electricity, gas and water supplies
- Secure fenced site, with a combination of man guarding and monitored security provision 24 hours a day 7 days a week
- Good quality office accommodation available on flexible terms
- Open storage land available