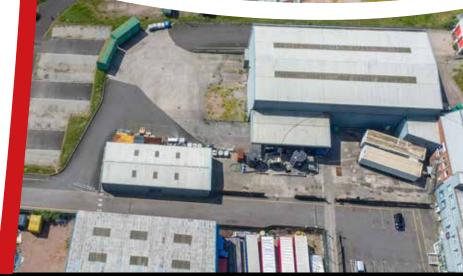

#### DESCRIPTION

The site measures 3.72 hectares (9.20 acres) and provides a range of modern industrial units and office accommodation that ranges in size from 861 sq. ft. up to 147,897 sq. ft.

#### **Specification includes:**

- Modern warehouse accommodation
- The building provide a range of eaves height from 4.5m to 10.7m
- High bay warehouse with 2 dock level loading doors and 1 level access loading door
- Dispatch bay and warehouse with 5 dock level doors
- The buildings benefit from 3 phase electricity, gas and water supplies
- Secure fenced site, with a combination of man guarding and monitored security provision 24 hours a day 7 days a week
- Good quality office accommodation available on flexible terms
- Open storage land available