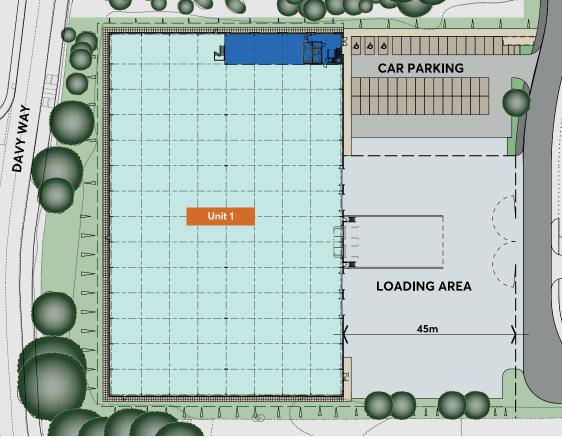

| LARGE CONCRETE LOADING YARD WITH FENCE    |         |
|-------------------------------------------|---------|
| AND MANUAL GATES (45M DEPTH)              | - • FLO |
| • HIGH QUALITY OFFICES WITH LIFT & WCS AT |         |

• 2 DOCK & 4 LEVEL ACCESS LOADING DOORS

| • ELECTRIC | CAR CHARGING |  |
|------------|--------------|--|
|            |              |  |

• SELF CONTAINED CAR PARKING AREA

• 24 HOUR ACCESS

GATEWAY 12 BUSINESS PARK
 Ports/Rail Freight Terminals