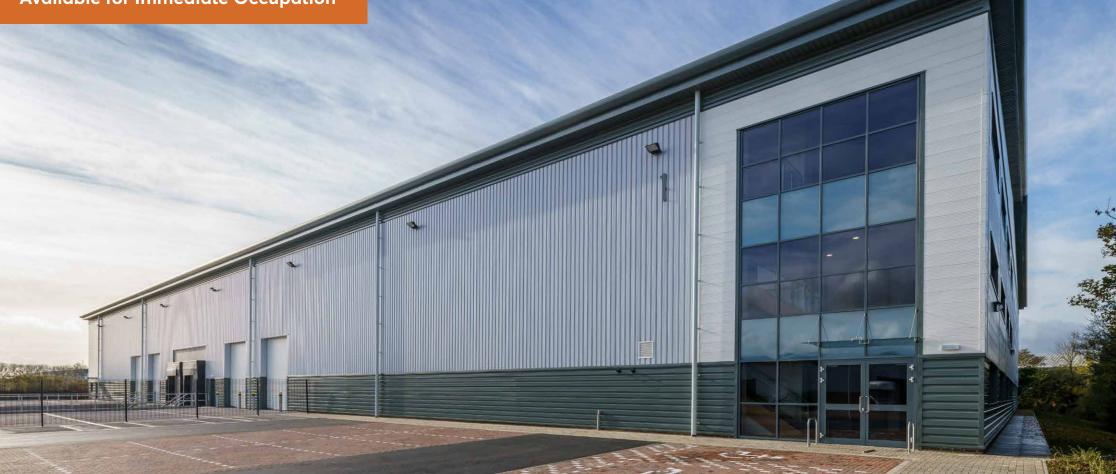

# **GATEWAY 12** BUSINESS PARK

TO LET

DAVY WAY HARDWICKE GLOUCESTER GL2 2BY

NEW WAREHOUSE/INDUSTRIAL BUILDING UNIT 1 - 66,669 sq ft (6,194 sq m)

# UNIT 1

GATEWAY 12 BUSINESS PARK IS DEVELOPED AND MANAGED BY ST. MODWEN. IT COMPRISES 16 ACRES ADJACENT TO THE HIGHLY SUCCESSFUL WATERWELLS BUSINESS PARK. UNIT 1 IS AVAILABLE FOR IMMEDIATE OCCUPATION.