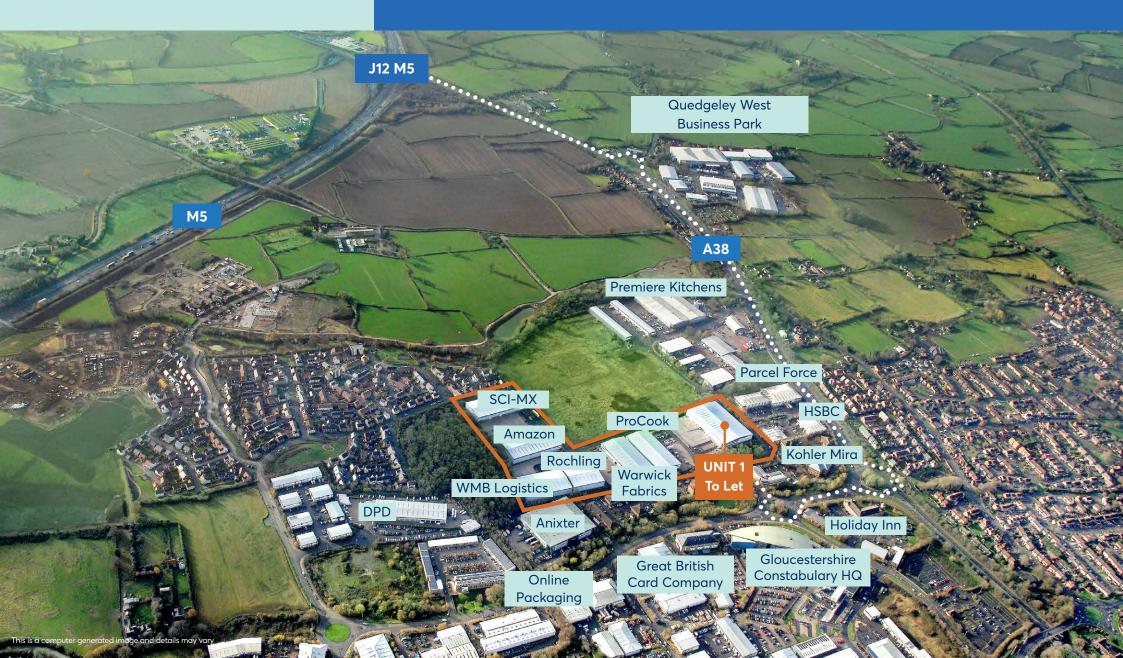

# **GATEWAY 12** BUSINESS PARK

GATEWAY 12 BUSINESS PARK IS LOCATED 3 MILES TO THE SOUTH WEST OF GLOUCESTER, ADJACENT TO THE A38 DUAL CARRIAGEWAY AND JUST ONE MILE FROM JUNCTION 12 OF THE M5.

Additionally, the A<sub>3</sub>8 provides dual carriageway access to the Gloucester Ring Road and the South West Bypass.

Major occupiers within the local vicinity include the Gloucester Constabulary HQ, DPD and Parcel Force.

# UNIT 1

GATEWAY 12 BUSINESS PARK IS DEVELOPED AND MANAGED BY ST. MODWEN. IT COMPRISES 16 ACRES ADJACENT TO THE HIGHLY SUCCESSFUL WATERWELLS BUSINESS PARK. UNIT 1 IS AVAILABLE FOR IMMEDIATE OCCUPATION.

- PROCOOK
- WARWICK FABRICS
- THE BOOK DEPOSITORY

- AMAZON
- SCI-MX
  - SAMWORTH BROTHERS

|                             | UNIT 1 |       |
|-----------------------------|--------|-------|
| ACCOMMODATION               | sq ft  | sq m  |
| Warehouse/Production        | 60,893 | 5,657 |
| Ground Floor Core/Reception | 761    | 71    |
| First Floor Offices & Core  | 2,508  | 233   |
| Second Floor Offices & Core | 2,507  | 233   |
| Total GIA                   | 66,669 | 6,194 |