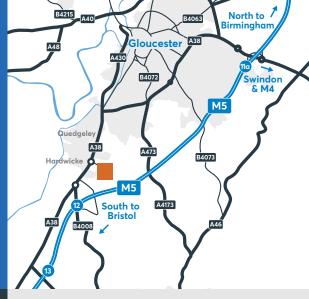

# **GATEWAY 12** BUSINESS PARK

GATEWAY 12 BUSINESS PARK IS LOCATED 3 MILES TO THE SOUTH WEST OF GLOUCESTER, ADJACENT TO THE A38 DUAL CARRIAGEWAY AND JUST ONE MILE FROM JUNCTION 12 OF THE M5.

Additionally, the A<sub>3</sub>8 provides dual carriageway access to the Gloucester Ring Road and the South West Bypass.

# UNIT 1

GATEWAY 12 BUSINESS PARK IS DEVELOPED AND MANAGED BY ST. MODWEN. IT COMPRISES 16 ACRES ADJACENT TO THE HIGHLY SUCCESSFUL WATERWELLS BUSINESS PARK. UNIT 1 IS AVAILABLE FOR IMMEDIATE OCCUPATION.