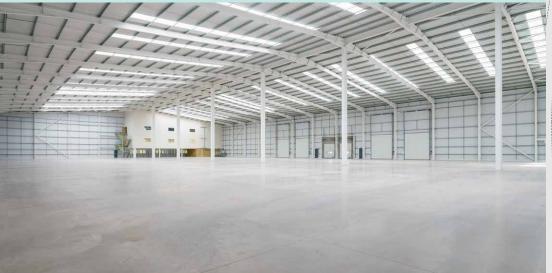

GROUND, FIRST AND SECOND FLOORS

| 10M CLEAR INTERNAL HEIGHT (HAUNCH) |  |  |  |  |
|------------------------------------|--|--|--|--|
| FLOOR LOADING 37.5KN/SQ M          |  |  |  |  |
|                                    |  |  |  |  |

• 2 DOCK & 4 LEVEL ACCESS LOADING DOORS

| • ELECTRIC | CAR CHARGING |  |
|------------|--------------|--|
|            |              |  |

• SELF CONTAINED CAR PARKING AREA

• 24 HOUR ACCESS

GATEWAY 12 BUSINESS PARK
 Ports/Rail Freight Terminals