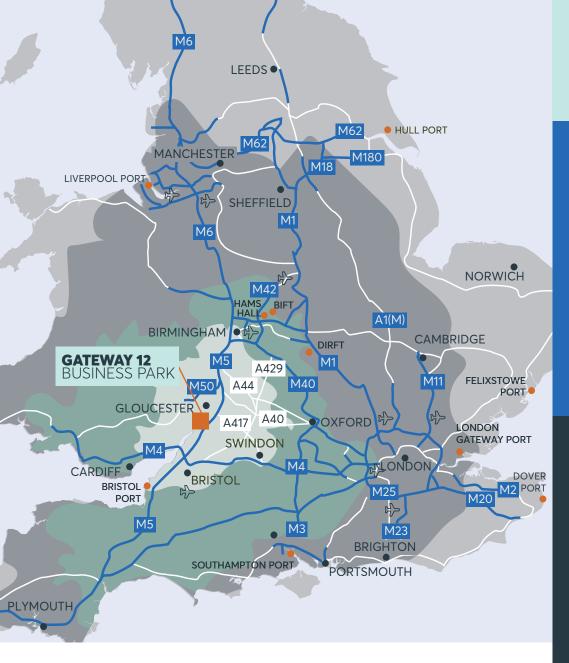

# **GATEWAY 12** BUSINESS PARK

GATEWAY 12 BUSINESS PARK IS LOCATED 3 MILES TO THE SOUTH WEST OF GLOUCESTER, ADJACENT TO THE A38 DUAL CARRIAGEWAY AND JUST ONE MILE FROM JUNCTION 12 OF THE M5.

Additionally, the A<sub>3</sub>8 provides dual carriageway access to the Gloucester Ring Road and the South West Bypass.

Major occupiers within the local vicinity include the Gloucester Constabulary HQ, DPD and Parcel Force.

1 Hours Drive
2 Hours Drive
3 Hours Drive
3 Hours Drive

#### 

| 1.5 miles | 3min                                                     |
|-----------|----------------------------------------------------------|
| 6 miles   | 16min                                                    |
| 29 miles  | 31min                                                    |
| 29 miles  | 40min                                                    |
| 59 miles  | 1hr 10min                                                |
| 116 miles | 2hr 10min                                                |
| 124 miles | 2hr 11min                                                |
|           | 6 miles<br>29 miles<br>29 miles<br>59 miles<br>116 miles |

### 

| Gloucester Airport    | 12 miles | 15min     |
|-----------------------|----------|-----------|
| Bristol Airport       | 40 miles | 45min     |
| Birmingham Airport    | 65 miles | 1hr 5min  |
| East Midlands Airport | 99 miles | 1hr 30min |
| Heathrow Airport      | 94 miles | 2hrs      |
| Source: Google Maps   |          |           |