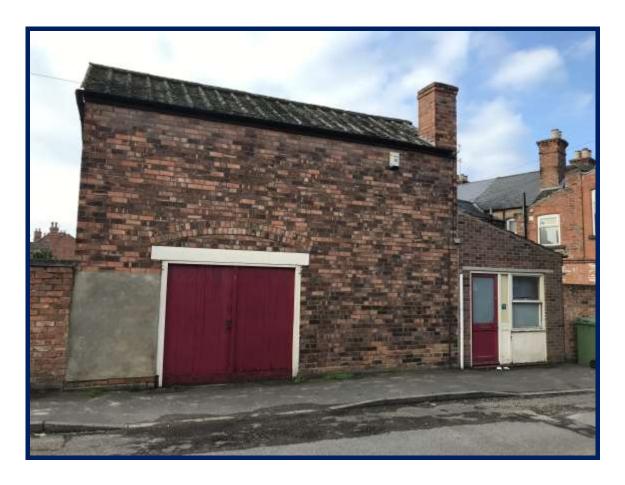

# DETACHED OFFICE ACCOMMODATION TO LET

- Detached office accommodation located within Balderton on the outskirts of Newark Town Centre.
- Approximately 534 ft² (49.6 m²) net internal area
- Office space situated over ground and first floors.
- Suitable for a variety of uses (STPP).

#### **DESCRIPTION AND LOCATION**

The premises are conveniently located approximately ¼ mile from the junction of the A1 that gives access to the A46 and A17 trunk roads.

Balderton is located approximately 2 miles to the south of Newark town centre. Newark is an historic and thriving market town with a resident population in the order of 37,000 and a district population of around 100,000. The town has regular rail services via the East Coast main line to London and local services to the surrounding larger centres of Lincoln and Nottingham, which are approximately 15 & 19 miles away respectively.