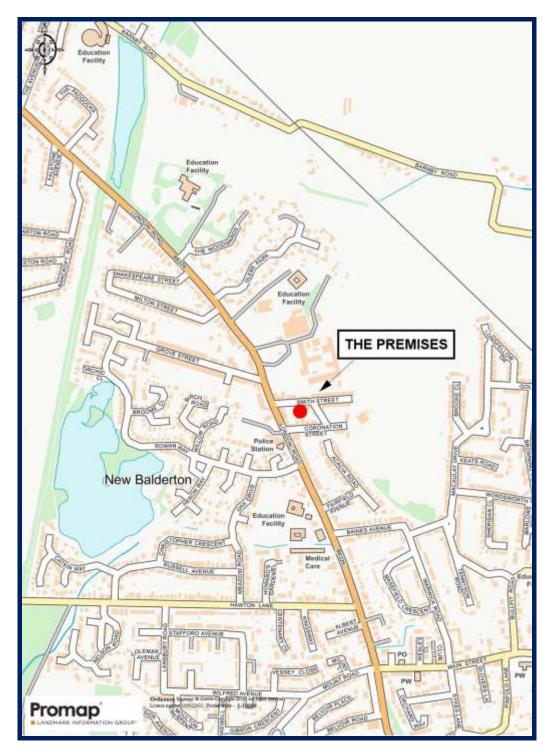

#### **DESCRIPTION AND LOCATION**

The premises are conveniently located approximately ¼ mile from the junction of the A1 that gives access to the A46 and A17 trunk roads.

Balderton is located approximately 2 miles to the south of Newark town centre. Newark is an historic and thriving market town with a resident population in the order of 37,000 and a district population of around 100,000. The town has regular rail services via the East Coast main line to London and local services to the surrounding larger centres of Lincoln and Nottingham, which are approximately 15 & 19 miles away respectively.

Email: julia@woodmoore.co.uk

Ref: CS1627 (15.04.19)

The Barn, 2a Smith Street, Newark, NG24 3BA

(Not to scale for identification purposes only)