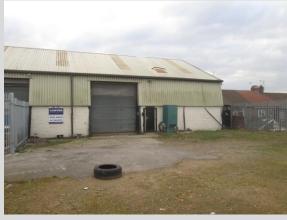

#### **PREMISES**

End terraced industrial unit of steel frame construction with brick skin and corrugated sheet cladding to elevations. Internally the unit is open plan with vehicular access by way of roller shutter access door and a three phase power supply. Externally there is an enclosed yard providing secure storage.

# **ACCOMMODATION**

The accommodation briefly comprises:-

| Gross Internal Area | 337sq.m. | 3,623sq.ft. |
|---------------------|----------|-------------|
|                     |          |             |