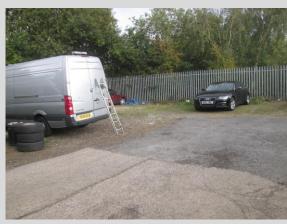

#### **PREMISES**

End terraced industrial unit of steel frame construction with brick skin and corrugated sheet cladding to elevations. Internally the unit is open plan with vehicular access by way of roller shutter access door and a three phase power supply. Externally there is an enclosed yard providing secure storage.