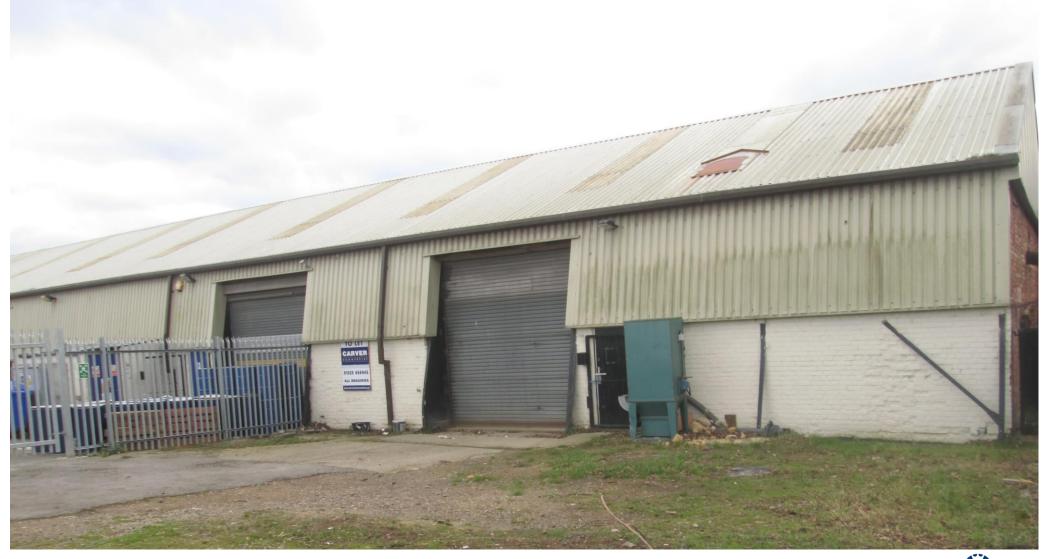

#### **PREMISES**

End terraced industrial unit of steel frame construction with brick skin and corrugated sheet cladding to elevations. Internally the unit is open plan with vehicular access by way of roller shutter access door and a three phase power supply. Externally there is an enclosed yard providing secure storage.

# **ACCOMMODATION**

The accommodation briefly comprises:-

| Gross Internal Area | 337sq.m. | 3,623sq.ft. |
|---------------------|----------|-------------|
|                     |          |             |