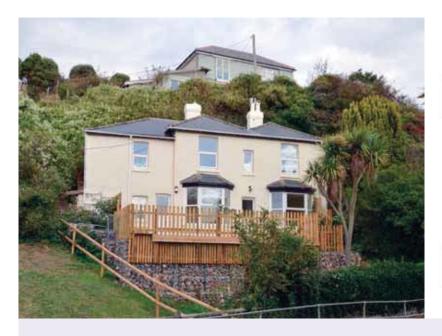

GROUND FLOOR

TST FLOOR

- Sea views
- Three bedroom detached house
- A short walk of Ventnor Town Centre

01983 525 710

Ground Floor, Trigg House, Monks Brook, St.Cross Bussiness Park, Newport, Isle of Wight, PO30 5WB Email: sales@triggiow.co.uk

TENURE FREEHOLD

GUIDE PRICE £ 140,000 + fees\*

LOCATION Located in an elevated position with sea views across the English Channel. Conveniently situated for local

schools, main bus routes to Ventnor & Newport and within a short walk of Ventnor Town Centre & the

picturesque seafront.

DESCRIPTION Offered to the market chain free and recently refurbished throughout is this modern, three bedroom

detached house offering views of the English Channel.

ACCOMMODATION A spacious lounge with bay window and sea views, large kitchen diner as well as a modern fitted bathroom