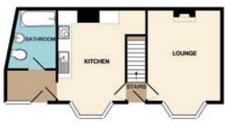

picturesque seafront.

DESCRIPTION Offered to the market chain free and recently refurbished throughout is this modern, three bedroom

detached house offering views of the English Channel.

ACCOMMODATION A spacious lounge with bay window and sea views, large kitchen diner as well as a modern fitted bathroom

and utility area. Upstairs you will find three good sized double bedrooms, all with far reaching views.

EPC See legal pack for the report. EPC band F.

\*ADDITIONAL FEES Buyers Admin Fee: £600 inc VAT (£500 + VAT), payable on exchange of contracts.