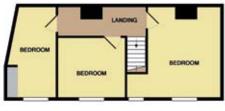

and utility area. Upstairs you will find three good sized double bedrooms, all with far reaching views.

EPC See legal pack for the report. EPC band F.

\*ADDITIONAL FEES Buyers Admin Fee: £600 inc VAT (£500 + VAT), payable on exchange of contracts.