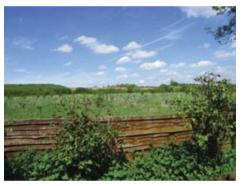

#### First Floor:

Landing, master bedroom with far reaching views over open countryside, second bedroom and family bathroom.

#### Outside:

The front boundary is hedged with double iron gates leading to each of the driveways and the double garage with the garden being laid to lawn with a variety of plants and shrubs.

To the rear is a grassed area with various trees and a wooden boundary fence which overlooks the open countryside and at the other side is a large timber shed/workshop.