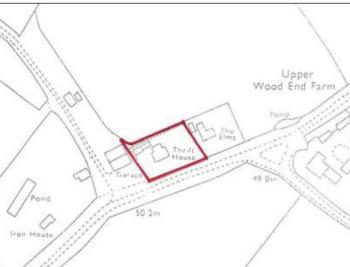

This substantial property stands within a wide plot and was originally a single detached house that was enlarged in the 1990's with the addition of a two bedroom house attached to the side. Together the two houses offer generous accommodation each with their own gated entrances, driveways and parking with views to the rear and gardens. To the side of the three bedroom house is a detached brick built double width garage and workshop which may potentially be converted into another residence, subject to all the necessary local authority consents. Currently the whole property is on one title and services are not divided.

#### Outside:

The front boundary is hedged with double iron gates leading to each of the driveways and the double garage with the garden being laid to lawn with a variety of plants and shrubs.

To the rear is a grassed area with various trees and a wooden boundary fence which overlooks the open countryside and at the other side is a large timber shed/workshop.