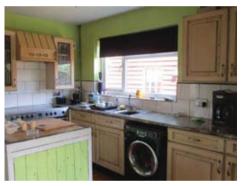

## Main House Accommodation:

Ground Floor: Entrance hall, sitting room, second sitting room, kitchen/dining room, bathroom and conservatory

#### Ground Floor

Entrance hall, sitting room, open plan kitchen/dining room.