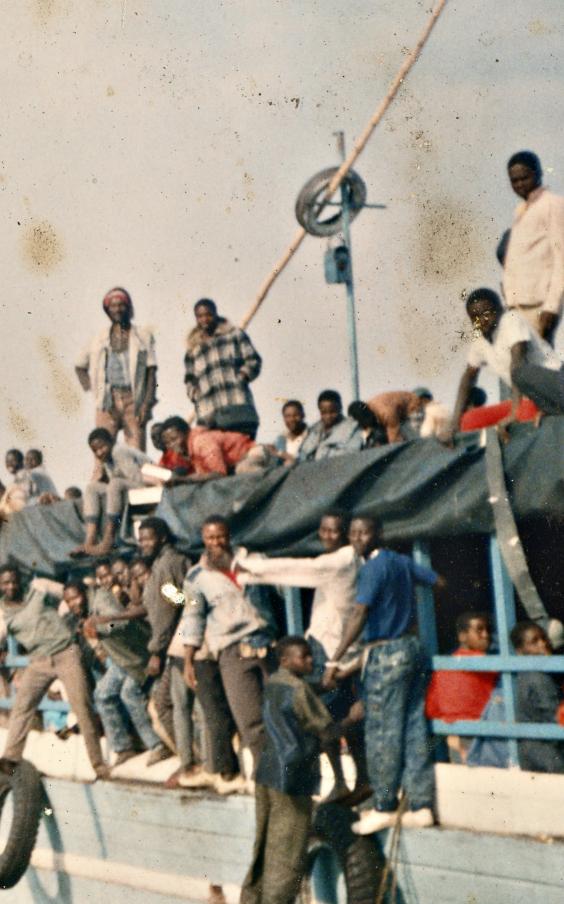

NATIONAL ITY

MARITAL STATUS

PASSPORT NUMBER

The Ponte evictions began in mid-2007 and went on into the following year. When Mikhael Subotzky and Patrick Waterhouse first visited the block early in 2008, they found that the vacated flats had been ransacked. Among the broken furniture and abandoned possessions, carelessly scattered and trampled underfoot, they found an extraordinary array of papers: identity documents, CVs, certificates, time sheets, affidavits, refugee visa application forms, hospital reports, drafts of letters on pages torn from exercise books, rental statements, notebooks, photographs, posters, maps. It was only after many visits, in the winter months of 2008, that they began to collect and preserve these documents.

Like many migrants before and since, they headed for Johannesburg. The city has always been a magnet for people who want to make a new start. There is usually work to be had and you can put a roof over your head. But it is not easy, as the new arrivals also discover. Johannesburg has a way of chewing people up and spitting them out.