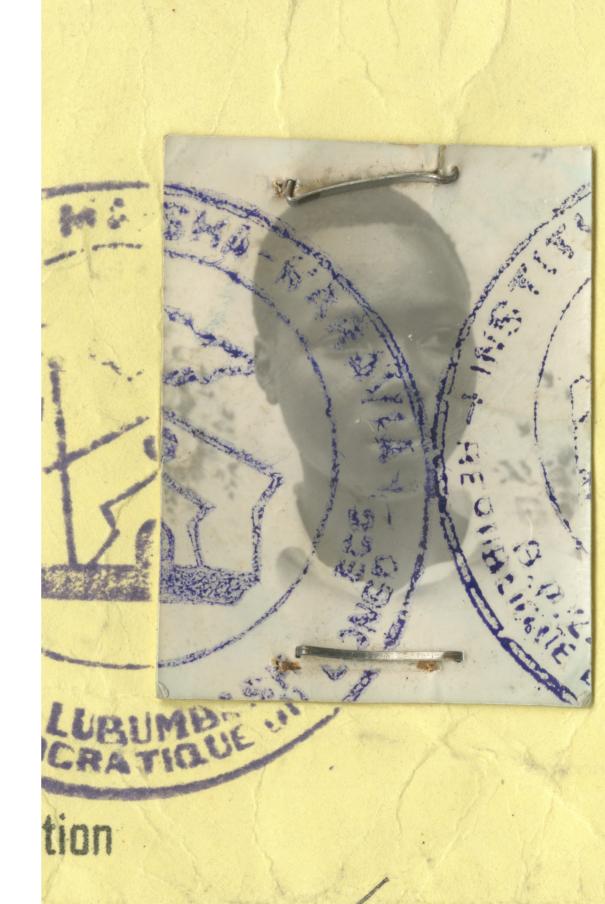

#### Note by Ivan Vladislavić

RI-1693

on condition that this formal

Cont/d...Dependants

REPUBLIC OF SOUTH AFRICA DEPARTMENT OF HOME AFFAIRS FORMAL RECOGNITION OF REFUGEE STATUS IN THE RSA REFUGEES ACT. 1 198 (ACT 130 OF 1998)

It is hereby certified that the person whose pathulars appear below has, in terms of section 24 (3) (a

to2 007-03-28

The refugee shall within 14 days of receipt her of apply for a Refugee Identity Document in the RSA

and is not entitled to a South African Identity D scument, The refugee may take up employment and

PARTICULARS OF RECOGNISED REFUGEE IN THE RSA

2005 -03- 29

ISSUING OFFICE

PHOTO

of the Refugees Act 1998 (Act 130 of 1998), be en recognised as a refugee in the republic of South