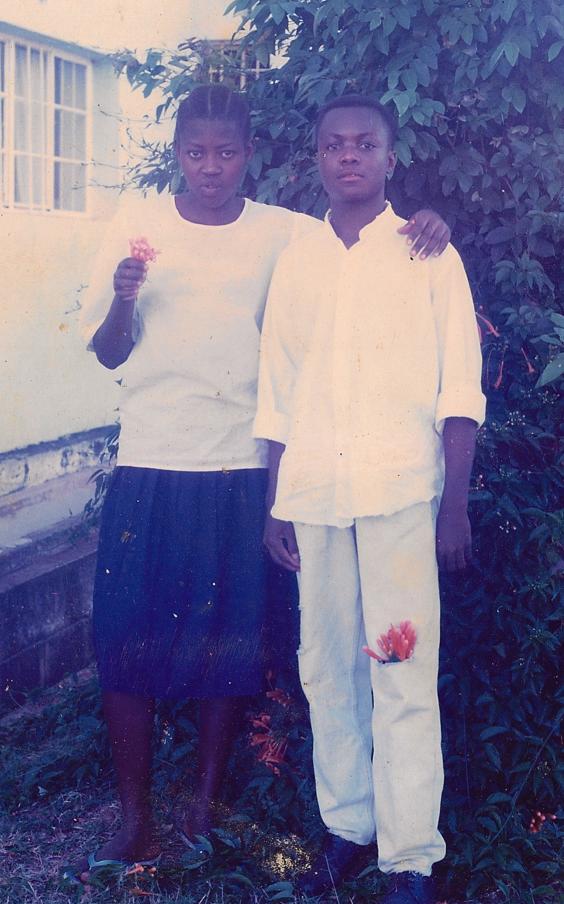

This paper trail shows that there were at least two people living in Flat 3607: Jerome Matondo Kabangu and Promise Ilunga Kinkela.\* Most of the papers belonged to Kabangu.

Kabangu was born in the Democratic Republic of Congo in 1981 and grew up on the shores of Lake Tanganyika. As he tells it, his life was disrupted by the war in the late 1990s, with the murder of his father and the persecution of his family. After hiding in the bush for some time, he made his way to Lubumbashi, where he finished his schooling in 2001 and also did a diploma in pharmacology. To avoid being forced into the army, he joined up with some cousins, including Kinkela, and fled the country. They went from Manono to Pweto, and then across the border into Zambia, where they received help at the Roman Catholic mission. After ten days, they crossed into Zimbabwe and went straight on to South Africa, entering the country illegally in April 2003.

Like many migrants before and since, they headed for Johannesburg. The city has always been a magnet for people who want to make a new start. There is usually work to be had and you can put a roof over your head. But it is not easy, as the new arrivals also discover. Johannesburg has a way of chewing people up and spitting them out.

For the first few years, Kabangu lived in a flat in Olivia Road, before moving a few blocks away to Flat 3607 in Ponte. He found work in a Wimpy and trained as a waiter and bartender at a hotel school in Bree Street. In the CV that reflects this qualification, he described himself as a presentable, clean-living and punctual young man: 'I am honest and reliable, and get on well with my Fellowmen.' Later he received a certificate from the Yebo Nonke Security Services and Training Academy and became a security guard.