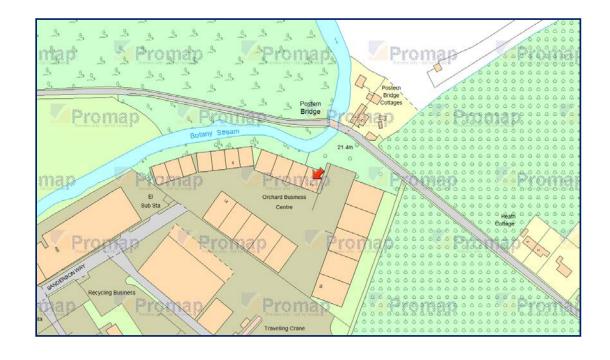

#### LOCATION

The Orchard Business Centre is situated to the east of the town centre accessed off Sanderson Way and Vale Road which is the principal road running through the town's industrial estates. The A21 is some 0.7 miles to the south providing a dual carriageway link to Junction 5 M25 at Sevenoaks. The property is within around 0.7 miles of Tonbridge town centre and mainline station.