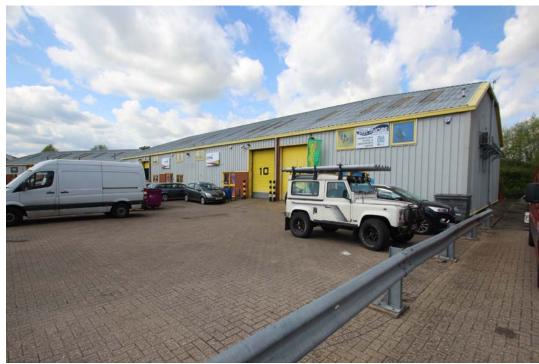

#### LOCATION

The Orchard Business Centre is situated to the east of the town centre accessed off Sanderson Way and Vale Road which is the principal road running through the town's industrial estates. The A21 is some 0.7 miles to the south providing a dual carriageway link to Junction 5 M25 at Sevenoaks. The property is within around 0.7 miles of Tonbridge town centre and mainline station.

#### **DESCRIPTION**

Unit II comprises an end terraced unit in a block of 4 of conventional steel portal framed construction below a coated steel insulated roof with rooflights. The unit has a single roller shutter loading door. There is a mezzanine floor installed providing a mix of storage and office space.