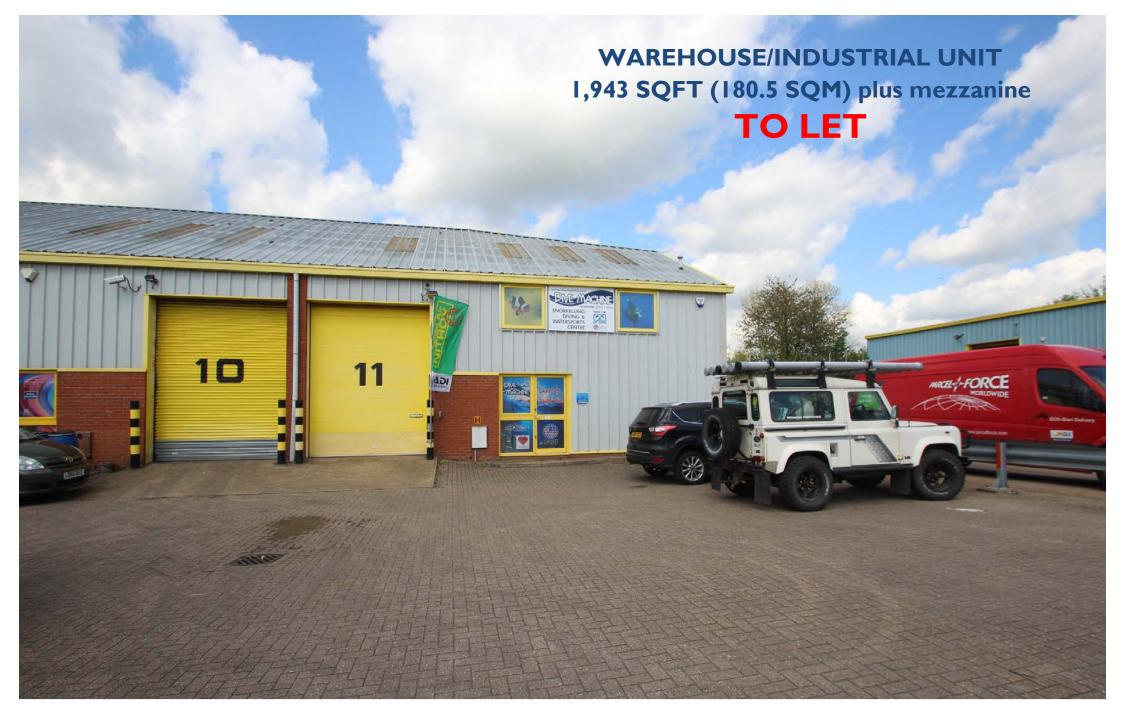

# WAREHOUSE/INDUSTRIAL UNIT 1,943 SQFT (180.5 SQM)

**TO LET** 

Sanderson Way
Tonbridge
Kent
TN9 IQF

#### **DESCRIPTION**

Unit II comprises an end terraced unit in a block of 4 of conventional steel portal framed construction below a coated steel insulated roof with rooflights. The unit has a single roller shutter loading door. There is a mezzanine floor installed providing a mix of storage and office space.