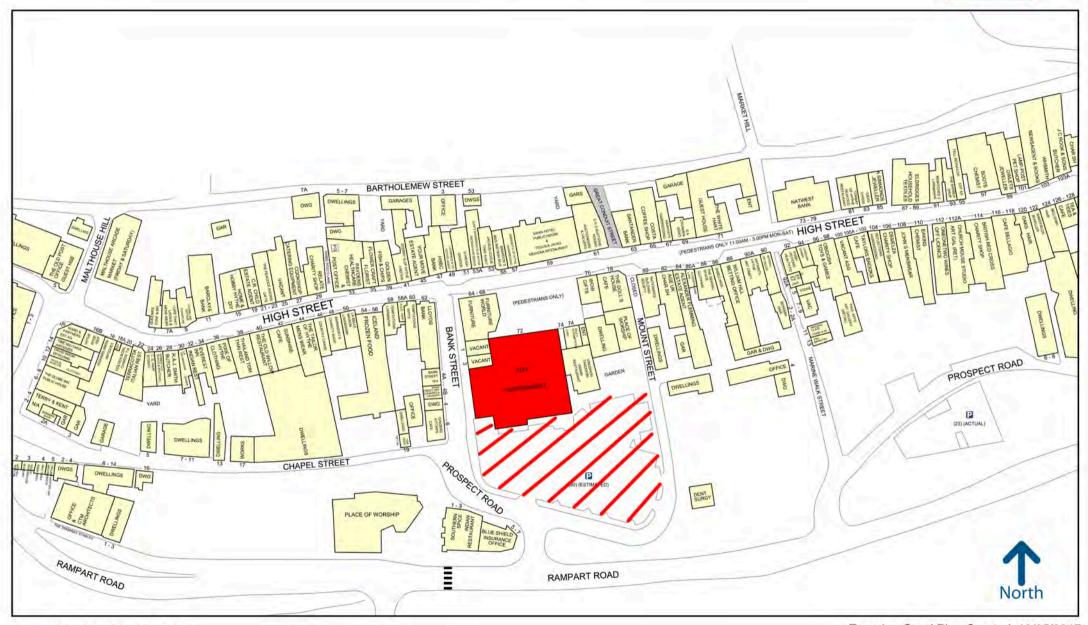

# LOCATION

The subject property is prominently located in the heart of the town and benefits from dual access onto both the High Street and Mount Street. Nearby occupiers include **Costa Coffee**, **Boots**, **WH Smiths** and **Lloyds Bank**, together with several other multiple and good quality independent operators. A street traders plan is attached.

### DESCRIPTION

The property is arranged over ground and first floors, with direct access onto Mount Street pay and display car park which is part-owned within the title and managed by the local authority. The first floor has been self-contained. Approximate gross internal areas as follows:-