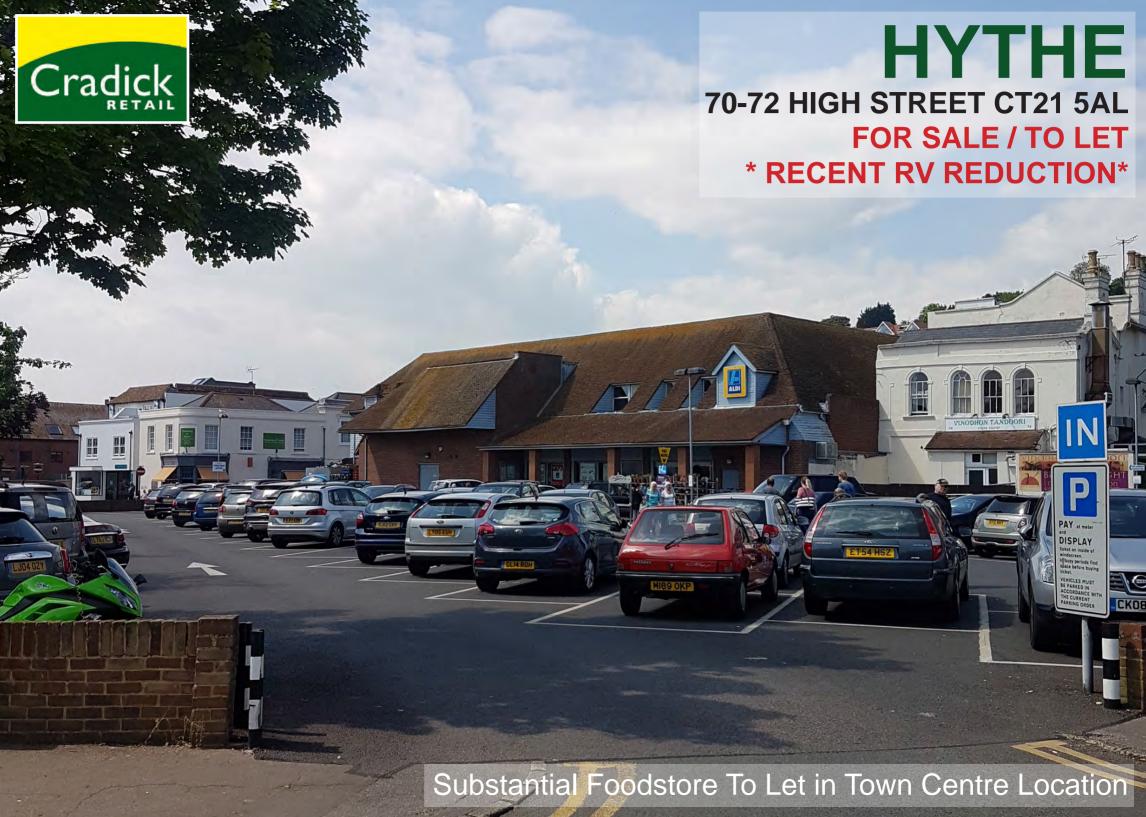

# LOCATION

The subject property is prominently located in the heart of the town and benefits from dual access onto both the High Street and Mount Street. Nearby occupiers include **Costa Coffee**, **Boots**, **WH Smiths** and **Lloyds Bank**, together with several other multiple and good quality independent operators. A street traders plan is attached.

### DESCRIPTION

The property is arranged over ground and first floors, with direct access onto Mount Street pay and display car park which is part-owned within the title and managed by the local authority. The first floor has been self-contained. Approximate gross internal areas as follows:-