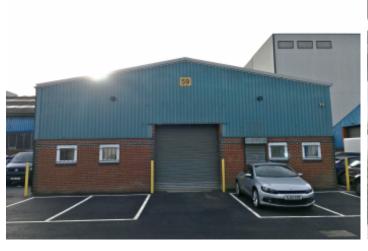

### **NEWLY REFURBISHED LIGHT INDUSTRIAL UNIT TO LET**

The property comprises of a single storey warehouse/light industrial unit and is rectangular in shape. Access is via a single roller shutter with a separate personnel entrance from a shared court yard that connects to Verney Road.

The property benefits from three phase power, strip lighting and WC's. The yard has also been newly resurfaced.

#### **Amenities**

- Roller Shutter
- 3 Phase Power
- WCs
- Parking