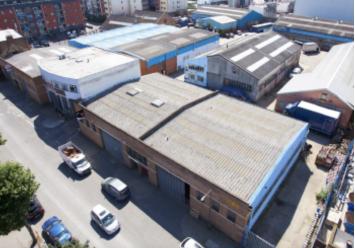

### **NEWLY REFURBISHED LIGHT INDUSTRIAL UNIT TO LET**

The property comprises of a single storey warehouse/light industrial unit and is rectangular in shape. Access is via a single roller shutter with a separate personnel entrance from a shared court yard that connects to Verney Road.

The property benefits from three phase power, strip lighting and WC's. The yard has also been newly resurfaced.