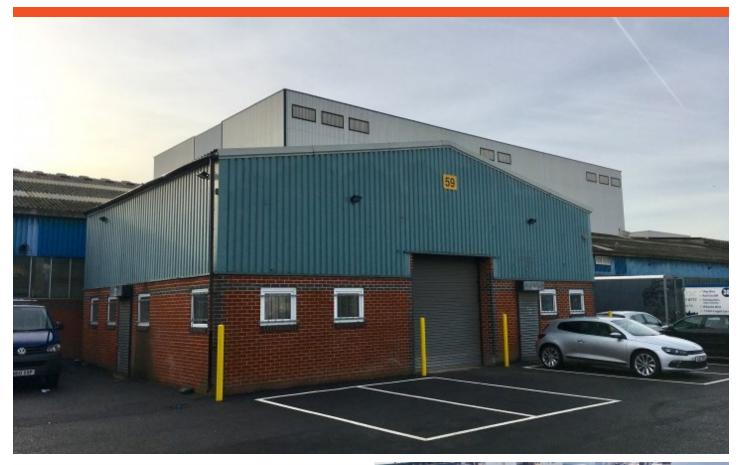

### **NEWLY REFURBISHED LIGHT INDUSTRIAL UNIT TO LET**

The property comprises of a single storey warehouse/light industrial unit and is rectangular in shape. Access is via a single roller shutter with a separate personnel entrance from a shared court yard that connects to Verney Road.

The property benefits from three phase power, strip lighting and WC's. The yard has also been newly resurfaced.

#### **Amenities**

- Roller Shutter
- 3 Phase Power
- WCs
- Parking