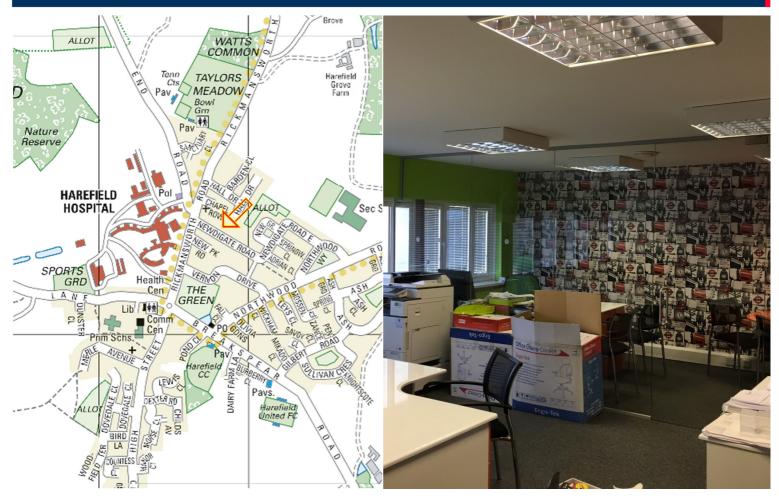

#### LOCATION

The property is located within Park Place, a small office development located in Harefield approximately 0.3 miles away from Harefield village centre.

The premises are only 3.2 miles from Junction 17 of the M25 and are well situated for access to London. Both Uxbridge and Rickmansworth are nearby, providing overground and underground services.