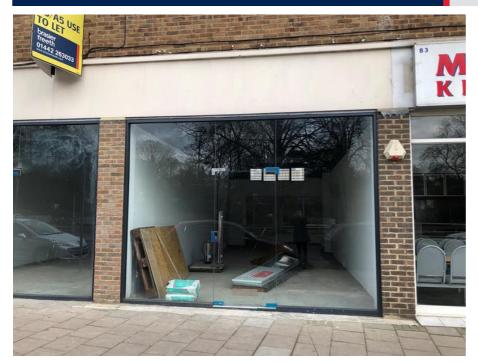

#### LOCATION

The property is located in Waterhouse Street close to similar uses including a pizza takeaway and kebab shop. The property is opposite the newly sited town centre taxi rank and the Water Gardens car park, one of the principal car parks in the town.

# DESCRIPTION

The property comprises a single retail unit with A3 and A5 planning use. A full height glass shop front has been installed in conjunction with adjacent unit. The unit is offered in shell form ready for tenant's fit-out. To the rear, a new fire door has been installed for access to loading. The premises will be provided with services required.

#### **ACCOMMODATION**

The property has the following approximate dimensions and floor areas:-

| Shop Width | 4.44 m     | 14 ft 6 in  |  |
|------------|------------|-------------|--|
| Shop Depth | 12.88 m    | 42 ft 3 ins |  |
| Total Area | 51.75 sq m | 557 sq ft   |  |