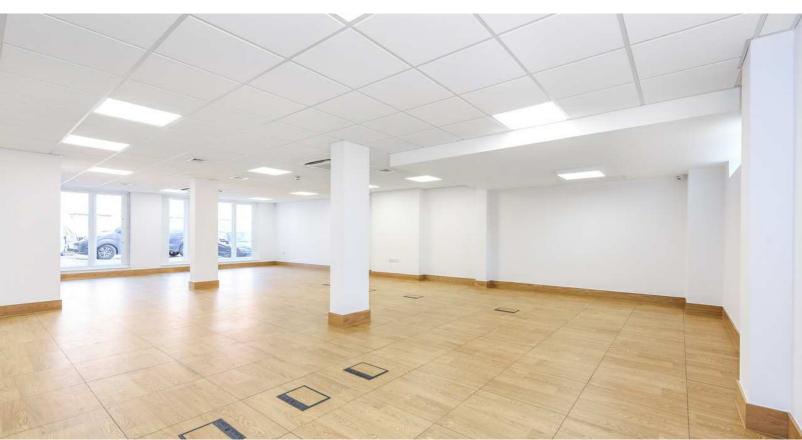

## New Build Office To Let

This ground floor newly built office is predominantly open plan and is situated on the street level of West Hampstead Mews.

Benefits include; air-conditioning, gas central heating, good natural light, state of the art security system, raised vinyl flooring and WC.

Marketed by: Dutch & Dutch

For more information please visit: https://realla.co/m/33701-13-west-hampstead-mewsnw6-13-west-hampstead-mews

New build

Open plan throughout

Few minutes walk from West Hampstead transport