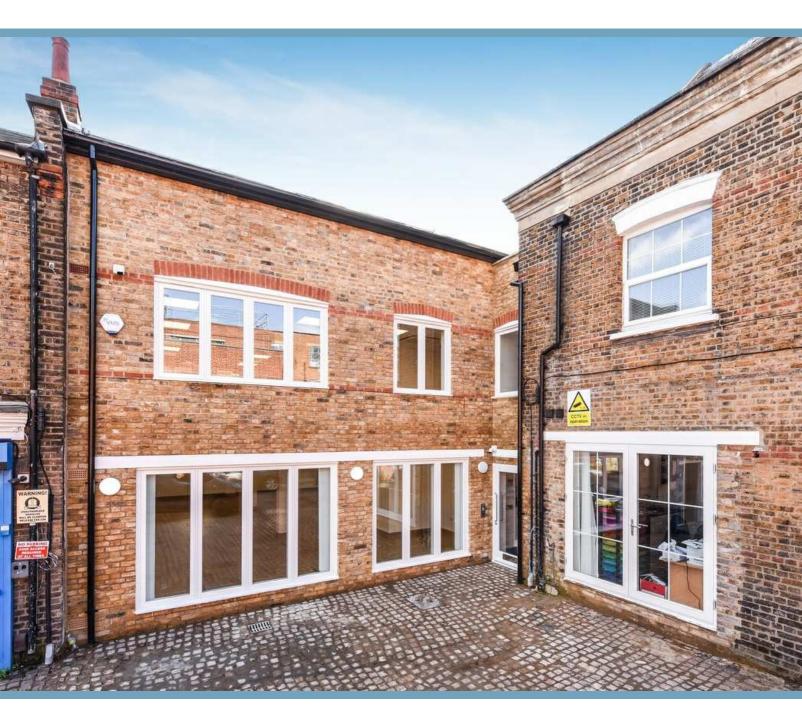

## New Build Office To Let

This ground floor newly built office is predominantly open plan and is situated on the street level of West Hampstead Mews.

Benefits include; air-conditioning, gas central heating, good natural light, state of the art security system, raised vinyl flooring and WC.

Marketed by: Dutch & Dutch

For more information please visit: https://realla.co/m/33701-13-west-hampstead-mewsnw6-13-west-hampstead-mews

New build

Open plan throughout

Few minutes walk from West Hampstead transport