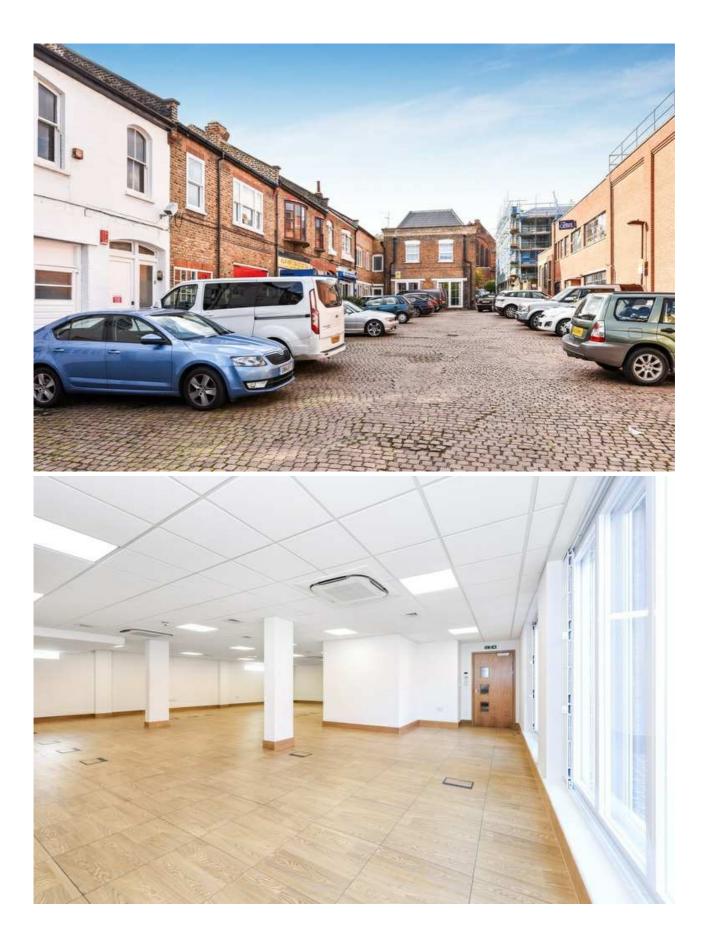

## New Build Office To Let

This ground floor newly built office is predominantly open plan and is situated on the street level of West Hampstead Mews.

Benefits include; air-conditioning, gas central heating, good natural light, state of the art security system, raised vinyl flooring and WC.

Marketed by: Dutch & Dutch

For more information please visit: https://realla.co/m/33701-13-west-hampstead-mewsnw6-13-west-hampstead-mews

New build

Open plan throughout

Few minutes walk from West Hampstead transport