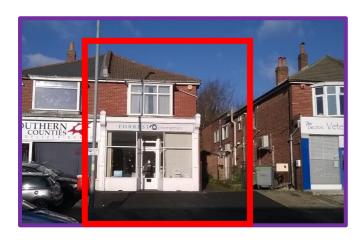

### FREEHOLD INVESTMENT FOR SALE

## SEMI-DETACHED SHOP AND FLAT

# DRAYTON PO6 2AA

#### DESCRIPTION

The Freehold comprises a ground floor optometrists business with reception and two consulting rooms, as well as ancillary staff and storage facilities. There is a self-contained 2 bedroom flat above, with its own access from the rear of the property. The property benefits from forecourt parking with the shop, and rear parking and garage currently with the flat, as well as patio and good size garden.