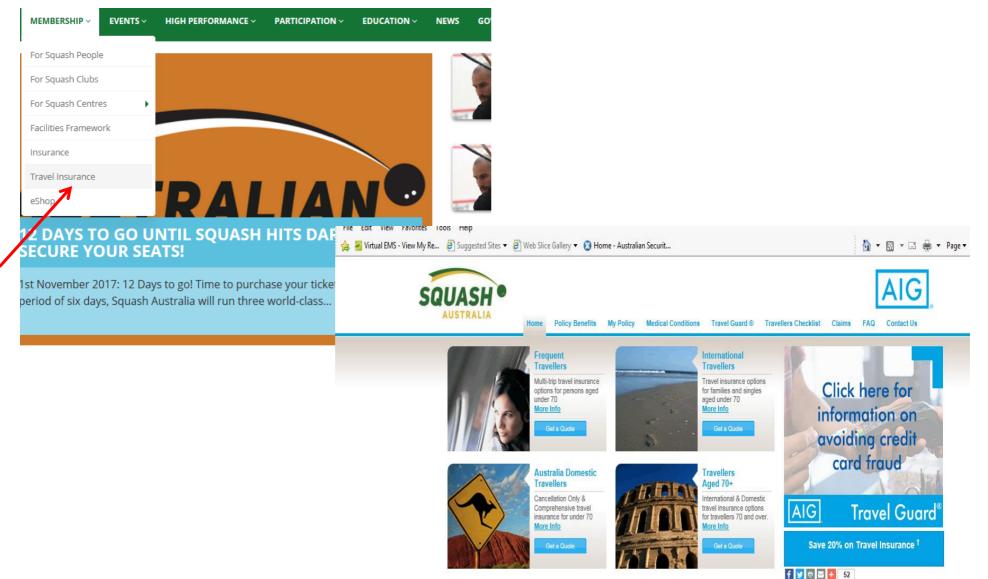

# Squash Australia website New Product – Travel insurance

# Squash Australia website New Product – Travel insurance – Member benefit

Something to consider – Cost of Insurance

Family of 4

Trip to Bali for 12 days

Gold Cover

Cost \$ 240.80

Buy on-line and Pay

+ Other options