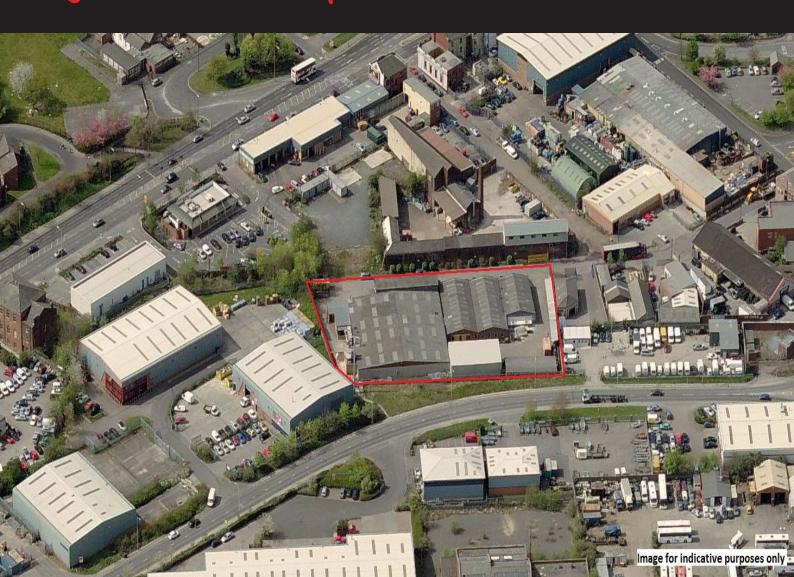

### Location

The property is located at the end of Larchfield Road and is situated within an established and highly popular industrial location to the south east of Leeds City Centre.

The property benefits from immediate access to Low Road (A639) via either Stafford Street or Forster Street, is just over ½ mile from Junction 4 of the M621 Motorway and circa 2 miles from Junction 44 of the M1 Motorway.

## **Description**

The property comprises a range of industrial / warehouse buildings that benefit from the following specification;

- Large power supply of 240 KVA
- Loading via 4 ground level doors
- Fully secure site area of 1.3 acres