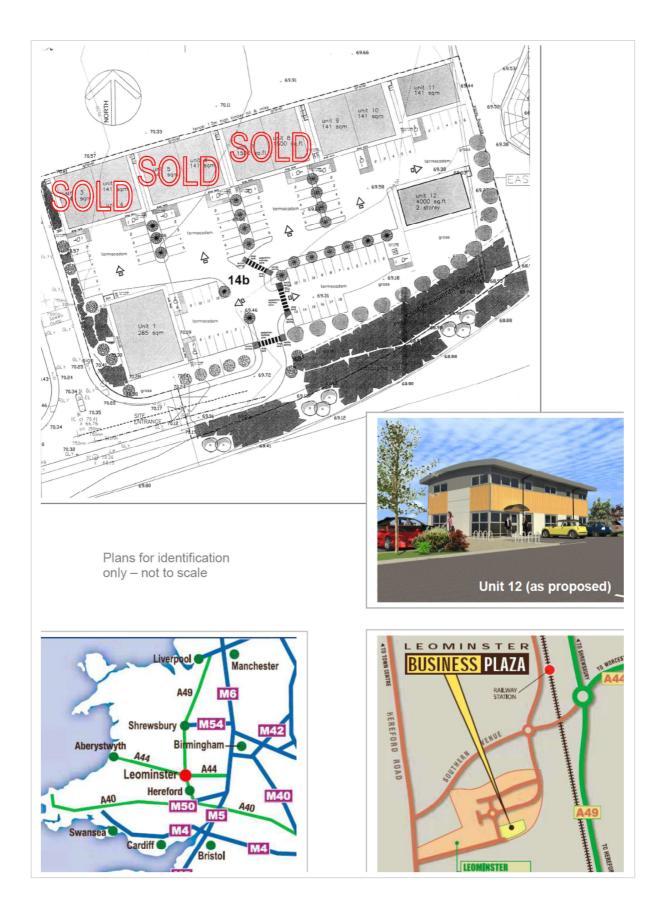

## **Availability Summer 2016**

| Unit |                              | Size |       | Price    | Availability | Completion*        |
|------|------------------------------|------|-------|----------|--------------|--------------------|
|      |                              | Sq m | Sq ft |          |              |                    |
| 9    | Single storey, semi detached | 135  | 1450  | £165,000 | For Sale     | To buyer's request |
| 10   | Single storey, semi detached | 135  | 1450  | £165,000 | For Sale     | To buyer's request |
| 11   | Single storey, detached      | 135  | 1450  | £170,000 | For Sale     | To buyer's request |
| 12   | Two storey, detached         | 372  | 4000  | £475,000 | For Sale     | To buyer's request |

N.B. Please note revised site layout plan overleaf.

For further information contact Charles Howell – 01743 276666 cth@cgpooks.co.uk

Joint Agents: Turner & Company, Hereford - 01432 276202 Subject to contract Summer 2016