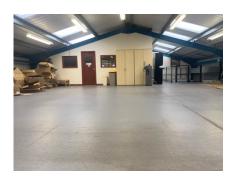

# **DESCRIPTION:**

A detached industrial/warehouse building of steel portal frame construction with ground floor workshop/warehouse currently subdivided into individual preparation suites which can be removed upon request. and first floor office accommodation and mezzanine storage. The offices will be a combination of open plan and individual offices with a separate pedestrian access from the workshop/warehouse which has its own pedestrian and vehicular entrances. W.C and Kitchenette facilities will be provided and externally there are approx. 4 parking spaces and a shared yard. Current EPC rating C-73

### APPROXIMATE SIZE:

 Ground Floor
 2,837 sq ft (263.61 sq m)

 1st Floor / Mezzanine
 2,837 sq ft (263.61 sq m)

 Total area GIA
 5,674 sq ft (527.22 sq m)