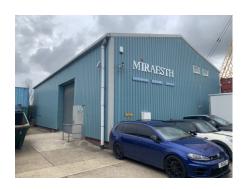

# TO LET – Burnham-on-Crouch 5,674ft<sup>2</sup> (527m<sup>2</sup>) Approx. Industrial premises

# Unit 14a Burnham Industrial Park Springfield Road Burnham CMO 8TE

# **DESCRIPTION:**

A detached industrial/warehouse building of steel portal frame construction with ground floor workshop/warehouse currently subdivided into individual preparation suites which can be removed upon request. and first floor office accommodation and mezzanine storage. The offices will be a combination of open plan and individual offices with a separate pedestrian access from the workshop/warehouse which has its own pedestrian and vehicular entrances. W.C and Kitchenette facilities will be provided and externally there are approx. 4 parking spaces and a shared yard. Current EPC rating C-73