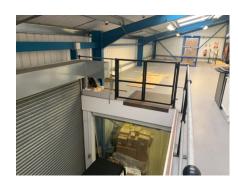

# **DESCRIPTION:**

A detached industrial/warehouse building of steel portal frame construction with ground floor workshop/warehouse currently subdivided into individual preparation suites which can be removed upon request. and first floor office accommodation and mezzanine storage. The offices will be a combination of open plan and individual offices with a separate pedestrian access from the workshop/warehouse which has its own pedestrian and vehicular entrances. W.C and Kitchenette facilities will be provided and externally there are approx. 4 parking spaces and a shared yard. Current EPC rating C-73

### APPROXIMATE SIZE:

 Ground Floor
 2,837 sq ft (263.61 sq m)

 1st Floor / Mezzanine
 2,837 sq ft (263.61 sq m)

 Total area GIA
 5,674 sq ft (527.22 sq m)