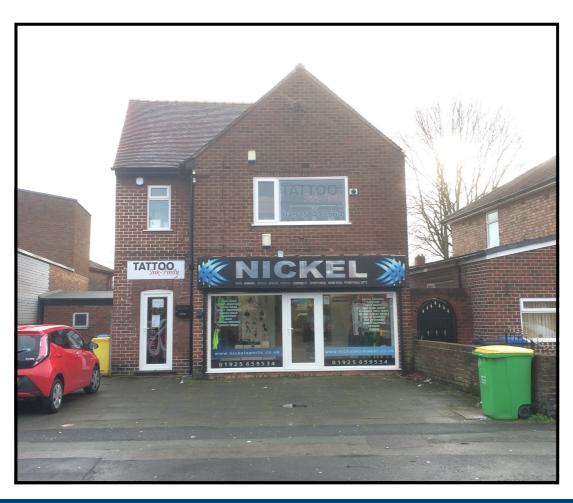

# 93 WESTY LANE, LATCHFORD, WARRINGTON, WA4 1QY

- Next to Co-op Convenience Store.
- Parking at Front.
- Visible from the A50 Kingsway South.

#### Location

The property is situated next door to a Co-op convenience store just off, but visible from, the A50 Kingsway South in Latchford.

Surrounding property is predominantly residential in character. Latchford Village Centre is within close proximity.

### Description

A ground floor retail property offered with vacant possession.

The property is currently owner occupied with sales, workshop and storage to the ground floor together with wc and kitchen facilities.

There is an open forecourt to the front that provides parking.

The property would be suitable for a variety of retail based trades.