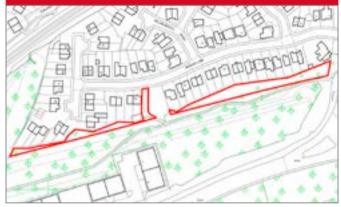

#### Location

The plot is situated to the rear of a row of houses close to local shops and amenities and existing housing. Transport links are provided by Nottingham rail station.

### Description

The plot comprises an irregular shaped site measuring approximately 1,745 sq m (18,782 sq ft) combined. The site area depicted within the plan in the catalogue particulars is for indicative purposes only and is not an exact measurement. Buyers should refer to the legal pack for the accurate site boundary and any other consents or rights over the land. Purchasers are deemed to rely on their own enquiries with regard to any possible development potential for this individual plot.