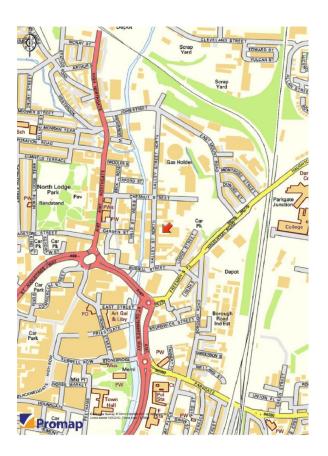

#### SITUATION/LOCATION

The offices are situated within an established commercial location and form part of a modern building incorporating A E Burt and Company on the ground floor. Darlington town centre lies approximately 0.9 miles distant.