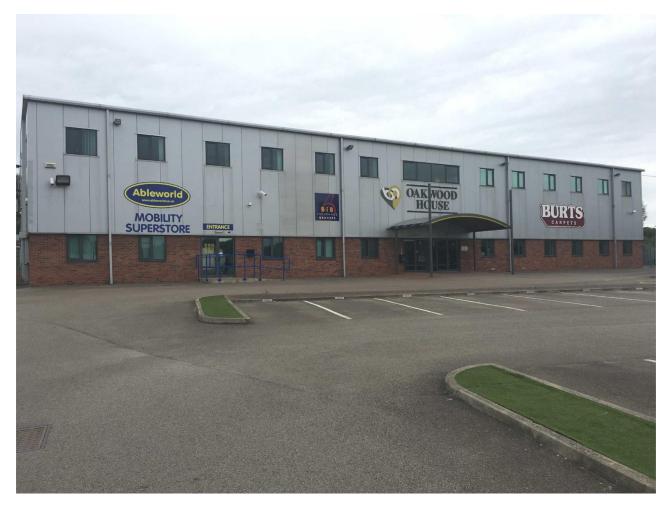

# TO LET

Versatile Office Accommodation
Oakwood House, Eastmount Road, Darlington,
DL1 1LA

Two First Floor Suites Remaining 630sq.ft. and 1,854sq.ft.

Asking Rent £5.00 per square foot, exclusive, plus service charge £1.25 per square foot

#### SITUATION/LOCATION

The offices are situated within an established commercial location and form part of a modern building incorporating A E Burt and Company on the ground floor. Darlington town centre lies approximately 0.9 miles distant.

## **PREMISES**

The accommodation comprises first floor open plan office space with some partition areas, access to the first floor is via a shared lift. The accommodation incorporates gas fired central heating, suspended ceilings and is well equipped to accommodate IT installations and telecommunications. Shared male and female WC facilities.