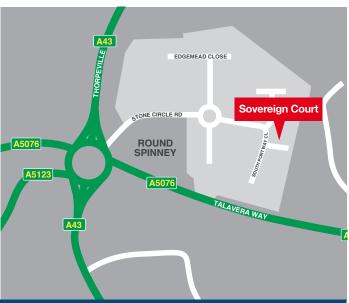

### Location

Round Spinney is located approximately 3 miles north east of Northampton town centre. There is direct dual carriageway access to Junction 15 of the M1 (6 miles) via the A43 and A45 dual carriageways. The A14 and east coast ports can be accessed via the A43 to Kettering approximately 9 miles to the north. Sovereign Court is accessed from South Portway Close.