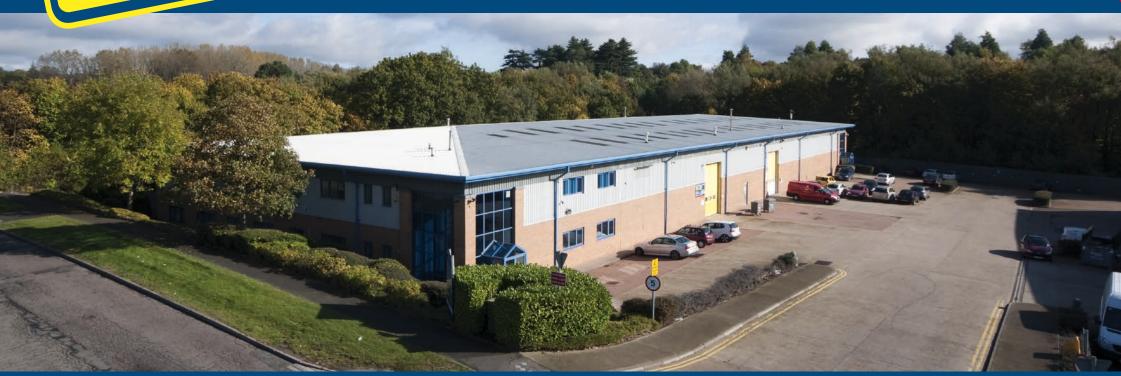

# POSING MANGEN

**Sovereign Court Northampton NN3 8RH** 

UNIT 1 TO LET Industrial/Warehouse 18,170 ft<sup>2</sup> (1,688 m<sup>2</sup>)

letdirectonline.com/Sovereign

# **Description**

The property comprises a semi-detached industrial/ warehouse unit of steel portal frame construction with part brick and part clad elevations under a pitched clad roof with roof lights. The warehouse comprises a clear span area with high bay sodium lighting and a minimum eaves height of 5.5 m. The property has 3-phase electricity and there is a single roller shutter door measuring 3.5m wide x 4.3m high together with ground floor WC facilities. The first floor office area is carpeted and has suspended ceilings with recessed lighting. There is radiator central heating, a kitchen and WC facilities. Externally the property provides a loading yard and 22 car parking spaces.