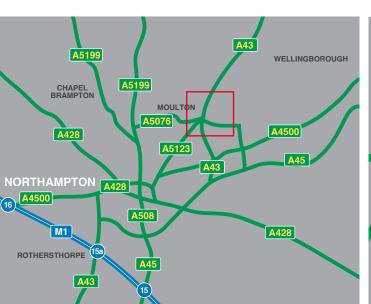

### Location

Round Spinney is located approximately 3 miles north east of Northampton town centre. There is direct dual carriageway access to Junction 15 of the M1 (6 miles) via the A43 and A45 dual carriageways. The A14 and east coast ports can be accessed via the A43 to Kettering approximately 9 miles to the north. Sovereign Court is accessed from South Portway Close.