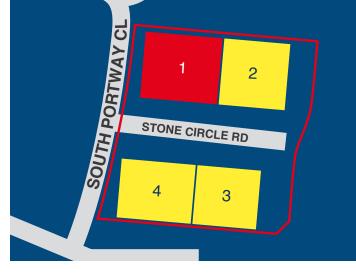

# POSING MANGEN

**Sovereign Court Northampton NN3 8RH** 

UNIT 1 TO LET Industrial/Warehouse 18,170 ft<sup>2</sup> (1,688 m<sup>2</sup>)

letdirectonline.com/Sovereign

### Accommodation

Available accommodation comprises of the following gross internal areas:

| Unit 1    | SQ FT  | SQ M  |
|-----------|--------|-------|
| Warehouse | 15,055 | 1,398 |
| Office    | 3,115  | 289   |
| Total     | 18,170 | 1,688 |